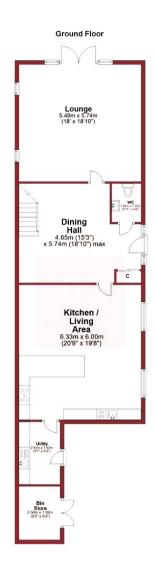

The property is tenanted and will be sold with tenants in situ for immediate investment - rental yields can be obtained through Bettermove.

The interior of this beautifully presented property comprises a spacious living room, dining room, open plan fitted kitchen with family area, utility room and a convenient WC on the ground floor. The first floor consists of three bedrooms, including the master bedroom with an ensuite bathroom, dressing room and private terrace area and the family bathroom. The exterior boasts a private rear garden, perfect for enjoying the summer months.