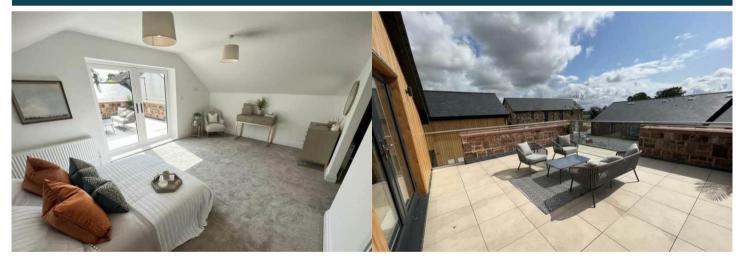

The property is tenanted and will be sold with tenants in situ for immediate investment - rental yields can be obtained through Bettermove.

The interior of this beautifully presented property comprises a spacious living room, dining room, open plan fitted kitchen with family area, utility room and a convenient WC on the ground floor. The first floor consists of three bedrooms, including the master bedroom with an ensuite bathroom, dressing room and private terrace area and the family bathroom. The exterior boasts a private rear garden, perfect for enjoying the summer months.