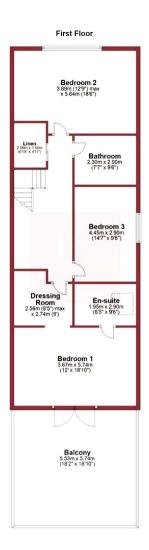

The property is tenanted and will be sold with tenants in situ for immediate investment - rental yields can be obtained through Bettermove.

The interior of this beautifully presented property comprises a spacious living room, dining room, open plan fitted kitchen with family area, utility room and a convenient WC on the ground floor. The first floor consists of three bedrooms, including the master bedroom with an ensuite bathroom, dressing room and private terrace area and the family bathroom. The exterior boasts a private rear garden, perfect for enjoying the summer months.