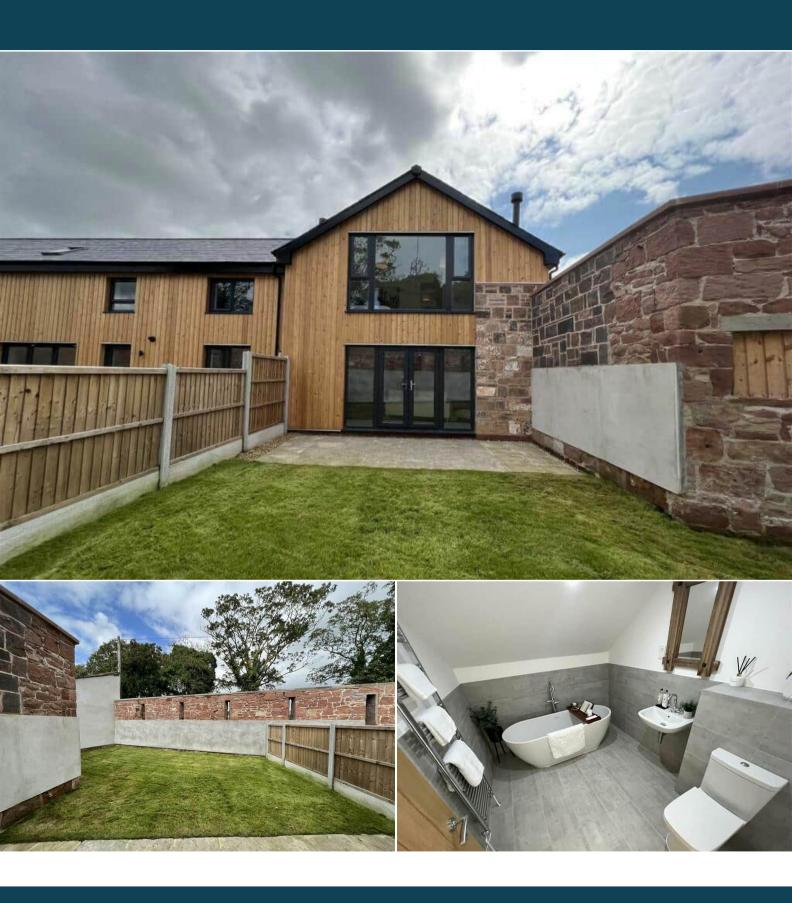

The property is tenanted and will be sold with tenants in situ for immediate investment - rental yields can be obtained through Bettermove.

The interior of this beautifully presented property comprises a spacious living room, dining room, open plan fitted kitchen with family area, utility room and a convenient WC on the ground floor. The first floor consists of three bedrooms, including the master bedroom with an ensuite bathroom, dressing room and private terrace area and the family bathroom. The exterior boasts a private rear garden, perfect for enjoying the summer months.