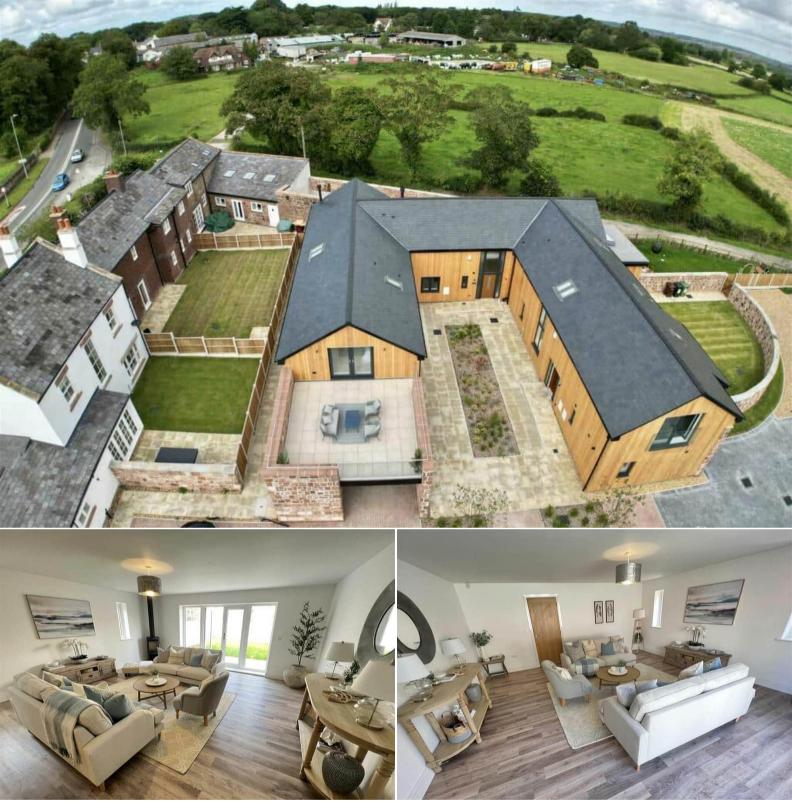

## Wirral

Bettermove are proud to present this impressive 3 bedroom End of Terrace House in the sought after area of Barnston, available with no forward chain.

The property benefits from double glazing, gas central heating throughout and has ample off street parking available & a car port. The council tax band is E.

The property is tenanted and will be sold with tenants in situ for immediate investment - rental yields can be obtained through Bettermove.

The interior of this beautifully presented property comprises a spacious living room, dining room, open plan fitted kitchen with family area, utility room and a convenient WC on the ground floor. The first floor consists of three bedrooms, including the master bedroom with an ensuite bathroom, dressing room and private terrace area and the family bathroom. The exterior boasts a private rear garden, perfect for enjoying the summer months.

Located in the popular village of Barston, the property is close to a range of amenities, including shops, supermarkets, restaurants and pubs. Excellent transport connections can be found from the M53, Upton Train Station and Many local bus routes.