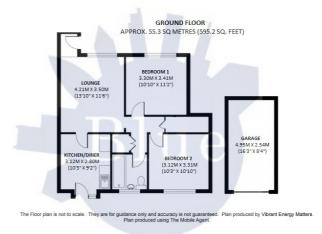

## Lounge

3.50m x 4.21m (11' 6" x 13' 10")

#### Kitchen / Diner

3.12m x 2.80m (10' 3" x 9' 2")

#### **Bedroom One**

3.30m x 3.41m (10' 10" x 11' 2")

#### **Bedroom Two**

3.12m x 3.31m (10' 3" x 10' 10")

### Garage

4.95m x 2.54m (16' 3" x 8' 4")