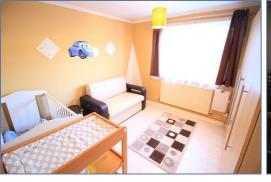

#### **Bedroom One**

3.30m x 3.41m (10' 10" x 11' 2")

#### **Bedroom Two**

3.12m x 3.31m (10' 3" x 10' 10")