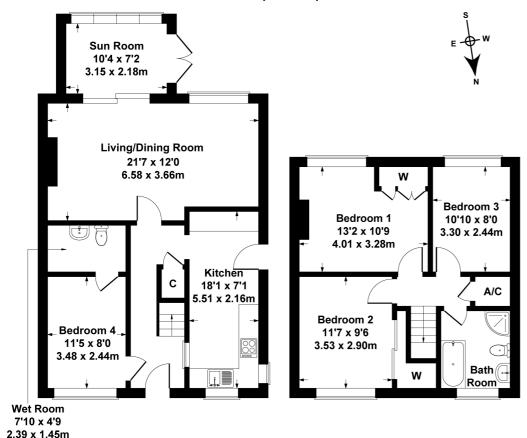

### 31 Bafford Approach

Approximate Gross Internal Area 1203 sq ft - 112 sq m

FIRST FLOOR

#### SKETCH PLAN FOR ILLUSTRATIVE PURPOSES ONLY

All measurements walls, doors, windows, fittings and appliances, their sizes and locations, are approximate only. They cannot be regarded as being a representation by the seller, nor their agent.

info@ngea.co.uk ngea.co.uk 114 Bath Road, Cheltenham, GL53 7JX

**GROUND FLOOR**