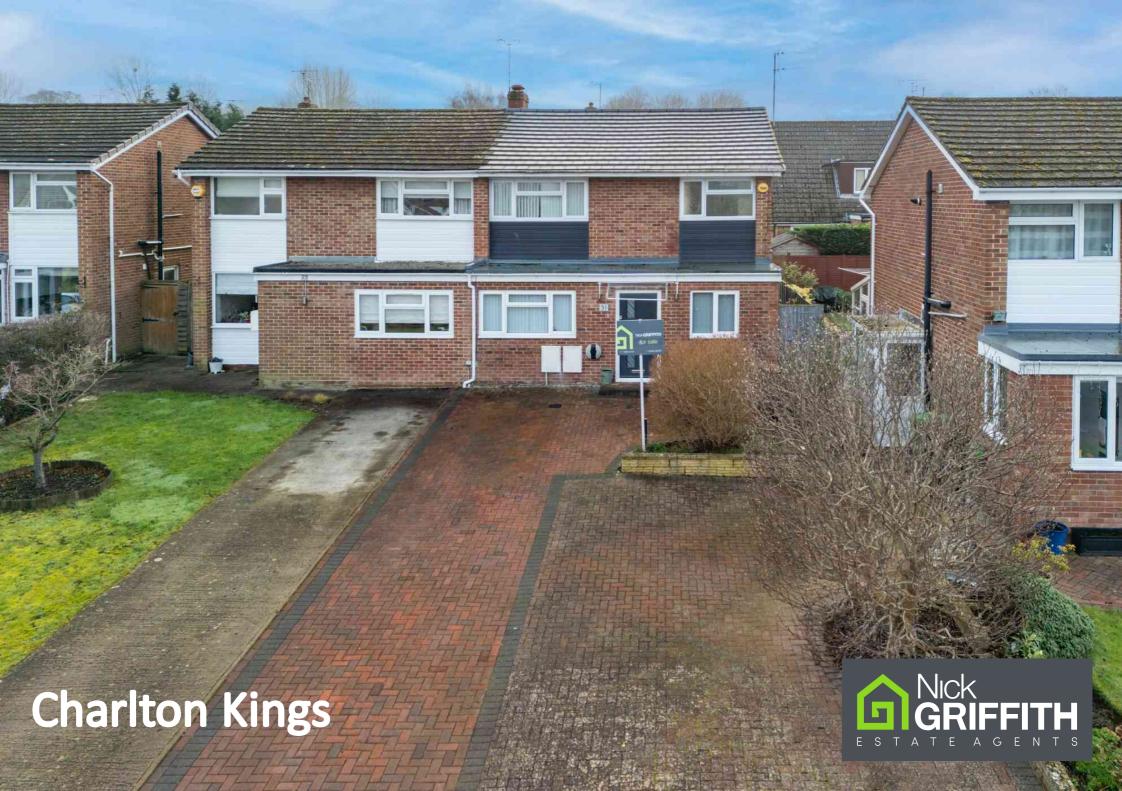

### **Charlton Kings**

# Bafford Approach, Charlton Kings, Cheltenham, GL53 9JG

## £475,000 Freehold

A 4 bedroom semi detached house, situated in this highly sought after residential location with driveway and south facing enclosed rear garden, close to excellent schools.

NO ONWARD CHAIN • reception hall • living/dining room • sun room • kitchen/breakfast room • 4 bedrooms • 2 bath/shower rooms • gas central heating & double glazing • parking for several cars • EV charger point • south facing garden

#### Description

A 4 bedroom family house, ideally situated within the ever popular Bafford development, within walking distance of the 'Outstanding' Balcarras school and other excellent amenities. The very well presented accommodation includes a reception hall, living/dining room with feature wood burner, sun room, and a kitchen/breakfast room with a range of integrated appliances. Also on the ground floor is a bedroom with en suite shower room. Upstairs, there are a further 3 double bedrooms and a bathroom with independent shower enclosure. Outside, there is a driveway providing parking for several cars and an enclosed south facing garden with pedestrian gated side access. The property further benefits from gas central heating, double glazing, EV charger point, and is offered for sale with no onward chain.