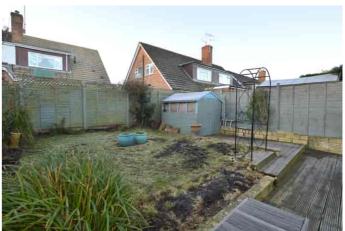

## £475,000 Freehold

A 4 bedroom semi detached house, situated in this highly sought after residential location with driveway and south facing enclosed rear garden, close to excellent schools.

NO ONWARD CHAIN • reception hall • living/dining room • sun room • kitchen/breakfast room • 4 bedrooms • 2 bath/shower rooms • gas central heating & double glazing • parking for several cars • EV charger point • south facing garden

#### Description

A 4 bedroom family house, ideally situated within the ever popular Bafford development, within walking distance of the 'Outstanding' Balcarras school and other excellent amenities. The very well presented accommodation includes a reception hall, living/dining room with feature wood burner, sun room, and a kitchen/breakfast room with a range of integrated appliances. Also on the ground floor is a bedroom with en suite shower room. Upstairs, there are a further 3 double bedrooms and a bathroom with independent shower enclosure. Outside, there is a driveway providing parking for several cars and an enclosed south facing garden with pedestrian gated side access. The property further benefits from gas central heating, double glazing, EV charger point, and is offered for sale with no onward chain.