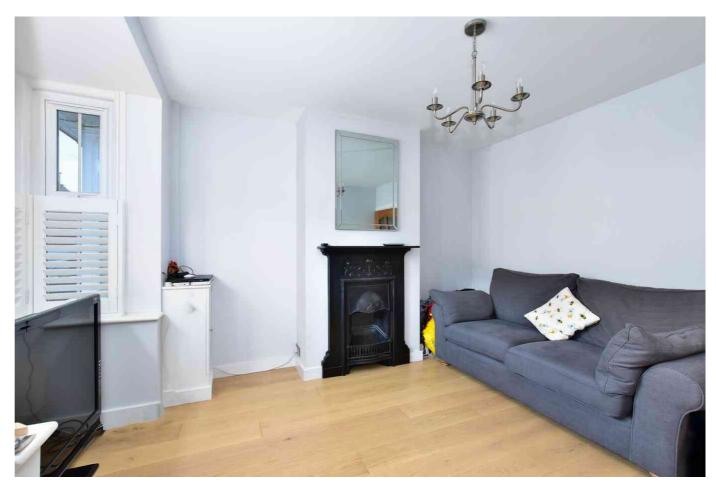

The front door leads into the spacious living room including a double-glazed square bay window to the front of the property and also benefits from a feature fireplace. There is a door then leading to the kitchen and dining room. The kitchen is a modern fitted kitchen with wooden fronted units, fitted oven and hob plus a door leading to the rear garden. Another door to the rear of the kitchen firstly leads through to a utility space providing room for a washer and dryer and additional storage then through to