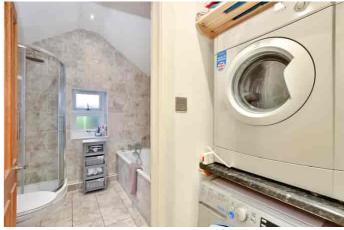

The front door leads into the spacious living room including a double-glazed square bay window to the front of the property and also benefits from a feature fireplace. There is a door then leading to the kitchen and dining room. The kitchen is a modern fitted kitchen with wooden fronted units, fitted oven and hob plus a door leading to the rear garden. Another door to the rear of the kitchen firstly leads through to a utility space providing room for a washer and dryer and additional storage then through to