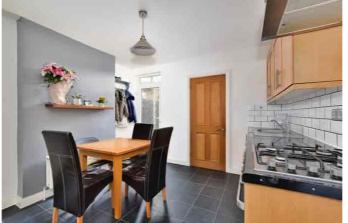

The front door leads into the spacious living room including a double-glazed square bay window to the front of the property and also benefits from a feature fireplace. There is a door then leading to the kitchen and dining room. The kitchen is a modern fitted kitchen with wooden fronted units, fitted oven and hob plus a door leading to the rear garden. Another door to the rear of the kitchen firstly leads through to a utility space providing room for a washer and dryer and additional storage then through to