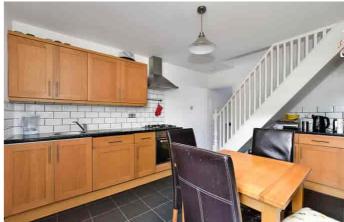

The front door leads into the spacious living room including a double-glazed square bay window to the front of the property and also benefits from a feature fireplace. There is a door then leading to the kitchen and dining room. The kitchen is a modern fitted kitchen with wooden fronted units, fitted oven and hob plus a door leading to the rear garden. Another door to the rear of the kitchen firstly leads through to a utility space providing room for a washer and dryer and additional storage then through to