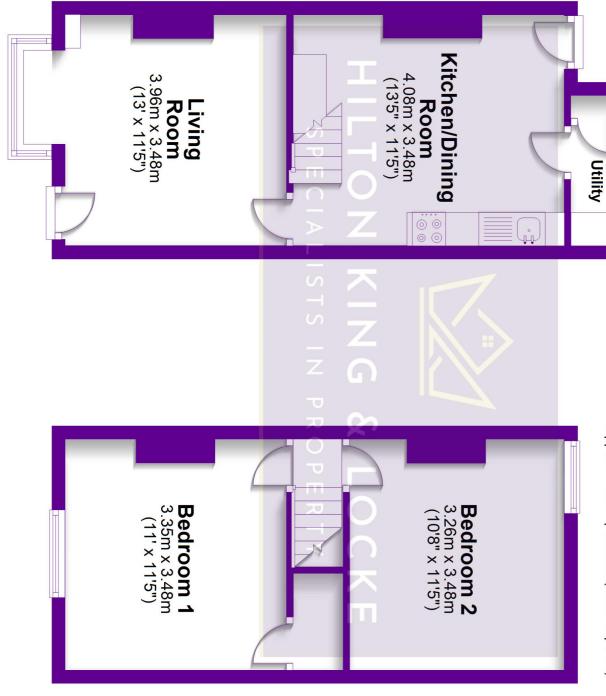

The front door leads into the spacious living room including a double-glazed square bay window to the front of the property and also benefits from a feature fireplace. There is a door then leading to the kitchen and dining room. The kitchen is a modern fitted kitchen with wooden fronted units, fitted oven and hob plus a door leading to the rear garden. Another door to the rear of the kitchen firstly leads through to a utility space providing room for a washer and dryer and additional storage then through to

the spacious modern bathroom fitted with both a bath and a large shower.

Moving to the first floor, there are two excellent size bedrooms, the master bedroom overlooks the front of the property and allows plenty of space for storage and wardrobes. Bedrooms two enjoys a view of the garden and also provides ample space for additional units.

## **First Floor**

Approx. 26.3 sq. metres (283.2 sq. feet)

Total area: approx. 59.9 sq. metres (645.0 sq. feet)

FOR ILLUSTRATIVE PURPOSES ONLY - NOT TO SCALE
The position and size of doors, windows, appliances and other features are approximate
only and should not be relied upon. Total area includes outbuildings and garages.