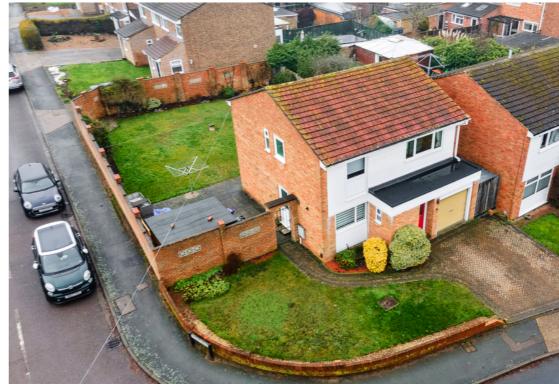

Positioned on a desirable corner plot is this four bedroom detached family home benefitting from no onward chain and potential to extend (STPP).

The ground floor accommodation includes entrance hall, WC, spacious kitchen/breakfast room and bright, open plan living/dining room stretching across the rear and providing access to the rear garden. To the first floor are four generous double bedrooms and family bathroom.

- Four bedroom detached family home
- Corner plot
- Potential to extend (STPP)
- No onward chain
- 1.1 miles, 24 mins walk to Hitchin town centre (as per Google Maps)
- 0.8 miles, 17 mins walk to Hitchin train station (as per Google Maps)