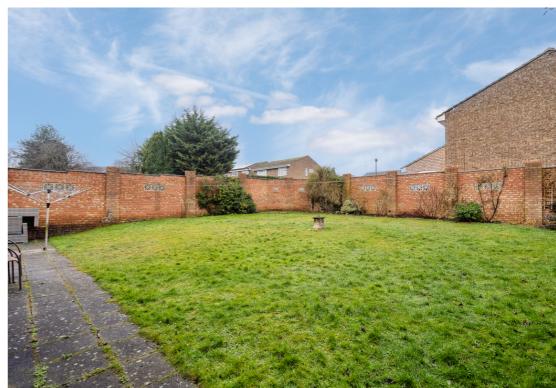

Outside, the rear garden is mainly laid to lawn with patio area that wraps around the property and provides access onto the front garden, driveway parking and access to the single garage.

Hitchin is a charming medieval market town and has many fine Tudor and Georgian buildings, particularly around the market square. Near to the market square stands the large medieval parish church of St Mary. The town provides good shopping as well as a swimming pool, football team, two theatres, a wide variety of restaurants and pubs and highly regarded girls and boys schools. There is also a mainline railway station providing direct access to Kings Cross and Cambridge.