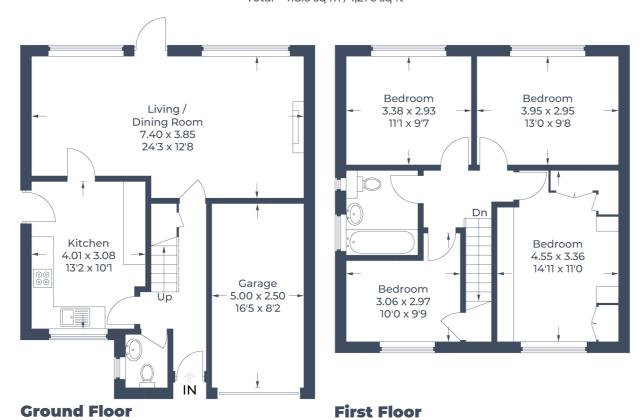

Positioned on a desirable corner plot is this four bedroom detached family home benefitting from no onward chain and potential to extend (STPP).

The ground floor accommodation includes entrance hall, WC, spacious kitchen/breakfast room and bright, open plan living/dining room stretching across the rear and providing access to the rear garden. To the first floor are four generous double bedrooms and family bathroom.

Outside, the rear garden is mainly laid to lawn with patio area that wraps around the property and provides access onto the front garden, driveway parking and access to the single garage.

Hitchin is a charming medieval market town and has many fine Tudor and Georgian buildings, particularly around the market square. Near to the market square stands the large medieval parish church of St Mary. The town provides good shopping as well as a swimming pool, football team, two theatres, a wide variety of restaurants and pubs and highly regarded girls and boys schools. There is also a mainline railway station providing direct access to Kings Cross and Cambridge.

Approximate Gross Internal Area Ground Floor = 48.8 sq m / 525 sq ft First Floor = 57.3 sq m / 617 sq ft Garage = 12.5 sq m / 134 sq ft Total = 118.6 sq m / 1,276 sq ft

Illustration for identification purposes only, measurements are approximate, not to scale.