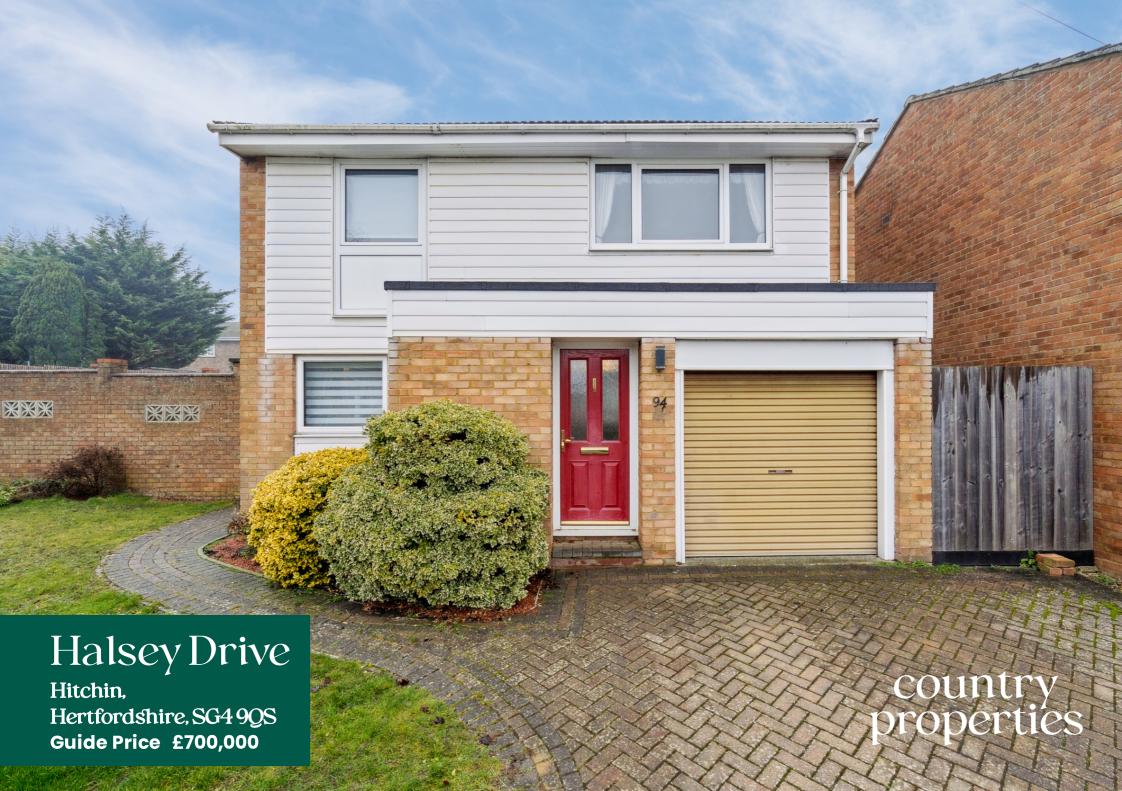

Positioned on a desirable corner plot is this four bedroom detached family home benefitting from no onward chain and potential to extend (STPP).

The ground floor accommodation includes entrance hall, WC, spacious kitchen/breakfast room and bright, open plan living/dining room stretching across the rear and providing access to the rear garden. To the first floor are four generous double bedrooms and family bathroom.

- Four bedroom detached family home
- Corner plot
- Potential to extend (STPP)
- No onward chain
- 1.1 miles, 24 mins walk to Hitchin town centre (as per Google Maps)
- 0.8 miles, 17 mins walk to Hitchin train station (as per Google Maps)