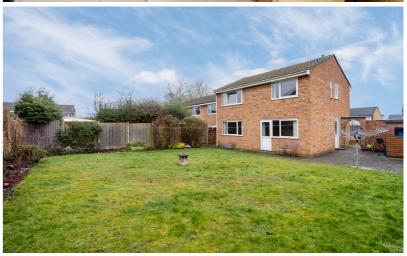

Outside, the rear garden is mainly laid to lawn with patio area that wraps around the property and provides access onto the front garden, driveway parking and access to the single garage.

Hitchin is a charming medieval market town and has many fine Tudor and Georgian buildings, particularly around the market square. Near to the market square stands the large medieval parish church of St Mary. The town provides good shopping as well as a swimming pool, football team, two theatres, a wide variety of restaurants and pubs and highly regarded girls and boys schools. There is also a mainline railway station providing direct access to Kings Cross and Cambridge.