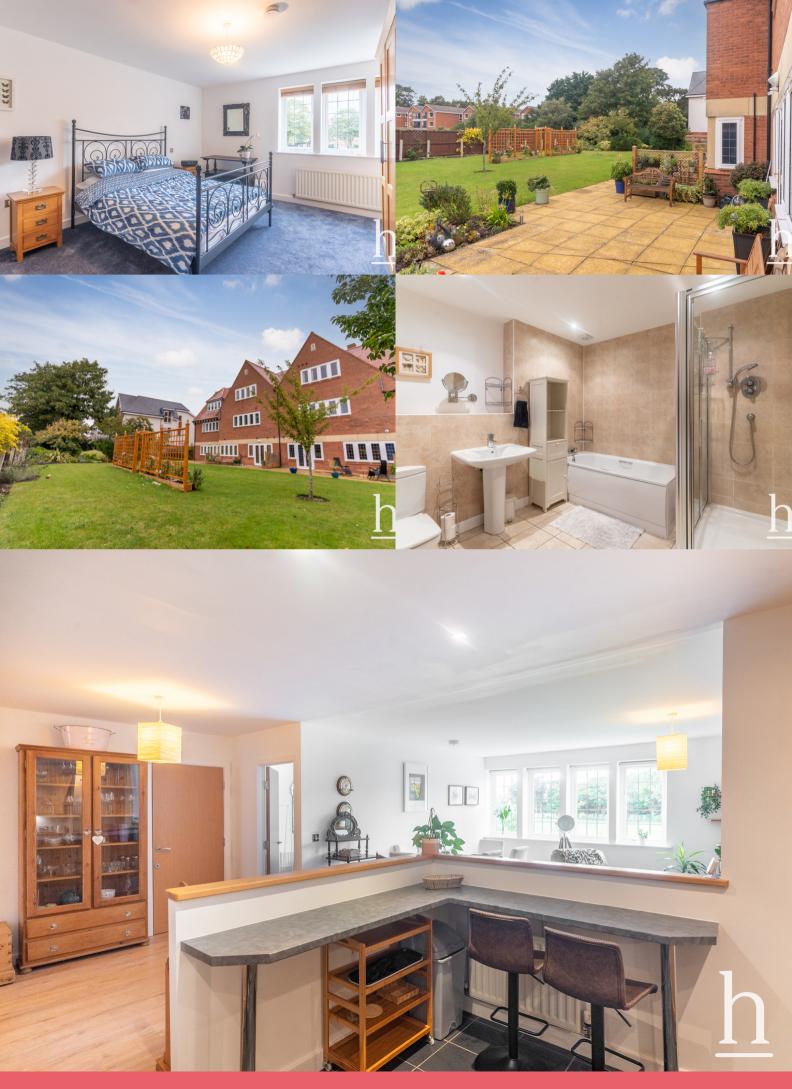

#### Bedroom

14' 8" x 14' 11" (4.47m x 4.55m)

# **En-Suite**

9' 9" x 5' 9" (2.97m x 1.75m)

### Bathroom

9' 9" x 8' 10" (2.97m x 2.69m)