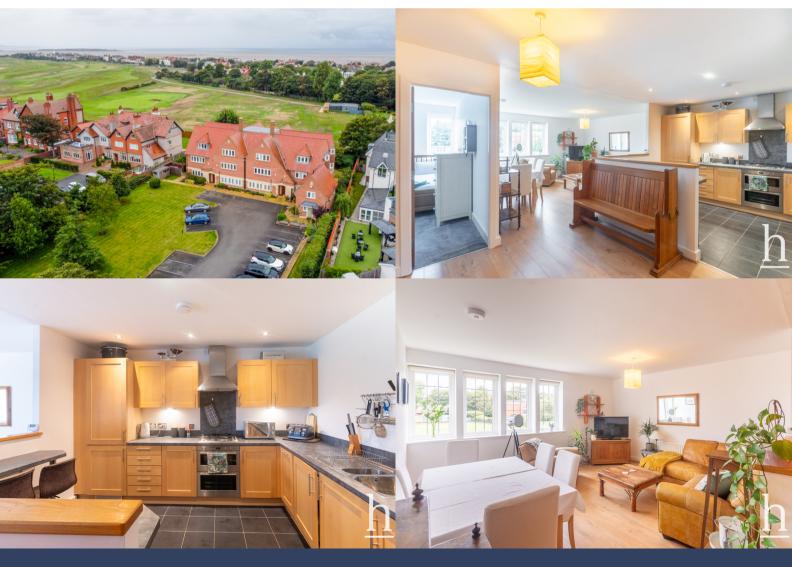

This generous living accommodation comprises an entrance hall, spacious open lounge/dining area with views to the rear overlooking the Royal Liverpool Golf Course, fully fitted kitchen with integrated appliances.

# Kitchen/Breakfast

20' 3" x 11' 10" (6.17m x 3.61m)

**Lounge/Diner** 14' 8" x 13' 1" (4.47m x 3.99m)