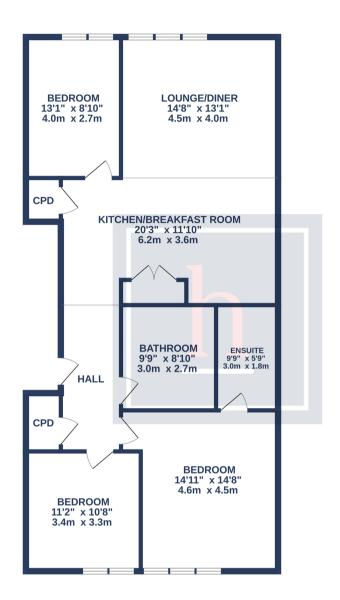

# **Entrance Hallway**

# Kitchen/Breakfast

20' 3" x 11' 10" (6.17m x 3.61m)

**Lounge/Diner** 14' 8" x 13' 1" (4.47m x 3.99m)

#### Bedroom

14' 8" x 14' 11" (4.47m x 4.55m)

# **En-Suite**

9' 9" x 5' 9" (2.97m x 1.75m)

### Bedroom

13' 1" x 8' 10" (3.99m x 2.69m)

### Bedroom

11' 2" x 10' 8" (3.40m x 3.25m)

### Bathroom

9' 9" x 8' 10" (2.97m x 2.69m)

#### TOTAL FLOOR AREA: 1164 sq.ft. (108.1 sq.m.) approx.

Whilst every attempt has been made to ensure the accuracy of the floorplan contained here, measurements of doors, windows, rooms and any other items are approximate and no responsibility is taken for any error, omission or mis-statement. This plan is for illistrative purposes only and should be used as such by any prospective purchaser. The services, systems and appliances shown have not been tested and no guarantee as to their operability or efficiency can be given.