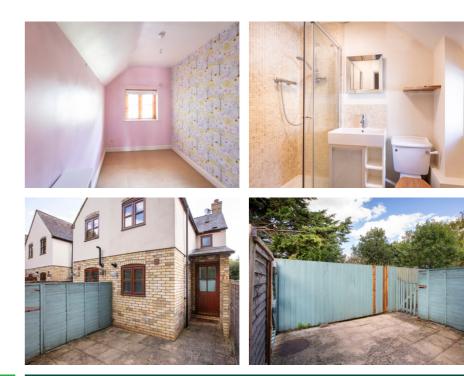

## 6 The Fields, Langford, Bedfordshire, SG18 9QX

NO CHAIN End of terrace two bedroom cottage situated along a private track enjoying a semi-rural location. Originally former farm workers cottages but now offers cosy accommodation with the benefit of a lounge, downstairs bathroom plus upstairs shower room, a double and a single bedroom. Outside is a courtyard garden and off road parking is provided by two allocated spaces. Please note there is a maintenance charge of £25 per month for the road/gardening.

## 6 The Fields Langford Beds SG18 9QX

- NO CHAIN
- TWO BEDROOM END OF TERRACE
  COTTAGE
- SEMI-RURAL LOCATION
- ENTRANCE HALL & REAR LOBBY
- LOUNGE
- DOWNSTAIRS BATHROOM
- UPSTAIRS SHOWER ROOM
- FRONT & COURTYARD REAR GARDEN
- TWO PARKING SPACES