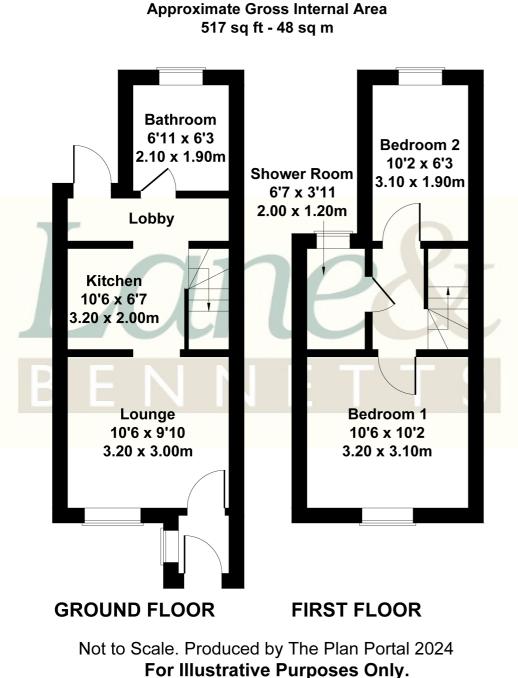

## 6 The Fields, Langford, Bedfordshire, SG18 9QX

NO CHAIN End of terrace two bedroom cottage situated along a private track enjoying a semi-rural location. Originally former farm workers cottages but now offers cosy accommodation with the benefit of a lounge, downstairs bathroom plus upstairs shower room, a double and a single bedroom. Outside is a courtyard garden and off road parking is provided by two allocated spaces. Please note there is a maintenance charge of £25 per month for the road/gardening.

## 6 The Fields Langford Beds SG18 9QX

- NO CHAIN
- TWO BEDROOM END OF TERRACE
  COTTAGE
- SEMI-RURAL LOCATION
- ENTRANCE HALL & REAR LOBBY
- LOUNGE
- DOWNSTAIRS BATHROOM
- UPSTAIRS SHOWER ROOM
- FRONT & COURTYARD REAR GARDEN
- TWO PARKING SPACES