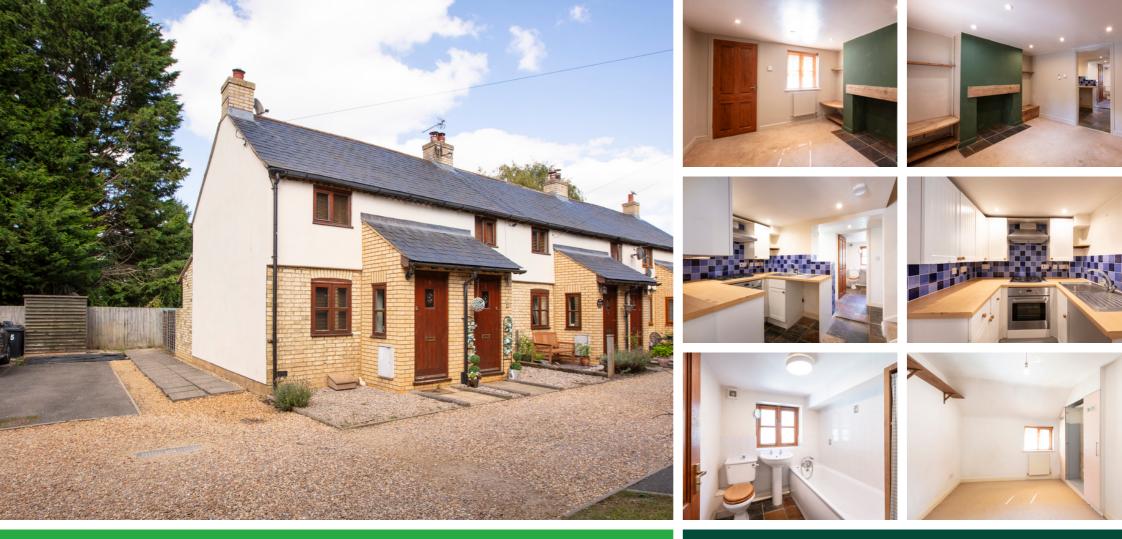

## 6 The Fields, Langford, Bedfordshire, SG18 9QX

NO CHAIN End of terrace two bedroom cottage situated along a private track enjoying a semi-rural location. Originally former farm workers cottages but now offers cosy accommodation with the benefit of a lounge, downstairs bathroom plus upstairs shower room, a double and a single bedroom. Outside is a courtyard garden and off road parking is provided by two allocated spaces. Please note there is a maintenance charge of £25 per month for the road/gardening.

## 6 The Fields Langford Beds SG18 9QX

- NO CHAIN
- TWO BEDROOM END OF TERRACE
  COTTAGE
- SEMI-RURAL LOCATION
- ENTRANCE HALL & REAR LOBBY
- LOUNGE
- DOWNSTAIRS BATHROOM
- UPSTAIRS SHOWER ROOM
- FRONT & COURTYARD REAR GARDEN
- TWO PARKING SPACES