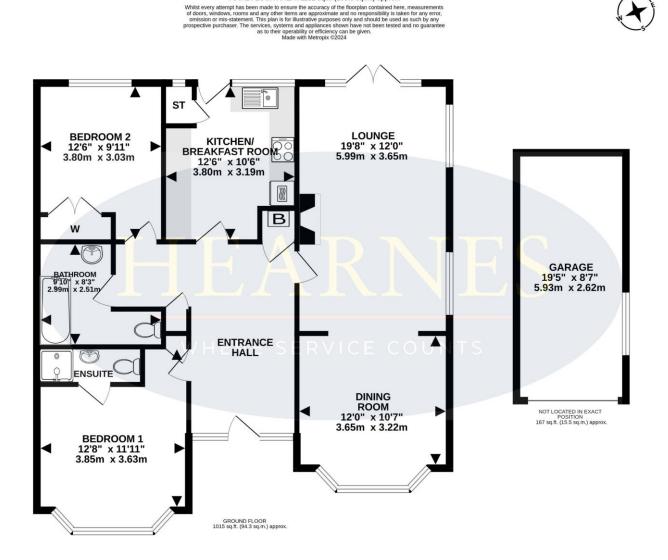

This light and spacious bungalow occupies a good sized and secluded plot which is approaching 1/5 of an acre, whilst situated in a sought after location within West Parley.

- Two double bedroom detached bungalow with a 105ft secluded rear garden
- Spacious entrance hall with cupboard housing a wall mounted gas fired Worcester boiler and a useful storage cupboard
- **19ft Spacious lounge**. An attractive focal point of the room is a stone fireplace with living flame, coal effect gas fire and double glazed French doors leading out into the rear garden. Archway through into the dining room
- Dining room enjoys a pleasant outlook over the front garden
- Kitchen incorporating roll top worksurfaces, base and wall units, integrated oven, grill and extractor, recess and plumbing for dishwasher and washing machine, space for fridge/freezer, larder cupboard, tiled splashbacks, tiled floor, double glazed window overlooking the rear garden and double glazed door giving access
- Bedroom one is a generous size double bedroom benefitting from a fitted double wardrobe
- **En-suite shower room** finished in a white suite incorporating a corner shower cubicle, wash hand basin with vanity storage beneath, WC, tiled floor
- Bedroom two is also a double bedroom benefitting from a fitted double wardrobe
- **Spacious bathroom** finished in a white suite incorporating a panelled bath with mixer taps and shower attachment, WC, wash hand basin with vanity storage beneath, partly tiled walls and tiled floor
- The rear garden is a superb feature of the property as it offers an excellent degree of seclusion and measures approximately 105ft x 45ft
- Adjoining the rear of the property there is a large paved patio. The remainder of the garden is predominantly laid to lawn. The garden is stocked with many attractive mature plants and shrubs. a path leads down through the garden to a useful timber storage shed. At the far end of the garden there is a further area of lawn with mature fruit trees. The garden itself is fully enclosed
- A front and side block paved driveway provides generous off road parking
- A side driveway leads down to a detached single garage
- Detached single garage has a metal up and over door, light and power
- Further benefits include; double glazing, replacement UPVC fascias and soffits and a gas fired heating system

TOTAL FLOOR AREA : 1182 sq.ft. (109.8 sq.m.) approx.

6-8 Victoria Road, Ferndown, Dorset, BH22 9HZ Tel: 01202 890890 Email: ferndown@hearnes.com www.hearnes.com OFFICES ALSO AT: BOURNEMOUTH, POOLE, RINGWOOD & WIMBORNE