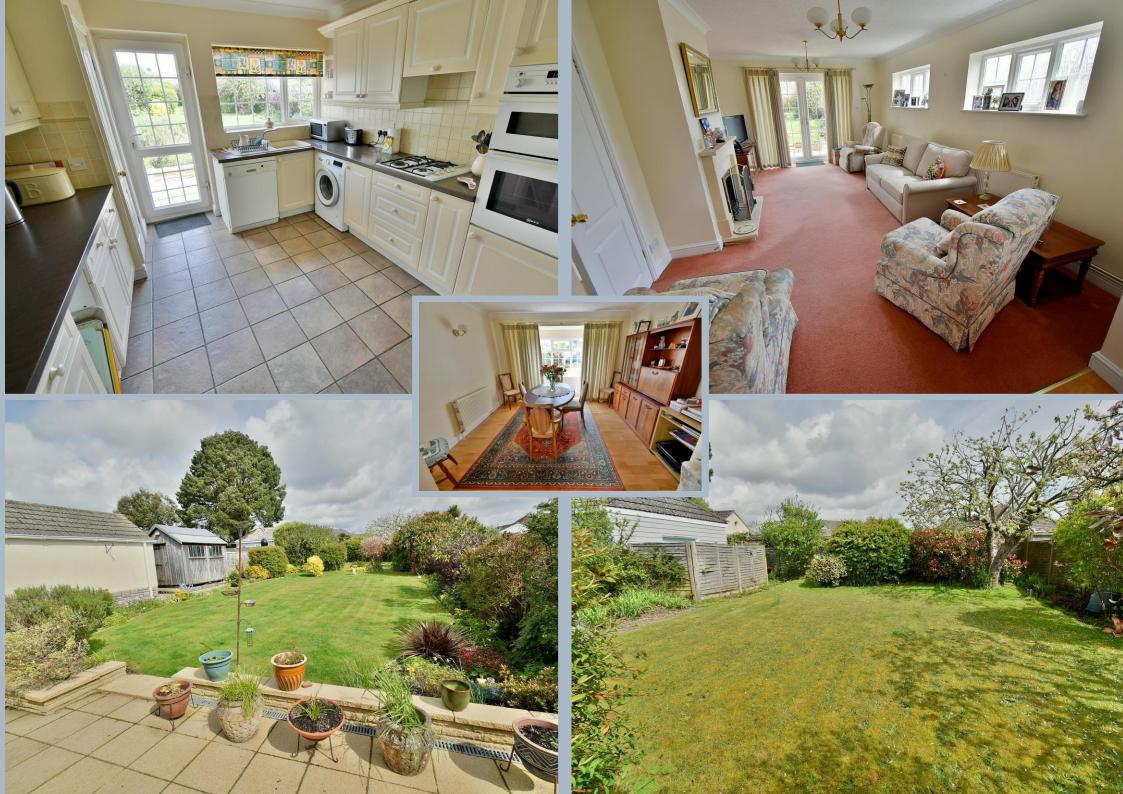

This light and spacious bungalow occupies a good sized and secluded plot which is approaching 1/5 of an acre, whilst situated in a sought after location within West Parley.

- Two double bedroom detached bungalow with a 105ft secluded rear garden
- Spacious entrance hall with cupboard housing a wall mounted gas fired Worcester boiler and a useful storage cupboard
- **19ft Spacious lounge**. An attractive focal point of the room is a stone fireplace with living flame, coal effect gas fire and double glazed French doors leading out into the rear garden. Archway through into the dining room
- Dining room enjoys a pleasant outlook over the front garden
- Kitchen incorporating roll top worksurfaces, base and wall units, integrated oven, grill and extractor, recess and plumbing for dishwasher and washing machine, space for fridge/freezer, larder cupboard, tiled splashbacks, tiled floor, double glazed window overlooking the rear garden and double glazed door giving access
- Bedroom one is a generous size double bedroom benefitting from a fitted double wardrobe
- **En-suite shower room** finished in a white suite incorporating a corner shower cubicle, wash hand basin with vanity storage beneath, WC, tiled floor
- Bedroom two is also a double bedroom benefitting from a fitted double wardrobe
- **Spacious bathroom** finished in a white suite incorporating a panelled bath with mixer taps and shower attachment, WC, wash hand basin with vanity storage beneath, partly tiled walls and tiled floor
- The rear garden is a superb feature of the property as it offers an excellent degree of seclusion and measures approximately 105ft x 45ft
- Adjoining the rear of the property there is a large paved patio. The remainder of the garden is predominantly laid to lawn. The garden is stocked with many attractive mature plants and shrubs. a path leads down through the garden to a useful timber storage shed. At the far end of the garden there is a further area of lawn with mature fruit trees. The garden itself is fully enclosed
- A front and side block paved driveway provides generous off road parking
- A side driveway leads down to a detached single garage
- Detached single garage has a metal up and over door, light and power
- Further benefits include; double glazing, replacement UPVC fascias and soffits and a gas fired heating system