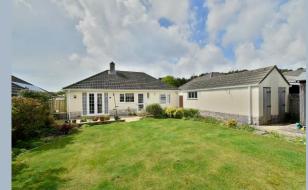

This light and spacious bungalow occupies a good sized and secluded plot which is approaching 1/5 of an acre, whilst situated in a sought after location within West Parley.

- Two double bedroom detached bungalow with a 105ft secluded rear garden
- Spacious entrance hall with cupboard housing a wall mounted gas fired Worcester boiler and a useful storage cupboard
- **19ft Spacious lounge**. An attractive focal point of the room is a stone fireplace with living flame, coal effect gas fire and double glazed French doors leading out into the rear garden. Archway through into the dining room
- Dining room enjoys a pleasant outlook over the front garden
- Kitchen incorporating roll top worksurfaces, base and wall units, integrated oven, grill and extractor, recess and plumbing for dishwasher and washing machine, space for fridge/freezer, larder cupboard, tiled splashbacks, tiled floor, double glazed window overlooking the rear garden and double glazed door giving access
- Bedroom one is a generous size double bedroom benefitting from a fitted double wardrobe
- **En-suite shower room** finished in a white suite incorporating a corner shower cubicle, wash hand basin with vanity storage beneath, WC, tiled floor
- Bedroom two is also a double bedroom benefitting from a fitted double wardrobe
- **Spacious bathroom** finished in a white suite incorporating a panelled bath with mixer taps and shower attachment, WC, wash hand basin with vanity storage beneath, partly tiled walls and tiled floor
- The rear garden is a superb feature of the property as it offers an excellent degree of seclusion and measures approximately 105ft x 45ft
- Adjoining the rear of the property there is a large paved patio. The remainder of the garden is predominantly laid to lawn. The garden is stocked with many attractive mature plants and shrubs. a path leads down through the garden to a useful timber storage shed. At the far end of the garden there is a further area of lawn with mature fruit trees. The garden itself is fully enclosed
- A front and side block paved driveway provides generous off road parking
- A side driveway leads down to a detached single garage
- Detached single garage has a metal up and over door, light and power
- Further benefits include; double glazing, replacement UPVC fascias and soffits and a gas fired heating system