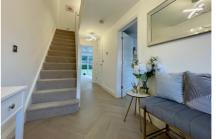

Accommodation comprises; a welcoming entrance hall, with bespoke, fitted storage under stairs and engineered oak, herring-bone flooring which continues through to a beautiful kitchen/dining room with a shaker-style kitchen. To the rear of the house you have a generous living room with bi-fold doors leading to the secluded, westerly facing rear garden. From the living room is an opening to the dining room which enjoys views of the garden through the floor to ceiling double glazed windows. Further benefits downstairs include; a downstairs cloakroom and a separate utility room. Upstairs are three generous bedrooms, the main bedroom benefitting from a dressing-area complete with fitted wardrobes and dresser. In addition to this there is an en-suite shower room. Also upstairs there is a family bathroom and access to loft space, which has potential for conversion.