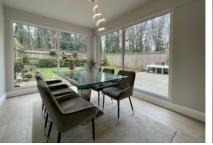

Accommodation comprises; a welcoming entrance hall, with bespoke, fitted storage under stairs and engineered oak, herring-bone flooring which continues through to a beautiful kitchen/dining room with a shaker-style kitchen. To the rear of the house you have a generous living room with bi-fold doors leading to the secluded, westerly facing rear garden. From the living room is an opening to the dining room which enjoys views of the garden through the floor to ceiling double glazed windows. Further benefits downstairs include; a downstairs cloakroom and a separate utility room. Upstairs are three generous bedrooms, the main bedroom benefitting from a dressing-area complete with fitted wardrobes and dresser. In addition to this there is an en-suite shower room. Also upstairs there is a family bathroom and access to loft space, which has potential for conversion.