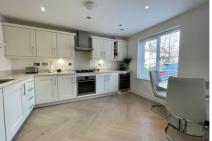

Accommodation comprises; a welcoming entrance hall, with bespoke, fitted storage under stairs and engineered oak, herring-bone flooring which continues through to a beautiful kitchen/dining room with a shaker-style kitchen. To the rear of the house you have a generous living room with bi-fold doors leading to the secluded, westerly facing rear garden. From the living room is an opening to the dining room which enjoys views of the garden through the floor to ceiling double glazed windows. Further benefits downstairs include; a downstairs cloakroom and a separate utility room. Upstairs are three generous bedrooms, the main bedroom benefitting from a dressing-area complete with fitted wardrobes and dresser. In addition to this there is an en-suite shower room. Also upstairs there is a family bathroom and access to loft space, which has potential for conversion.