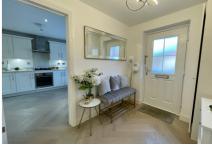

Accommodation comprises; a welcoming entrance hall, with bespoke, fitted storage under stairs and engineered oak, herring-bone flooring which continues through to a beautiful kitchen/dining room with a shaker-style kitchen. To the rear of the house you have a generous living room with bi-fold doors leading to the secluded, westerly facing rear garden. From the living room is an opening to the dining room which enjoys views of the garden through the floor to ceiling double glazed windows. Further benefits downstairs include; a downstairs cloakroom and a separate utility room. Upstairs are three generous bedrooms, the main bedroom benefitting from a dressing-area complete with fitted wardrobes and dresser. In addition to this there is an en-suite shower room. Also upstairs there is a family bathroom and access to loft space, which has potential for conversion.