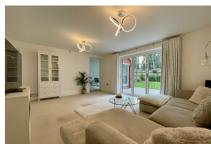

Accommodation comprises; a welcoming entrance hall, with bespoke, fitted storage under stairs and engineered oak, herring-bone flooring which continues through to a beautiful kitchen/dining room with a shaker-style kitchen. To the rear of the house you have a generous living room with bi-fold doors leading to the secluded, westerly facing rear garden. From the living room is an opening to the dining room which enjoys views of the garden through the floor to ceiling double glazed windows. Further benefits downstairs include; a downstairs cloakroom and a separate utility room. Upstairs are three generous bedrooms, the main bedroom benefitting from a dressing-area complete with fitted wardrobes and dresser. In addition to this there is an en-suite shower room. Also upstairs there is a family bathroom and access to loft space, which has potential for conversion.

- CUL-DE-SAC LOCATION
- CONSTRUCTED JUST SIX YEARS AGO
- DETACHED FAMILY HOME
- ENSUITE & DRESSING ROOM TO MAIN BEDROOM
- KITCHEN/BREAKFAST ROOM
- BACKING ON TO NATURE RESERVE
- IMMACULATELY PRESENTED
- THREE BEDROOMS
- UTILITY ROOM & CLOAKROOM
- COUNCIL TAX BAND = E