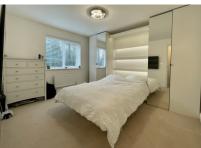

Accommodation comprises; a welcoming entrance hall, with bespoke, fitted storage under stairs and engineered oak, herring-bone flooring which continues through to a beautiful kitchen/dining room with a shaker-style kitchen. To the rear of the house you have a generous living room with bi-fold doors leading to the secluded, westerly facing rear garden. From the living room is an opening to the dining room which enjoys views of the garden through the floor to ceiling double glazed windows. Further benefits downstairs include; a downstairs cloakroom and a separate utility room. Upstairs are three generous bedrooms, the main bedroom benefitting from a dressing-area complete with fitted wardrobes and dresser. In addition to this there is an en-suite shower room. Also upstairs there is a family bathroom and access to loft space, which has potential for conversion.