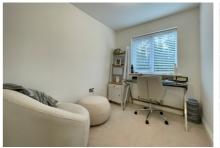

Accommodation comprises; a welcoming entrance hall, with bespoke, fitted storage under stairs and engineered oak, herring-bone flooring which continues through to a beautiful kitchen/dining room with a shaker-style kitchen. To the rear of the house you have a generous living room with bi-fold doors leading to the secluded, westerly facing rear garden. From the living room is an opening to the dining room which enjoys views of the garden through the floor to ceiling double glazed windows. Further benefits downstairs include; a downstairs cloakroom and a separate utility room. Upstairs are three generous bedrooms, the main bedroom benefitting from a dressing-area complete with fitted wardrobes and dresser. In addition to this there is an en-suite shower room. Also upstairs there is a family bathroom and access to loft space, which has potential for conversion.