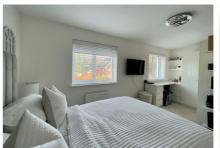

Accommodation comprises; a welcoming entrance hall, with bespoke, fitted storage under stairs and engineered oak, herring-bone flooring which continues through to a beautiful kitchen/dining room with a shaker-style kitchen. To the rear of the house you have a generous living room with bi-fold doors leading to the secluded, westerly facing rear garden. From the living room is an opening to the dining room which enjoys views of the garden through the floor to ceiling double glazed windows. Further benefits downstairs include; a downstairs cloakroom and a separate utility room. Upstairs are three generous bedrooms, the main bedroom benefitting from a dressing-area complete with fitted wardrobes and dresser. In addition to this there is an en-suite shower room. Also upstairs there is a family bathroom and access to loft space, which has potential for conversion.