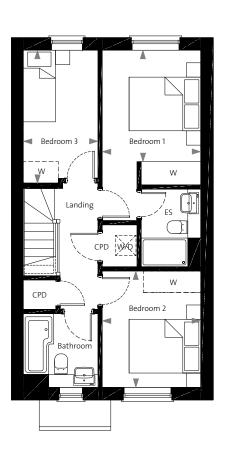

# First Floor

# Plot 26 | Three bedroom home | 1,004 sq ft (93.3 sq m) GIA\*

|                | metric (mm)       | imperial        |
|----------------|-------------------|-----------------|
| Kitchen/Dining | 6191 x 2560       | 20′ 4″ × 8′ 5″  |
| Living Room    | 4955 x 3224       | 16′ 3″ x 10′ 7″ |
| Bedroom 1      | 3111 x 2749 (min) | 10′ 2″ x 9′ 0″  |
| Bedroom 2      | 3250 x 2749       | 10′ 8″ × 9′ 0″  |
| Bedroom 3      | 3770 x 2087       | 12′ 4″ × 6′ 10″ |