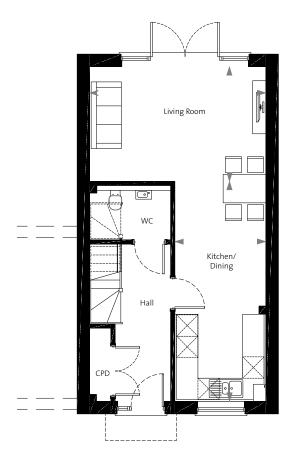

# Ground Floor

# Plot 26 | Three bedroom home | 1,004 sq ft (93.3 sq m) GIA\*

|                | metric (mm)       | imperial        |
|----------------|-------------------|-----------------|
| Kitchen/Dining | 6191 x 2560       | 20′ 4″ × 8′ 5″  |
| Living Room    | 4955 x 3224       | 16′ 3″ x 10′ 7″ |
| Bedroom 1      | 3111 x 2749 (min) | 10′ 2″ x 9′ 0″  |
| Bedroom 2      | 3250 x 2749       | 10′ 8″ × 9′ 0″  |
| Bedroom 3      | 3770 x 2087       | 12′ 4″ × 6′ 10″ |