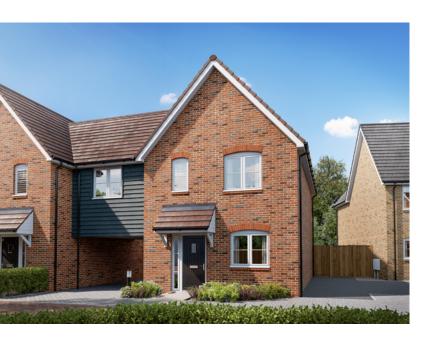

# Plot 26 | Three bedroom home | 1,004 sq ft (93.3 sq m) GIA\*

|                | metric (mm)       | imperial        |
|----------------|-------------------|-----------------|
| Kitchen/Dining | 6191 x 2560       | 20′ 4″ × 8′ 5″  |
| Living Room    | 4955 x 3224       | 16′ 3″ x 10′ 7″ |
| Bedroom 1      | 3111 x 2749 (min) | 10′ 2″ x 9′ 0″  |
| Bedroom 2      | 3250 x 2749       | 10′ 8″ × 9′ 0″  |
| Bedroom 3      | 3770 x 2087       | 12′ 4″ × 6′ 10″ |