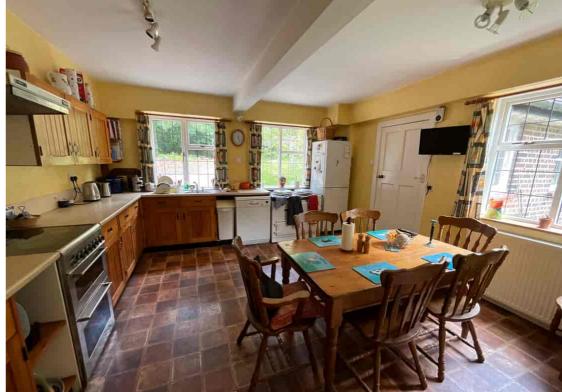

Westfield Highwoods Avenue, Bexhill-on-Sea, East Sussex, TN39 4NN
Circa 1920's Detached Five Bed Residence Set With Fantastic Scope & Potential Set in Substantial Grounds
£1,295,000

The Property Cafe is delighted to offer for sale this Circa 1920'S Built family residence set within substantial grounds with an enclosed paddock area & fenced tennis court. As the adjacent floor plan and photos will illustrate the property offers both versatile & spacious accommodation. Boasting elegant 1920's charm & character the property offers fantastic potential to develop & improve. Our client has advised that planning permission has been granted to build withing the grounds & the details are are available on request. Presently accommodation & benefits include: An entrance leading off Highwoods avenue that sweeps into the grounds via a pea-beach driveway affording ample parking and leads to the triple garage complex & main entrance \* A Substantial Inner Hall & Landing Area \* Four Principle Reception Rooms \* Five Family Bedrooms (All With En-Suites) \* A Good Size Kitchen With Separate Utility Room \* Two Ground Floor Cloakrooms \* Dual Aspect Main Reception With Fireplace \* Separate Family Dining Room & Additional Family Sitting Room \* An Additional Reception Room Currently Used As A Study \* Lots Of Character Style & Period Features \* A Modern Detached Triple Garage Complex With Electric Car Charging Point \* Substantial Grounds with Mature Woodlands & Paddock Area \* Tennis Court (In need Of Refurbishment) \* Planning Permission Approved \* Ample Scope & Potential To Improve & Develop \* For Additional Details Please Contact Our Sales Team On 01424 224488.