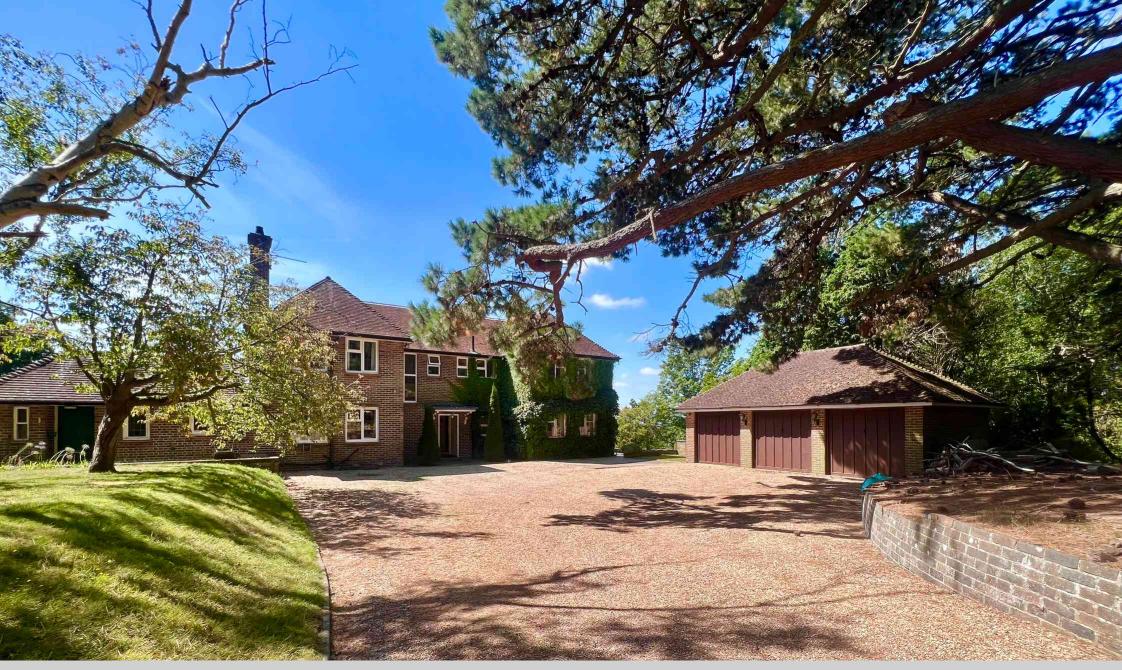

Westfield Highwoods Avenue, Bexhill-on-Sea, East Sussex, TN39 4NN
Circa 1920's Detached Five Bed Residence Set With Fantastic Scope & Potential Set in Substantial Grounds
£1,295,000

The Property Cafe is delighted to offer for sale this Circa 1920'S Built family residence set within substantial grounds with an enclosed paddock area & fenced tennis court. As the adjacent floor plan and photos will illustrate the property offers both versatile & spacious accommodation. Boasting elegant 1920's charm & character the property offers fantastic potential to develop & improve. Our client has advised that planning permission has been granted to build withing the grounds & the details are are available on request. Presently accommodation & benefits include: An entrance leading off Highwoods avenue that sweeps into the grounds via a pea-beach driveway affording ample parking and leads to the triple garage complex & main entrance \* A Substantial Inner Hall & Landing Area \* Four Principle Reception Rooms \* Five Family Bedrooms (All With En-Suites) \* A Good Size Kitchen With Separate Utility Room \* Two Ground Floor Cloakrooms \* Dual Aspect Main Reception With Fireplace \* Separate Family Dining Room & Additional Family Sitting Room \* An Additional Reception Room Currently Used As A Study \* Lots Of Character Style & Period Features \* A Modern Detached Triple Garage Complex With Electric Car Charging Point \* Substantial Grounds with Mature Woodlands & Paddock Area \* Tennis Court (In need Of Refurbishment) \* Planning Permission Approved \* Ample Scope & Potential To Improve & Develop \* For Additional Details Please Contact Our Sales Team On 01424 224488.

A Substantial Five Bedroom Family Home \* Set Within 1.5 Acres of Grounds \* Excellent Potential & Scope To Develop \* A Sought After Circa 1920'S Built Detached Residence \* Enclosed Paddock & Tennis Court \* Private & Secluded Location \* Set Within Well Kept Grounds \* Versatile Accommodation Throughout \* Five En-suite Family Bedrooms \* Four Principle Reception Rooms \* Kitchen-Diner & Separate Utility \* Two Ground Floor Cloakrooms \* Lots Of Character Style & Features \* Detached Triple Garage Complex \* Substantial Sweeping Driveway \* Tennis Court (In need Of Refurbishment) \* Lawned Grounds with Mature Woodlands \* Planning Permission Approved \* Ample Scope & Potential To Improve & Develop \*