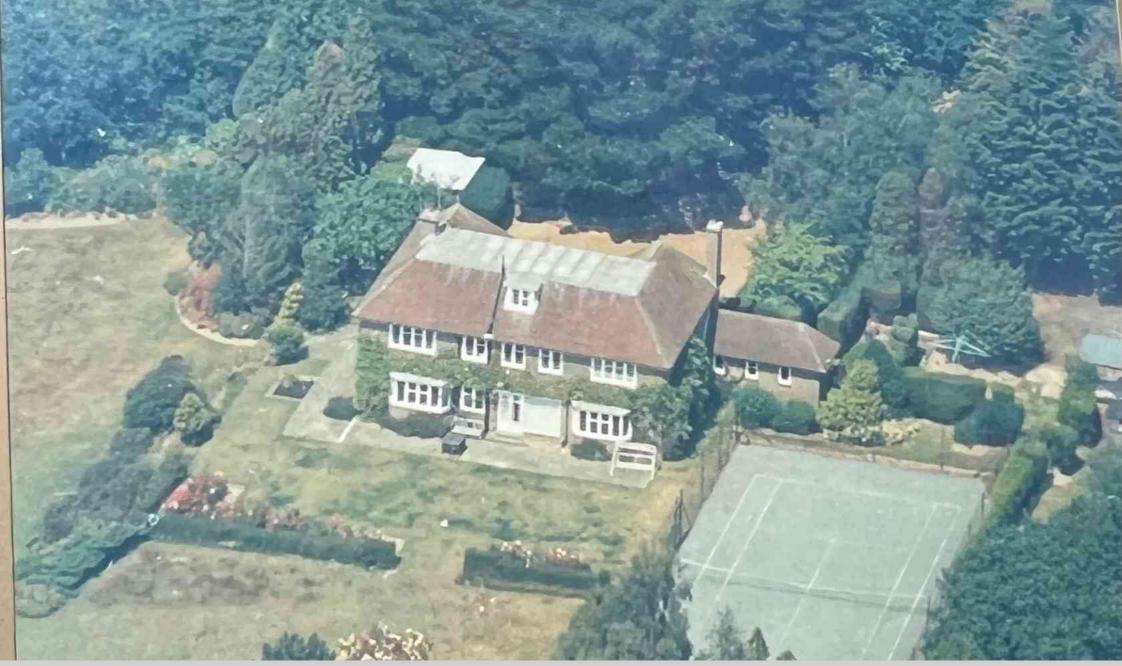

Westfield Highwoods Avenue, Bexhill-on-Sea, East Sussex, TN39 4NN
Circa 1920's Detached Five Bed Residence Set With Fantastic Scope & Potential Set in Substantial Grounds
£1,295,000

The Property Cafe is delighted to offer for sale this Circa 1920'S Built family residence set within substantial grounds with an enclosed paddock area & fenced tennis court. As the adjacent floor plan and photos will illustrate the property offers both versatile & spacious accommodation. Boasting elegant 1920's charm & character the property offers fantastic potential to develop & improve. Our client has advised that planning permission has been granted to build withing the grounds & the details are are available on request. Presently accommodation & benefits include: An entrance leading off Highwoods avenue that sweeps into the grounds via a pea-beach driveway affording ample parking and leads to the triple garage complex & main entrance \* A Substantial Inner Hall & Landing Area \* Four Principle Reception Rooms \* Five Family Bedrooms (All With En-Suites) \* A Good Size Kitchen With Separate Utility Room \* Two Ground Floor Cloakrooms \* Dual Aspect Main Reception With Fireplace \* Separate Family Dining Room & Additional Family Sitting Room \* An Additional Reception Room Currently Used As A Study \* Lots Of Character Style & Period Features \* A Modern Detached Triple Garage Complex With Electric Car Charging Point \* Substantial Grounds with Mature Woodlands & Paddock Area \* Tennis Court (In need Of Refurbishment) \* Planning Permission Approved \* Ample Scope & Potential To Improve & Develop \* For Additional Details Please Contact Our Sales Team On 01424 224488.

A Substantial Five Bedroom Family Home \* Set Within 1.5 Acres of Grounds \* Excellent Potential & Scope To Develop \* A Sought After Circa 1920'S Built Detached Residence \* Enclosed Paddock & Tennis Court \* Private & Secluded Location \* Set Within Well Kept Grounds \* Versatile Accommodation Throughout \* Five En-suite Family Bedrooms \* Four Principle Reception Rooms \* Kitchen-Diner & Separate Utility \* Two Ground Floor Cloakrooms \* Lots Of Character Style & Features \* Detached Triple Garage Complex \* Substantial Sweeping Driveway \* Tennis Court (In need Of Refurbishment) \* Lawned Grounds with Mature Woodlands \* Planning Permission Approved \* Ample Scope & Potential To Improve & Develop \*

- Substantial Sweeping Drive
- Lots Of Character Style & Features
- Detached Triple Garage Complex
- Substantial Inner Hall & Landing Area
- Sought After Circa 1920'S Built Home
- Lawned Grounds with Mature Woodlands
- Tennis Court (In need Of Refurbishment)
  - Planning Permission Approved
- Ample Scope & Potential To Improve