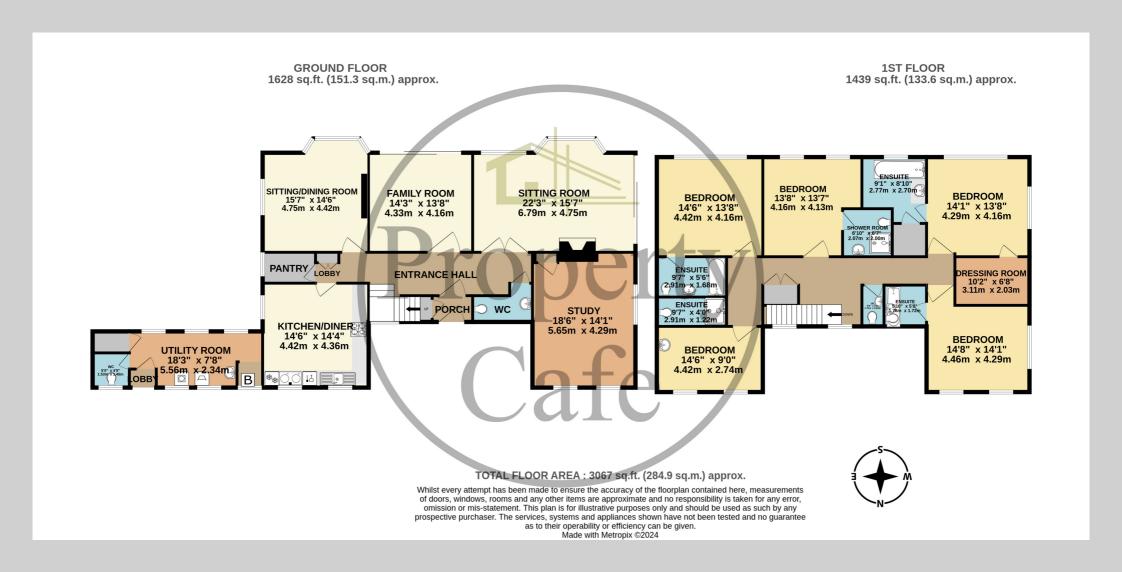

Westfield Highwoods Avenue, Bexhill-on-Sea, East Sussex, TN39 4NN
Circa 1920's Detached Five Bed Residence Set With Fantastic Scope & Potential Set in Substantial Grounds
£1,295,000

The Property Cafe is delighted to offer for sale this Circa 1920'S Built family residence set within substantial grounds with an enclosed paddock area & fenced tennis court. As the adjacent floor plan and photos will illustrate the property offers both versatile & spacious accommodation. Boasting elegant 1920's charm & character the property offers fantastic potential to develop & improve. Our client has advised that planning permission has been granted to build withing the grounds & the details are are available on request. Presently accommodation & benefits include: An entrance leading off Highwoods avenue that sweeps into the grounds via a pea-beach driveway affording ample parking and leads to the triple garage complex & main entrance \* A Substantial Inner Hall & Landing Area \* Four Principle Reception Rooms \* Five Family Bedrooms (All With En-Suites) \* A Good Size Kitchen With Separate Utility Room \* Two Ground Floor Cloakrooms \* Dual Aspect Main Reception With Fireplace \* Separate Family Dining Room & Additional Family Sitting Room \* An Additional Reception Room Currently Used As A Study \* Lots Of Character Style & Period Features \* A Modern Detached Triple Garage Complex With Electric Car Charging Point \* Substantial Grounds with Mature Woodlands & Paddock Area \* Tennis Court (In need Of Refurbishment) \* Planning Permission Approved \* Ample Scope & Potential To Improve & Develop \* For Additional Details Please Contact Our Sales Team On 01424 224488.

A Substantial Five Bedroom Family Home \* Set Within 1.5 Acres of Grounds \* Excellent Potential & Scope To Develop \* A Sought After Circa 1920'S Built Detached Residence \* Enclosed Paddock & Tennis Court \* Private & Secluded Location \* Set Within Well Kept Grounds \* Versatile Accommodation Throughout \* Five En-suite Family Bedrooms \* Four Principle Reception Rooms \* Kitchen-Diner & Separate Utility \* Two Ground Floor Cloakrooms \* Lots Of Character Style & Features \* Detached Triple Garage Complex \* Substantial Sweeping Driveway \* Tennis Court (In need Of Refurbishment) \* Lawned Grounds with Mature Woodlands \* Planning Permission Approved \* Ample Scope & Potential To Improve & Develop \*

- A Substantial Five Bedroom Family Home
  - Five En-suite Family Bedrooms
  - Four Principle Reception Rooms
- Excellent Potential & Scope To Develop
  - Set Within 1.5 Acres of Grounds
  - Enclosed Paddock & Tennis Court
    - Private & Secluded Location
- Versatile Accommodation Throughout
  - Kitchen-Diner & Separate Utility
  - Two Ground Floor Cloakrooms

- Substantial Sweeping Drive
- Lots Of Character Style & Features
- Detached Triple Garage Complex
- Substantial Inner Hall & Landing Area
- Sought After Circa 1920'S Built Home
- Lawned Grounds with Mature Woodlands
- Tennis Court (In need Of Refurbishment)
  - Planning Permission Approved
- Ample Scope & Potential To Improve