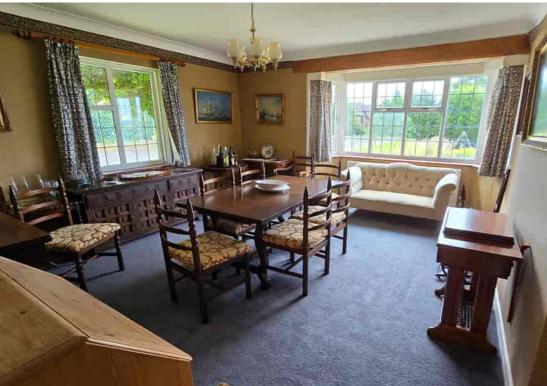

Westfield Highwoods Avenue, Bexhill-on-Sea, East Sussex, TN39 4NN
Circa 1920's Detached Five Bed Residence Set With Fantastic Scope & Potential Set in Substantial Grounds
£1,295,000

The Property Cafe is delighted to offer for sale this Circa 1920'S Built family residence set within substantial grounds with an enclosed paddock area & fenced tennis court. As the adjacent floor plan and photos will illustrate the property offers both versatile & spacious accommodation. Boasting elegant 1920's charm & character the property offers fantastic potential to develop & improve. Our client has advised that planning permission has been granted to build withing the grounds & the details are are available on request. Presently accommodation & benefits include: An entrance leading off Highwoods avenue that sweeps into the grounds via a pea-beach driveway affording ample parking and leads to the triple garage complex & main entrance \* A Substantial Inner Hall & Landing Area \* Four Principle Reception Rooms \* Five Family Bedrooms (All With En-Suites) \* A Good Size Kitchen With Separate Utility Room \* Two Ground Floor Cloakrooms \* Dual Aspect Main Reception With Fireplace \* Separate Family Dining Room & Additional Family Sitting Room \* An Additional Reception Room Currently Used As A Study \* Lots Of Character Style & Period Features \* A Modern Detached Triple Garage Complex With Electric Car Charging Point \* Substantial Grounds with Mature Woodlands & Paddock Area \* Tennis Court (In need Of Refurbishment) \* Planning Permission Approved \* Ample Scope & Potential To Improve & Develop \* For Additional Details Please Contact Our Sales Team On 01424 224488.