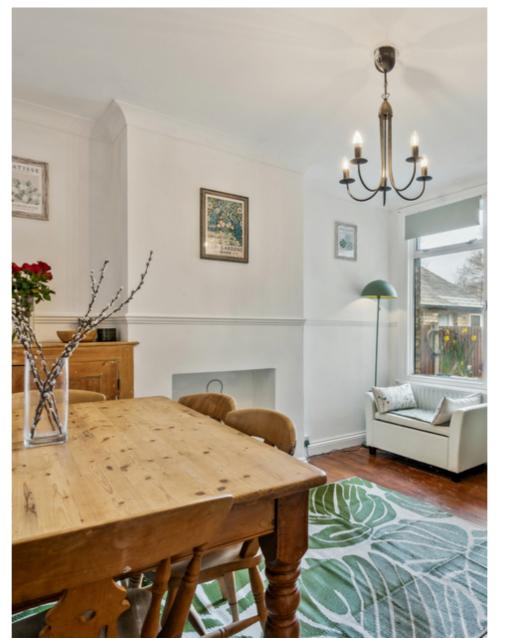

The property features a good size lounge with a bay window, a dining/breakfast room, a galley style kitchen leading to the bathroom. The rear garden is of a good size and makes a perfect space for entertaining guests or simply relaxing with loved ones.