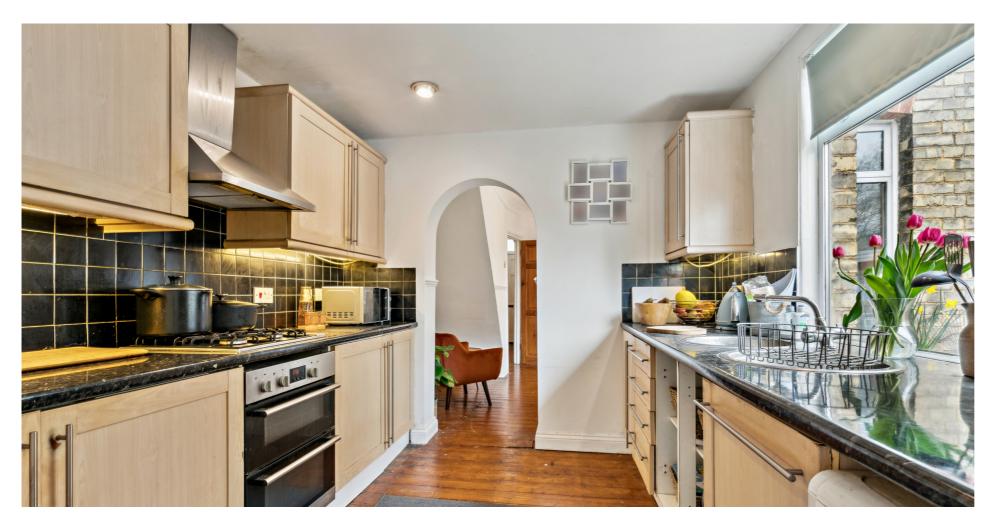

The property features a good size lounge with a bay window, a dining/breakfast room, a galley style kitchen leading to the bathroom. The rear garden is of a good size and makes a perfect space for entertaining guests or simply relaxing with loved ones.