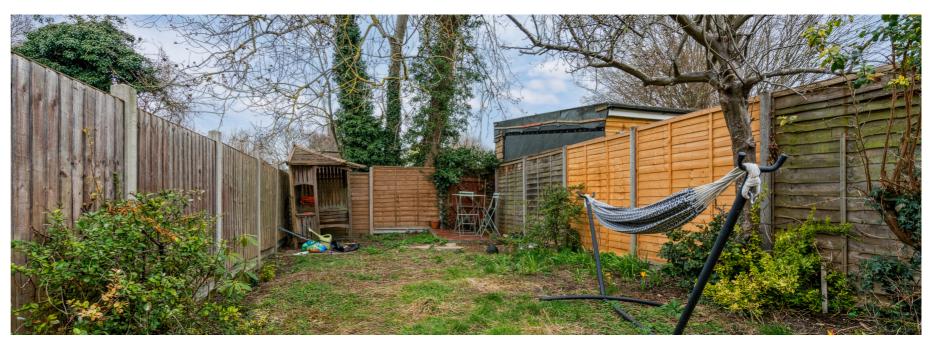

The property features a good size lounge with a bay window, a dining/breakfast room, a galley style kitchen leading to the bathroom. The rear garden is of a good size and makes a perfect space for entertaining guests or simply relaxing with loved ones.