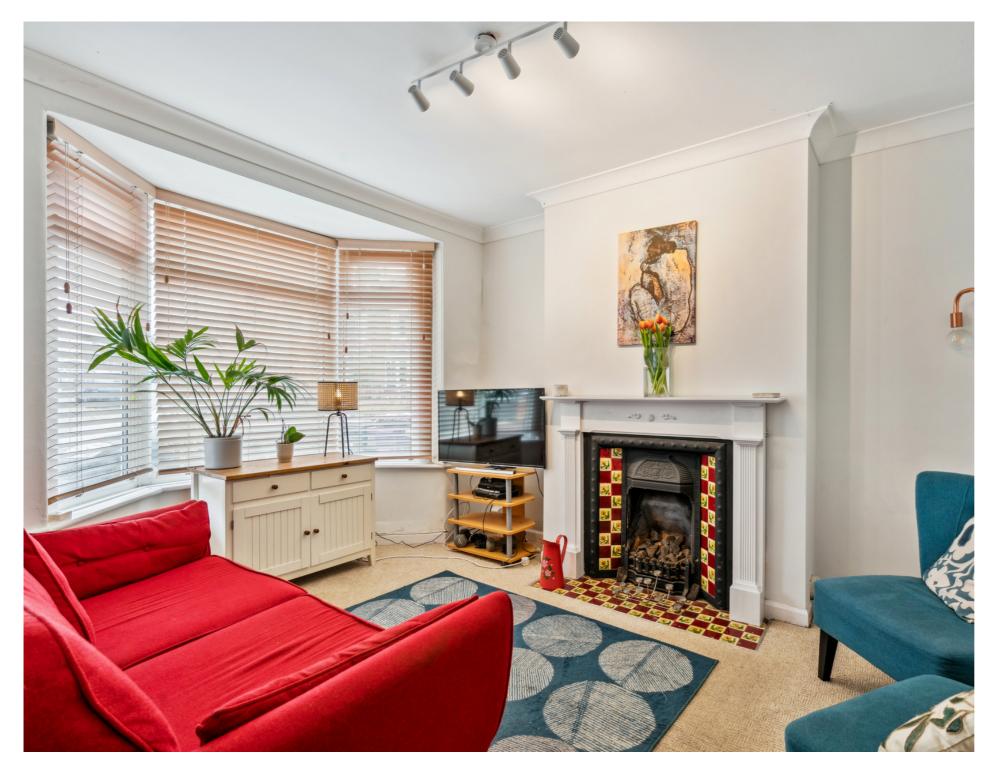

The property features a good size lounge with a bay window, a dining/breakfast room, a galley style kitchen leading to the bathroom. The rear garden is of a good size and makes a perfect space for entertaining guests or simply relaxing with loved ones.