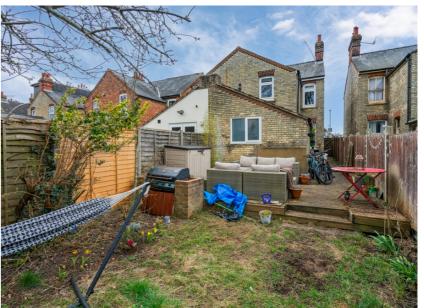

The property features a good size lounge with a bay window, a dining/breakfast room, a galley style kitchen leading to the bathroom. The rear garden is of a good size and makes a perfect space for entertaining guests or simply relaxing with loved ones.