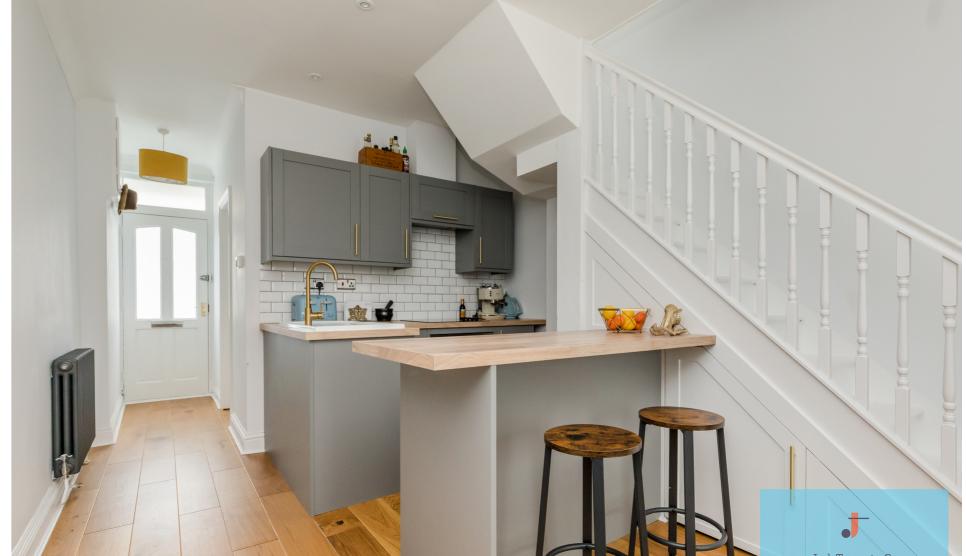

Jack Taggart & Co are pleased to offer you this one of a kind, hidden gem. upon entering this newly renovated two bedroom terraced house, you are met with a swanky contemporary open planned living/kitchen and diner. The kitchen offers a wrap around bar return perfect for breakfast with the family, streamlined surfaces and fully integral appliances with a bronze finish. The lounge has a cosy yet sophisticated feel with bi-fold doors leading directly out onto your private patio, a beautiful sun trap throughout the summer months.

The ground level also have a newly fitted modern bathroom, with a gorgeous free standing bath, sink, W/C and heated towel rail. One corner is used as a handy utility space with the washer/dryer.

As you make your way up to the first floor, to the right is the master bedroom featuring vast sash windows creating a bright and airy feel to the room with natural light throughout the day, there is plenty of storage space and a spacious clothing cupboard with dual access up to the loft.