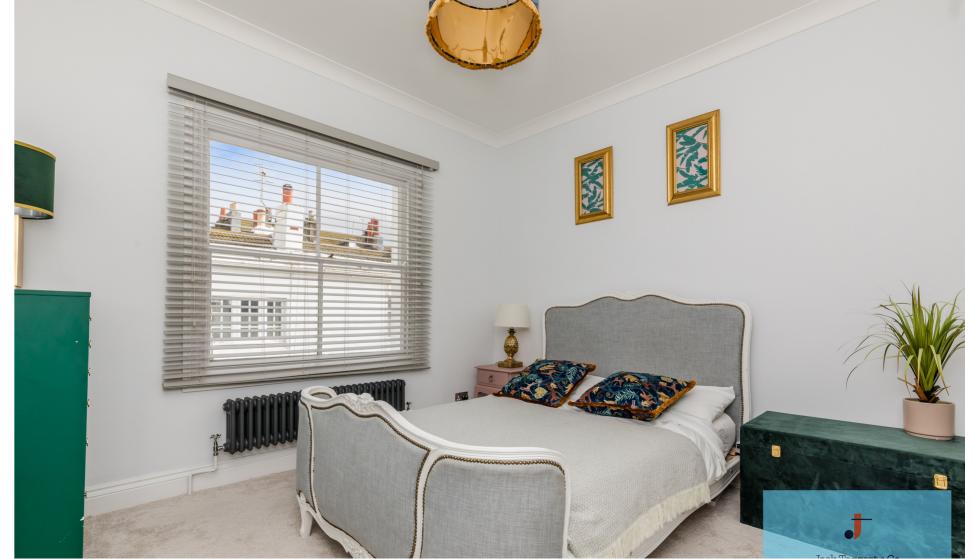

The ground level also have a newly fitted modern bathroom, with a gorgeous free standing bath, sink, W/C and heated towel rail. One corner is used as a handy utility space with the washer/dryer.

As you make your way up to the first floor, to the right is the master bedroom featuring vast sash windows creating a bright and airy feel to the room with natural light throughout the day, there is plenty of storage space and a spacious clothing cupboard with dual access up to the loft.

The second bedroom is super snug with a bespoke sized wooden feature bed, the window in this room boats spectacular rooftop views over kemp town.

This is a rare property to come to the market, viewing is HIGHLY recommended.