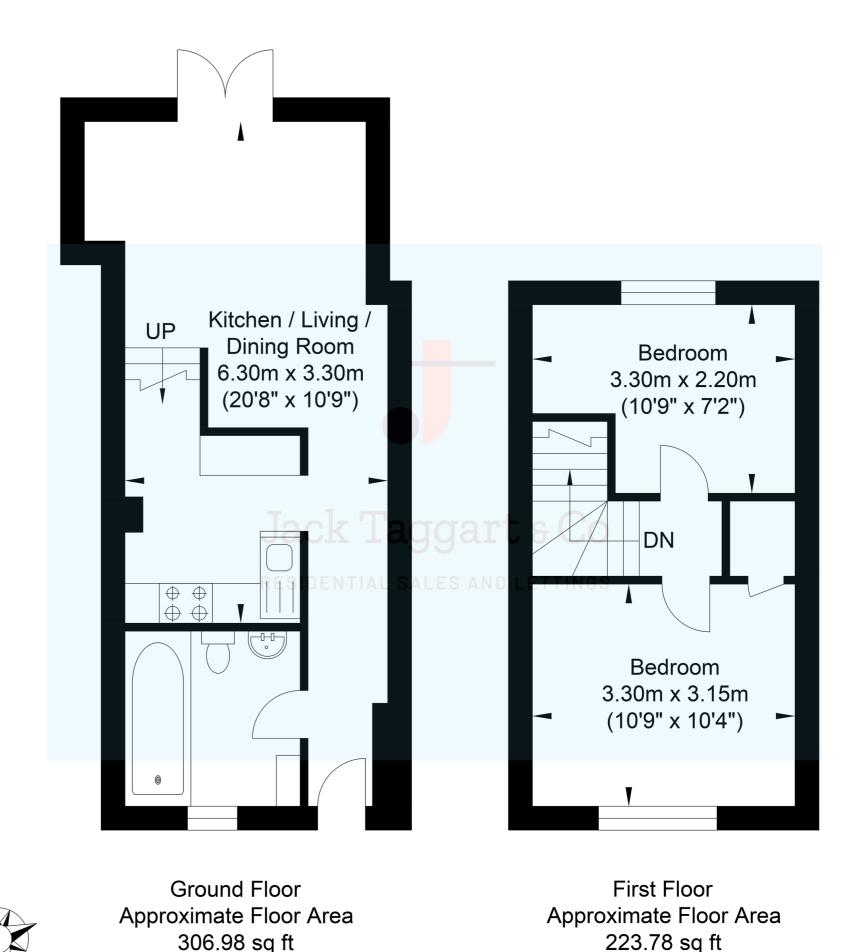

## **Bloomsbury Street, Brighton**

(28.52 sq m)

Approximate Gross Internal Area = 49.31 sq m / 530.76 sq ft Illustration for identification purposes only, measurements are approximate, not to scale.

(20.79 sq m)