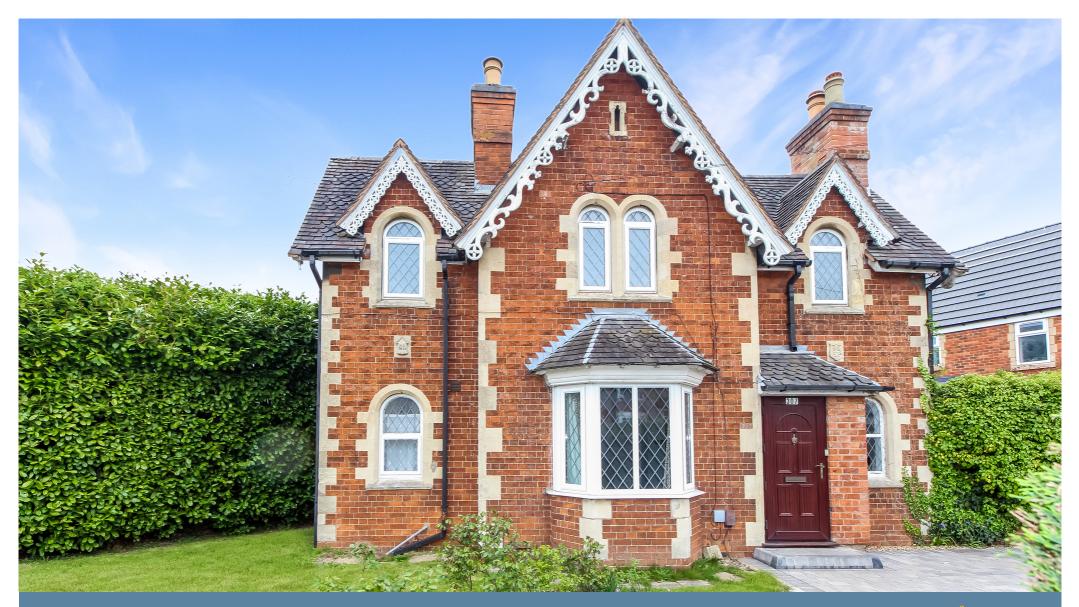

Hillmorton Road, Rugby, CV22 5BS

OPEN HOUSE SATURDAY 3RD MAY FROM 9.30 - 11,00am

Guild House estate agents are proud to offer to the market this stunning detached Victorian property. Occupying a prominent position in the heart of Hillmorton 'The Cottage' was built in 1859 and externally showcases some truly beautiful Victorian architecture. The property is on the doorstep of some excellent local amenities including a Sainsburys local and Aldi supermarket, Paddox parade of independent shops and only a twenty minute walk into Rugby town centre and Rugby train station. Well regarded primary schools such as Paddox and Abbots Farm are just a short walk away and the property further benefits from being in the catchment of the highly sought after Ashlawn Academy.

The property retains a wealth of original character throughout boasting original oak beams, charming feature windows and doors but still giving a spacious and modern feel. Accommodation comprises: entrance porch, spacious lounge with exposed brick feature fireplace, study/cloakroom and well proportioned kitchen/diner leading into the garden. To the first floor there are three good sized bedrooms and a surprisingly spacious family bathroom which has been fitted to include a separate shower enclosure. Internally the property further benefits from gas central heating, majority double glazing and insulated eaves storage.

Externally this lovely family home doesn't disappoint either, with well maintained gardens to the side and rear aspect, wonderfully mature shrubs and fully enclosed by evergreen hedgerows. There's gated access from the garden to the front block paved driveway.