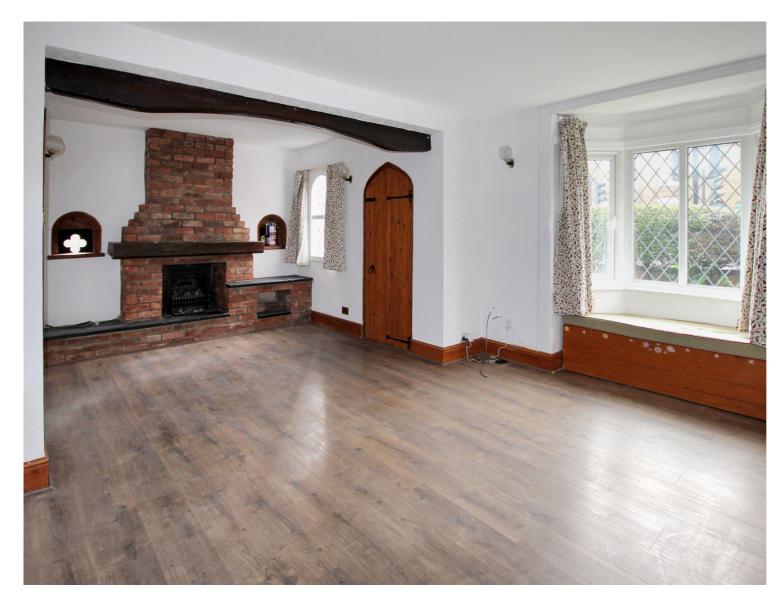

The property retains a wealth of original character throughout boasting original oak beams, charming feature windows and doors but still giving a spacious and modern feel. Accommodation comprises: entrance porch, spacious lounge with exposed brick feature fireplace, study/cloakroom and well proportioned kitchen/diner leading into the garden. To the first floor there are three good sized bedrooms and a surprisingly spacious family bathroom which has been fitted to include a separate shower enclosure. Internally the property further benefits from gas central heating, majority double glazing and insulated eaves storage.