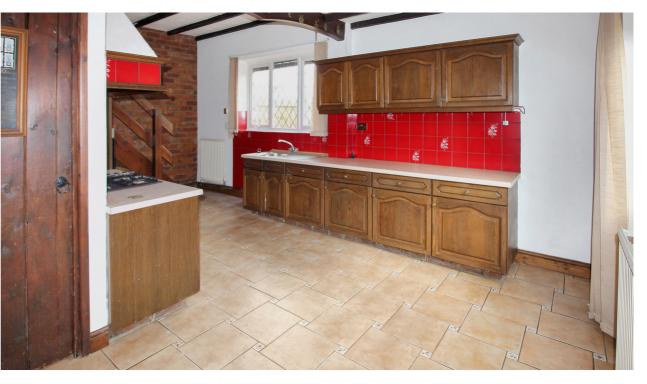

The property retains a wealth of original character throughout boasting original oak beams, charming feature windows and doors but still giving a spacious and modern feel. Accommodation comprises: entrance porch, spacious lounge with exposed brick feature fireplace, study/cloakroom and well proportioned kitchen/diner leading into the garden. To the first floor there are three good sized bedrooms and a surprisingly spacious family bathroom which has been fitted to include a separate shower enclosure. Internally the property further benefits from gas central heating, majority double glazing and insulated eaves storage.