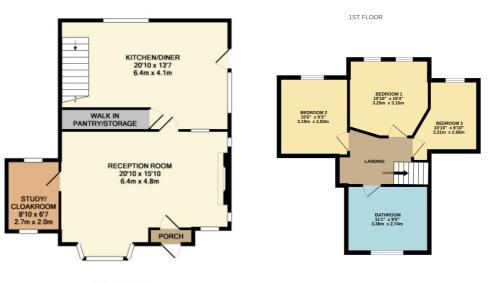

The property retains a wealth of original character throughout boasting original oak beams, charming feature windows and doors but still giving a spacious and modern feel. Accommodation comprises: entrance porch, spacious lounge with exposed brick feature fireplace, study/cloakroom and well proportioned kitchen/diner leading into the garden. To the first floor there are three good sized bedrooms and a surprisingly spacious family bathroom which has been fitted to include a separate shower enclosure. Internally the property further benefits from gas central heating, majority double glazing and insulated eaves storage.

GROUND FLOOR

01788 577 218 info@guild-house.com guildhouseestateagents.co.uk

Agents note: All measurements are approximate and whilst every attempt has been made to ensure accuracy they are for general guidance only and must not be relied on. The fixture and fittings referred to have not been tested and therefore no guarantee can be given that they are in working order. Internal photographs are reproduced for general information and it must not be inferred that any item shown is included with the property.