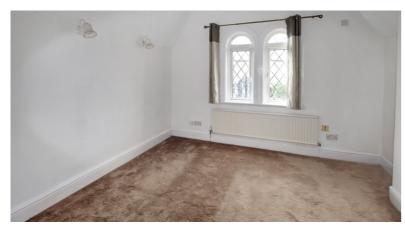

The property retains a wealth of original character throughout boasting original oak beams, charming feature windows and doors but still giving a spacious and modern feel. Accommodation comprises: entrance porch, spacious lounge with exposed brick feature fireplace, study/cloakroom and well proportioned kitchen/diner leading into the garden. To the first floor there are three good sized bedrooms and a surprisingly spacious family bathroom which has been fitted to include a separate shower enclosure. Internally the property further benefits from gas central heating, majority double glazing and insulated eaves storage.