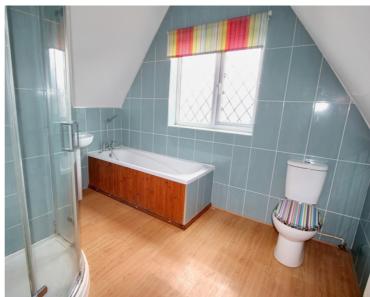

The property retains a wealth of original character throughout boasting original oak beams, charming feature windows and doors but still giving a spacious and modern feel. Accommodation comprises: entrance porch, spacious lounge with exposed brick feature fireplace, study/cloakroom and well proportioned kitchen/diner leading into the garden. To the first floor there are three good sized bedrooms and a surprisingly spacious family bathroom which has been fitted to include a separate shower enclosure. Internally the property further benefits from gas central heating, majority double glazing and insulated eaves storage.