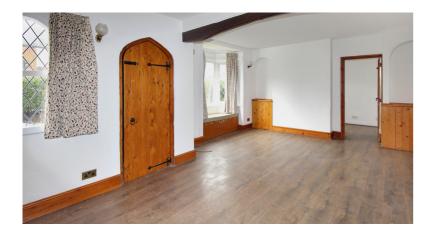

The property retains a wealth of original character throughout boasting original oak beams, charming feature windows and doors but still giving a spacious and modern feel. Accommodation comprises: entrance porch, spacious lounge with exposed brick feature fireplace, study/cloakroom and well proportioned kitchen/diner leading into the garden. To the first floor there are three good sized bedrooms and a surprisingly spacious family bathroom which has been fitted to include a separate shower enclosure. Internally the property further benefits from gas central heating, majority double glazing and insulated eaves storage.