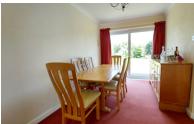

#### **DINING ROOM**

10' 11" x 7' 11" (3.33m x 2.41m) (approx.) UPVC sliding doors to Access door to garage from the rear, boiler and electric roller door. garden, radiator and arch to: