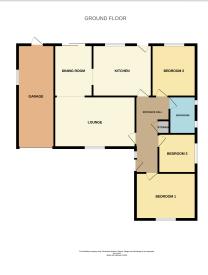

#### **AGENTS NOTE**

The floorplan is for illustrative purposes only. Fixtures and fittings may not represent the current state of the property. Not to scale and is meant as a guide only.

#### **ENTRANCE HALL**

Glazed door to front, radiator, cupboard and loft access.

### **LOUNGE**

radiator and arch to:

#### **DINING ROOM**

10' 11" x 7' 11" (3.33m x 2.41m) (approx.) UPVC sliding doors to Access door to garage from the rear, boiler and electric roller door. garden, radiator and arch to:

#### **KITCHEN**

12' 6" x 10' 11" (3.81m x 3.33m) (approx.) Fitted with a range of base and eye level units, stainless steel sink unit with mixer tap, part tiled, cooker space, fridge freezer space, plumbing and space for a washing machine and dishwasher, radiator, UPVC window to rear and UPVC doors to garden.

#### **BEDROOM ONE**

13' 0" x 9' 11" (3.96m x 3.02m) (approx.) UPVC window to front, radiator and fitted wardrobe.

#### **BEDROOM TWO**

10' 11" x 9' 6" (3.33m x 2.90m) (approx.) UPVC window to rear and radiator.

#### **BEDROOM THREE**

8' 2" x 8' 2" (2.49m x 2.49m) (approx.) UPVC window to side and

## **BATHROOM**

Fitted with a three piece suite comprising WC, wash hand basin and double shower cubicle, heated towel rail, part tiled walls and two UPVC windows to side.

#### **GARAGE**