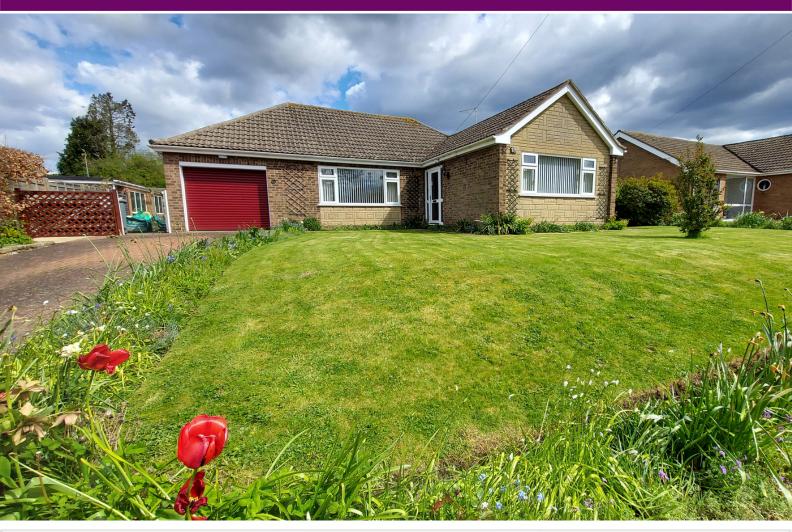

# 18 Northorpe Lane, Thurlby, Bourne, Lincolnshire PE10 0HE

£365,000

\*\*\*THE PERFECT VILLAGE BUNGALOW\*\*\* Rosedale are delighted to bring to the market this lovely detached bungalow centrally located within the plot and benefits from having extensive planning permission. The village of Thurlby/Northorpe is very popular with easy access to Bourne, the Deepings, and Peterborough. The village has local amenities, school, pub and a regular bus service. The property itself is being sold with no onward chain, three bedrooms, shower room, kitchen, lounge and dining room, garage and off road parking. The gardens at this property are a real gem, not only does the property have an elevated position the rear garden is not overlooked and extremely well maintained. To fully appreciate this property viewings are highly recommended. EPC Energy Rating D/Council Tax Band D.

#### OUTSIDE

Front- Laid to lawn, open aspect brick block paved driveway and mature shrubs.

17' 5" x 11' 0" (5.31m x 3.35m) (approx.) UPVC window to front, Rear-Generous size, Laid to lawn, pond, mature shrubs, enclosed by fencing, gated side access and not overlooked.