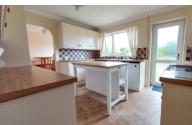

#### **KITCHEN**

12' 6" x 10' 11" (3.81m x 3.33m) (approx.) Fitted with a range of base and eye level units, stainless steel sink unit with mixer tap, part tiled, cooker space, fridge freezer space, plumbing and space for a washing machine and dishwasher, radiator, UPVC window to rear and UPVC doors to garden.