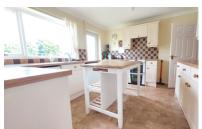

#### **KITCHEN**

12' 6" x 10' 11" (3.81m x 3.33m) (approx.) Fitted with a range of base and eye level units, stainless steel sink unit with mixer tap, part tiled, cooker space, fridge freezer space, plumbing and space for a washing machine and dishwasher, radiator, UPVC window to rear and UPVC doors to garden.