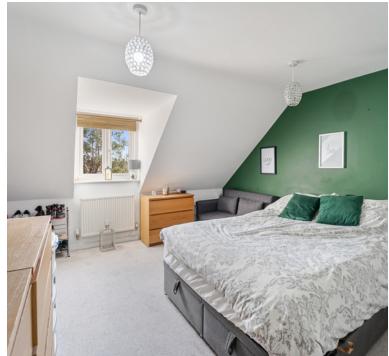

## Bedroom One

12' 8" x 11' 7" (3.86m x 3.53m) UPVC double glazed window to front aspect, built in wardrobes and radiator, door to;