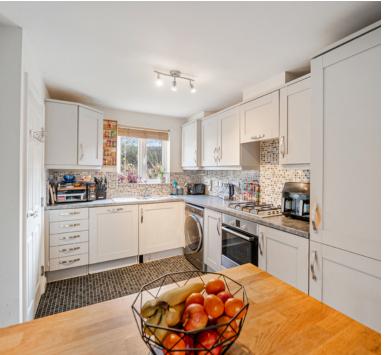

## Kitchen

11' 3" x 7' 6" (3.43m x 2.29m) UPVC double glazed window to front aspect, range of wall to base units inset sink and drainer with mixer taps over, space and plumbing for washing machine, integrated dish washer, integrated gas hob with oven under, built in fridge freezer, breakfast bar forming a perfect divide into the living room