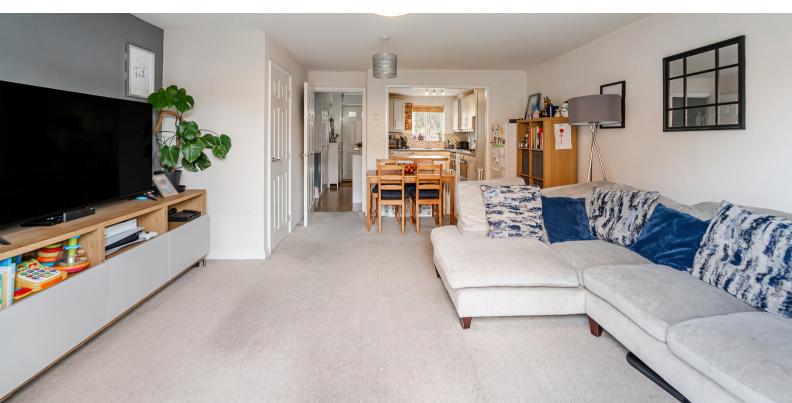

## Living Room

15' 7" x 14' 10" (4.75m x 4.52m) UPVC double glazed french doors opening to rear garden, radiator and storage cupboard, opening through to;

## Kitchen

11' 3" x 7' 6" (3.43m x 2.29m) UPVC double glazed window to front aspect, range of wall to base units inset sink and drainer with mixer taps over, space and plumbing for washing machine, integrated dish washer, integrated gas hob with oven under, built in fridge freezer, breakfast bar forming a perfect divide into the living room