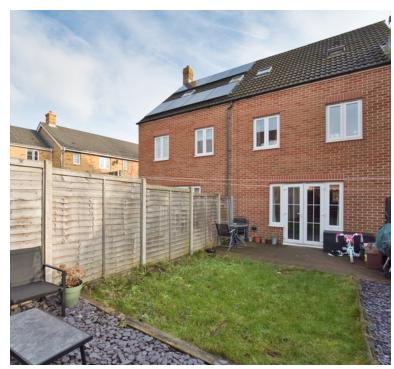

## Garden

Fully enclosed rear garden laid to turf and decking with gate to rear.

## Parking

Allocated Parking to Rear