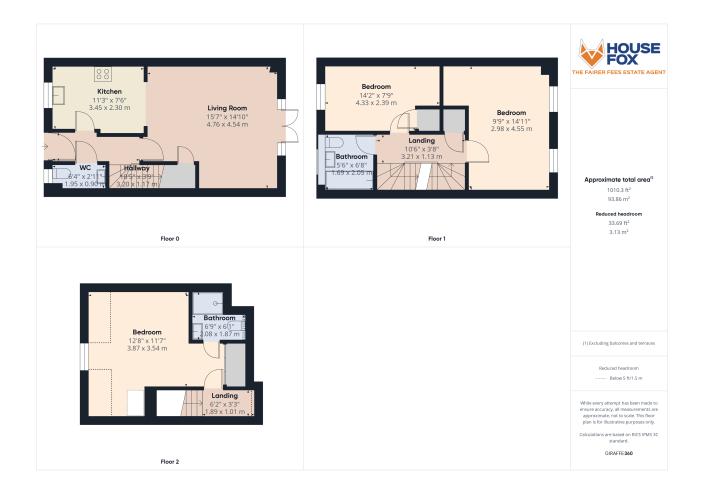

## Living Room

15' 7" x 14' 10" (4.75m x 4.52m) UPVC double glazed french doors opening to rear garden, radiator and storage cupboard, opening through to;

## Kitchen

11' 3" x 7' 6" (3.43m x 2.29m) UPVC double glazed window to front aspect, range of wall to base units inset sink and drainer with mixer taps over, space and plumbing for washing machine, integrated dish washer, integrated gas hob with oven under, built in fridge freezer, breakfast bar forming a perfect divide into the living room

## **Downstairs Cloakroom**

UPVC double glazed obscure window to front aspect, low level WC, wash hand basin.

## **Bedroom Two**

9' 9" x 14' 11" (2.97m x 4.55m) Two UPVC double glazed windows to rear aspect, radiator.

## **Bedroom Three**

14' 2" x 7' 9" (4.32m x 2.36m) UPVC double glazed window to front aspect, radiator and storage cupboard.

## Family Bathroom

UPVC double glazed obscure window to front aspect, low level WC, wash hand basing, panelled bath with shower over, heated towel rail

## Bedroom One

12' 8" x 11' 7" (3.86m x 3.53m) UPVC double glazed window to front aspect, built in wardrobes and radiator, door to;

## En Suite

6' 9" x 6' 1" (2.06m x 1.85m) Sky light allowing light, fully enclosed shower with shower attachment, low level WC and wash hand basin, heated towel rail