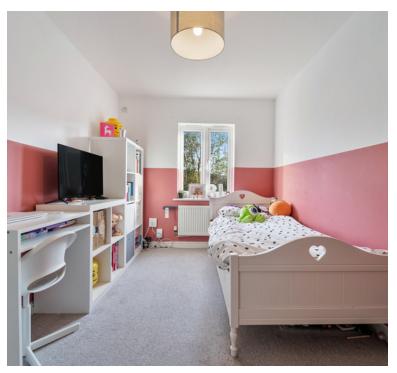

## **Bedroom Two**

9' 9" x 14' 11" (2.97m x 4.55m) Two UPVC double glazed windows to rear aspect, radiator.

## **Bedroom Three**

14' 2" x 7' 9" (4.32m x 2.36m) UPVC double glazed window to front aspect, radiator and storage cupboard.