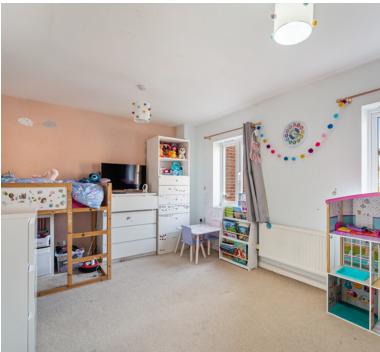

## **Bedroom Two**

9' 9" x 14' 11" (2.97m x 4.55m) Two UPVC double glazed windows to rear aspect, radiator.

## **Bedroom Three**

14' 2" x 7' 9" (4.32m x 2.36m) UPVC double glazed window to front aspect, radiator and storage cupboard.