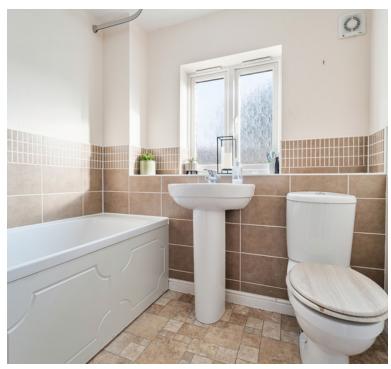

## Family Bathroom

UPVC double glazed obscure window to front aspect, low level WC, wash hand basing, panelled bath with shower over, heated towel rail