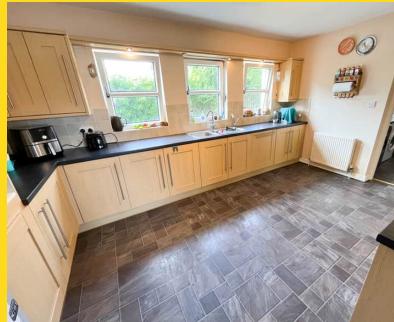

The ground floor accommodation briefly comprises of cloakroom, Large 26' lounge leading into conservatory with access onto garden, spacious dining room leading into modern 16' kitchen. In addition there is a utility room with access into the attached double garage.

## Property Images