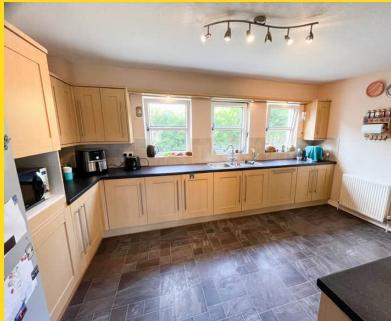

The ground floor accommodation briefly comprises of cloakroom, Large 26' lounge leading into conservatory with access onto garden, spacious dining room leading into modern 16' kitchen. In addition there is a utility room with access into the attached double garage.

## Property Images