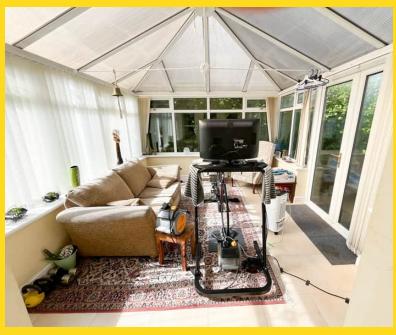

The ground floor accommodation briefly comprises of cloakroom, Large 26' lounge leading into conservatory with access onto garden, spacious dining room leading into modern 16' kitchen. In addition there is a utility room with access into the attached double garage.