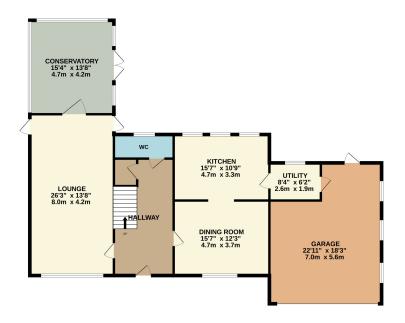

### **FLOORPLAN**

GROUND FLOOR 1569 sq.ft. (145.8 sq.m.) approx. 1ST FLOOR 900 sq.ft. (83.6 sq.m.) approx.

TOTAL FLOOR AREA: 2469 sq.ft. (229.4 sq.m.) approx.

Whilst every attempt has been made to ensure the accuracy of the floorpian contained here, measurements of doors, windows, rooms and any other items are approximate and no responsibility is taken for any error, omission or mis-statement. This plan is for illustrative purposes only and should be used as such by any prospective purchaser. The services, systems and appliances shown have not been tested and no guarantee as to their operability or efficiency can be given.

Made with Metropix ©2025

**DISCLAIMER:** Whilst Manxmove Ltd believe that these details are correct, neither Manxmove Ltd or their clients guarantee their accuracy in any way. Consequently, these details are not to be used to form part of any legally binding contract. Prospective purchasers or tenants are advised to visit this property to satisfy themselves as to the correctness of these details. Please note, we use wide angle camera lenses in order to show as much of each room as possible. This is not intended to mislead any prospective purchasers or tenants in any way and an honest verbal description is always available prior to viewing if required.