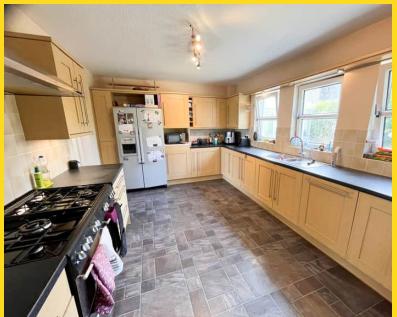

The ground floor accommodation briefly comprises of cloakroom, Large 26' lounge leading into conservatory with access onto garden, spacious dining room leading into modern 16' kitchen. In addition there is a utility room with access into the attached double garage.