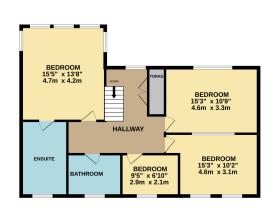

On the first floor there are 4 bedrooms (1 En-Suite) plus family bathroom.

Outside there is a driveway with off road parking for two large cars plus sunny private lawned gardens.

The property has been competitively prices to allow for some minor decorative improvements and in internal inspection is recommended.

### **FLOORPLAN**

GROUND FLOOR 1569 sq.ft. (145.8 sq.m.) approx. 1ST FLOOR 900 sq.ft. (83.6 sq.m.) approx.

TOTAL FLOOR AREA: 2469 sq.ft. (229.4 sq.m.) approx.

Whilst every attempt has been made to ensure the accuracy of the floorpian contained here, measurements of doors, windows, rooms and any other items are approximate and no responsibility is taken for any error, omission or mis-statement. This plan is for illustrative purposes only and should be used as such by any prospective purchaser. The services, systems and appliances shown have not been tested and no guarantee as to their operability or efficiency can be given.

Made with Metropix ©2025

**DISCLAIMER:** Whilst Manxmove Ltd believe that these details are correct, neither Manxmove Ltd or their clients guarantee their accuracy in any way. Consequently, these details are not to be used to form part of any legally binding contract. Prospective purchasers or tenants are advised to visit this property to satisfy themselves as to the correctness of these details. Please note, we use wide angle camera lenses in order to show as much of each room as possible. This is not intended to mislead any prospective purchasers or tenants in any way and an honest verbal description is always available prior to viewing if required.