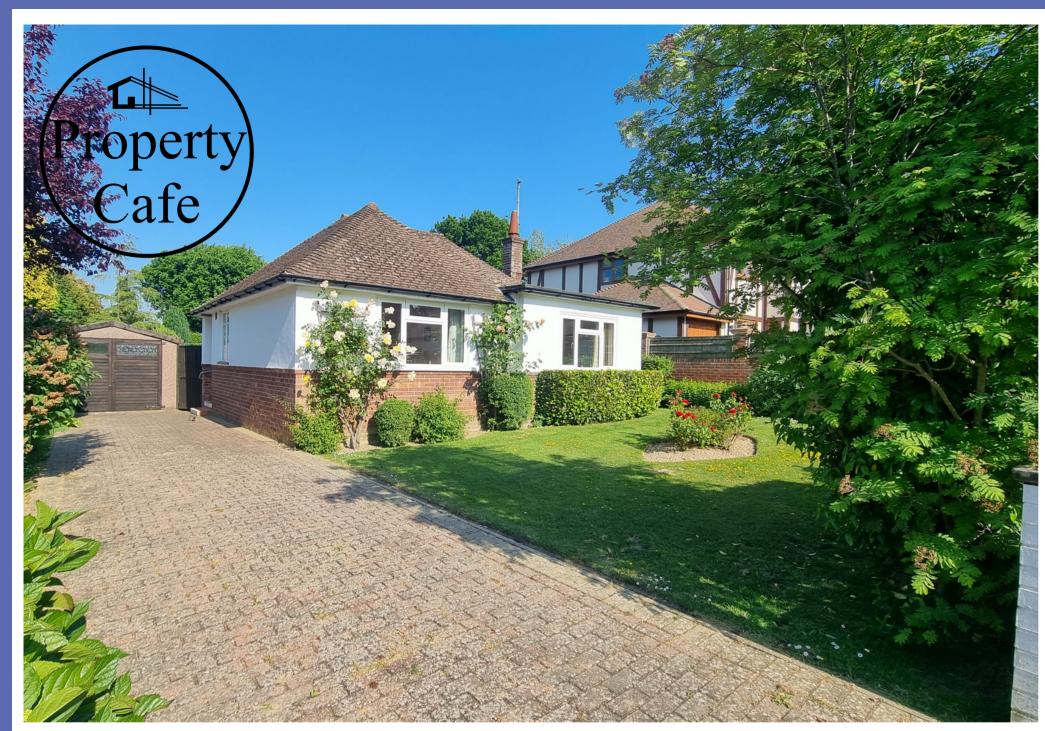

## 16 Willow Drive, Bexhill-on-Sea, East Sussex. TN39 4PX.

(BUYERS GUIDE £450,000 TO £475,000) A Three Bedroom Detached Bungalow with Scope & Potential In Sought After Location

£450,000

The Propert Cafe is delighted to offer for sale Sale this lovely Three Bedroom Detached Bungalow. The property is situated in a sought after no through road location close to the heart of Little Common village. Accommodation and benefits include: A good size entrance hall with ample storage and access to: A spacious West Facing lounge Diner, good size master bedroom, additional bed 3/study, a rear bedroom with access out to the rear garden, a basic Kitchen and bathroom that both offer good scope and potential. To the rear there is a conservatory with access out to a well kept rear garden with central lawn, mature shrubs and trees and ornamental fish pond. To the front there is a walled front garden with central lawn and flower borders. You may also note that there is a good size block paved drive that offers ample off road parking and leads to a detached single detached with recent new roof. The property offers versatile accommodation and can be used as a three bed or indeed two bed-two reception rooms depending on requirements. The bungalow is central heated and as advised well presented but offers excellent scope and potential to improve. For additional details or to arrange to view please contact our Bexhill Team on 014242 224488.