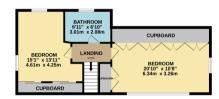

### **FLOORPLAN**

GROUND FLOOR 1576 sq.ft. (146.4 sq.m.) approx.

1ST FLOOR 637 sq.ft. (59.2 sq.m.) approx.

TOTAL FLOOR AREA: 2224 s.g.ft. (205.7 s.g.m.) approx.

White every alterious between rade to ensure the accusary of the floorgate constanted term, measurements of drons, windows, norm and evy other terms are approximate and no responsibility is taken for any energy consistence. The period in for labelitative propose only and stocked to used as such year prospective pruchaser. The services, systems and appliancies shown have not been lested and no guarantee as to their operations of the control of