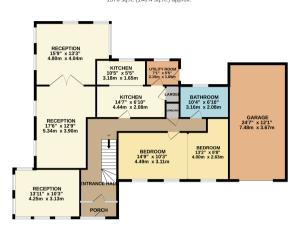

### **FLOORPLAN**

GROUND FLOOR 1576 sq.ft. (146.4 sq.m.) approx.

1ST FLOOR 637 sq.ft. (59.2 sq.m.) approx.

TOTAL FLOOR AREA: 2224 s.g.ft. (205.7 s.g.m.) approx.

White every alterious between rade to ensure the accusary of the floorgate constanted term, measurements of drons, windows, norm and evy other terms are approximate and no responsibility is taken for any energy consistence. The period in for labelitative propose only and stocked to used as such year prospective pruchaser. The services, systems and appliancies shown have not been lested and no guarantee as to their operations of the control of