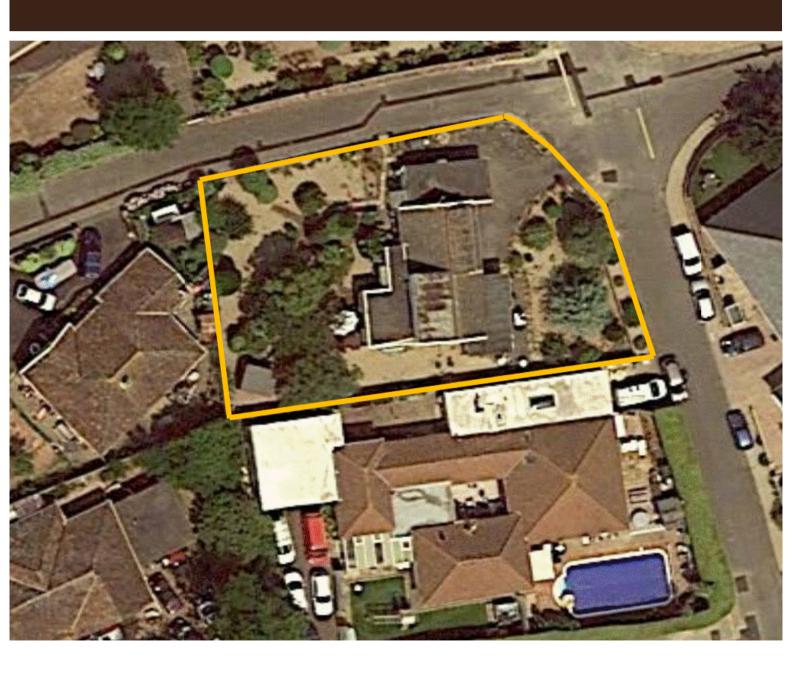

# 33 Elizabeth Avenue, St Brelade. JE3 8GL £999,950 Freehold FOR SALE

#### PROPERTY DESCRIPTION

What an opportunity to purchase a spacious 3-4 bedroom detached house on Elizabeth Avenue, in need of refurbishment, and screaming out to be extended. Occupying a large plot this fantastic home can offer the lucky new owner the chance to create a stunning family home, being in a white zone on the Island Plan provides so many more opportunities when looking to extend although at 2,200ft2 you may feel this is not necessary. Internally, the original living room, has been extended to both east and west aspects to offer 3 open plan receptions, the two ground floor bedrooms have been knocked into one, but could easily be reinstated as two. The kitchen, utility and pantry could do with some re-modelling if you were to keep it in the same area of the house. There is also a shower room on the ground floor. To the second floor are two very large bedrooms and a bathroom, this floor is crying out for an extension over the existing flat roof areas. Just a few steps to the Railway Walk, and a short walk to the Les Quennevais amenities, La Moye and Les Quennevais Schools, this house will certainly not be around for long. No onward chain. Sole agent.

#### **FEATURES**

- 3-4 bedroom renovation project
- Very large plot
- Elizabeth Avenue highly desirable location
- Detached 2,200ft2 house
- Scope to extend (Island Plan white zone)
- No onward chain. Sole agent