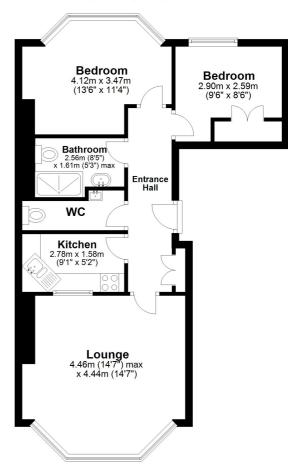

## www.burnapandabel.co.uk

Email folkestone@burnapandabel.co.uk

Phone 01303 258590

www.burnapandabel.co.uk

**Entrance Hall** Lounge 14' 7" x 14' 7" (4.45m x 4.45m) Kitchen 9' 1" x 5' 2" (2.77m x 1.57m) W.C Bathroom 8' 5" x 5' 3" (2.57m x 1.60m) **Bedroom One** 13' 6" x 11' 4" (4.11m x 3.45m) **Bedroom Two** 9' 6" x 8' 6" (2.90m x 2.59m) **Communal Garden** Lease + Service Charges We understand the property owns a 50% share of the freehold.

The service charge for the property is approximately £800 per annum.

Whilst every attempt has been made to ensure the accuracy of the floor plan contained here, measurements of doors, windows, rooms and any other items are approximate and no responsibility is taken for any error, omission or mis-statement. This plan is for illustrative purposes only and should be used as such by any prospective purchaser. Plan produced using PlanUp.

## Ground Floor

Approx. 52.0 sq. metres (560.0 sq. feet)