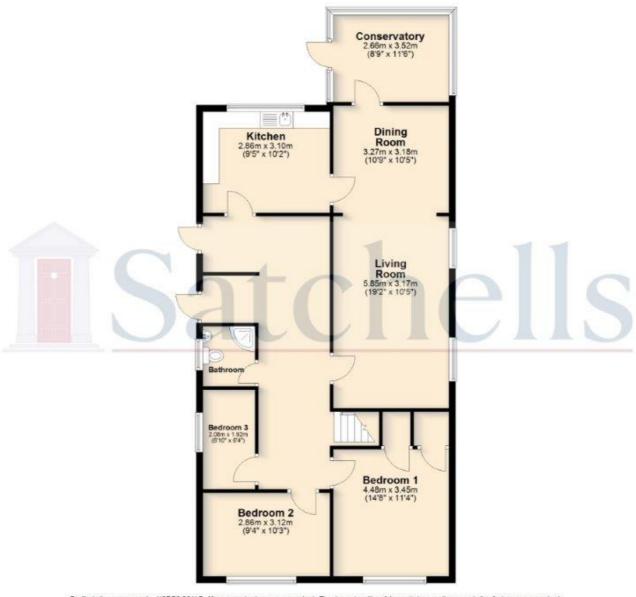

#### **Ground Floor**

For illustrative purposes only - NOT TO SCALE - Measurements shown are approximate. The size and position of doors, windows, appliances and other features are approximate. Plan produced using PlanUp.