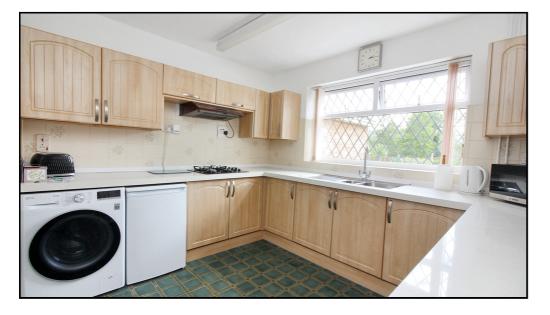

#### Kitchen:

Abt: 10' 2" x 9' 5" (3.10m x 2.87m) A range of base and wall units including stainless steel sink, splash back tiling, gas hob and extractor fan.