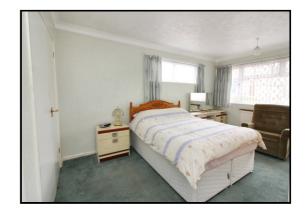

#### **Master Bedroom:**

Abt: 14' 8" x 11' 4" (4.47m x 3.45m) Large room with both fitted and freestanding storage, radiator, dual aspect, carpet as fitted.

# **Bedroom Two:**

Abt: 10' 3" x 9' 4" (3.12m x 2.84m) Carpet as fitted, fitted wardrobes, radiator.