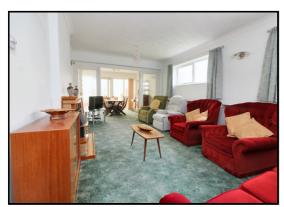

# Ground Floor: Lounge/Diner:

Abt: 29' 9" x 10' 5" (9.07m x 3.17m) Large open dual aspect room consisting of a gas fireplace, stained glass opening doors and access to kitchen and conservatory.