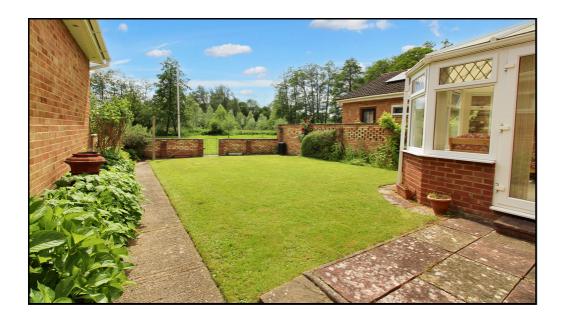

#### Rear Garden:

South facing, laid to lawn with paved border, back gate leading onto fields, side access to garage and front of the property.