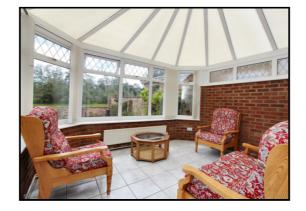

#### **Conservatory:**

Abt: 11' 6" x 8' 9" (3.51m x 2.67m) Brick built structure, electricity and heating, large windows overlooking garden.