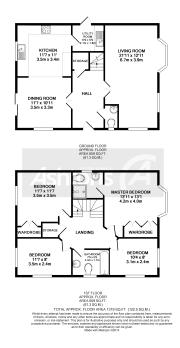

## See more of this house at ashtons.net

Ashtons Estate Agency has the pleasure of offering for sale this fabulous detached residence situated on a corner position within a sought-after area of Chapelford Village, Great Sankey. Internally the accommodation has been maintained to a very high standard throughout and externally boasts a much larger than average plot. Arranged over two floors this perfect family Home provides a generous amount of living space consisting of; an entrance hall with stair access, ground floor W.C., a particularly well-sized open plan kitchen with dining area, sliding doors to the side open out onto the garden, handy utility room and a spacious lounge with bay to the side flooding in light. To the first floor are four bedrooms, the master enjoying its own en-suite shower room with fitted wardrobes, there is also a family bathroom off the landing and a stunning landing. Externally, the gardens have been well cared for on a regular basis and are mainly laid to lawn with decorative planting areas. Off-road parking is available for multiple vehicles to the front and there is also the added luxury of a detached double garage. Early viewing is highly recommended.