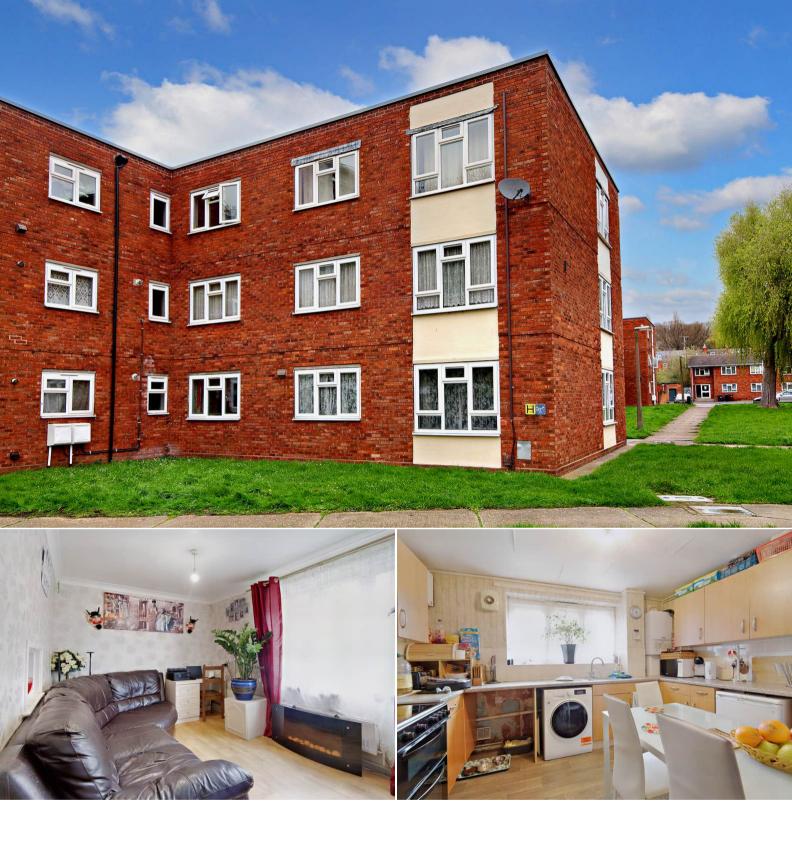

## Cannon Street Lincoln

Bettermove are proud to present this 3 bedroom ground floor flat in Lincoln available with no forward chain.

The property is currently tenanted, rental yields can be obtained through Bettermove.

The interior of this property comprises a spacious living room, fitted kitchen, 3 bedrooms and the family bathroom.

Located in the popular town of Lincoln, the property is close to a range of amenities, including shops, supermarkets, restaurants and pubs. Excellent transport connections can be found from A1434, A158 and A46.