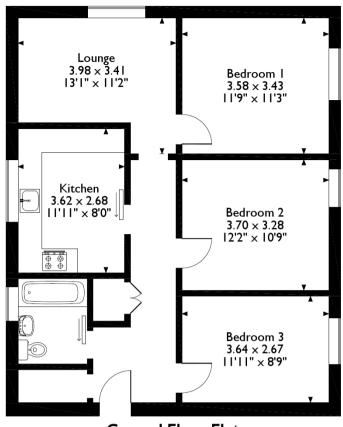

## Cannon Street, Lincoln, Lincolnshire Approximate Gross Internal Area 76 Sq M/818 Sq Ft

Ground Floor Flat

Please note that the location of doors, windows and other items are approximate and this floorplan is to be used for illustrative purposes only. Unauthorized reproduction is prohibited.