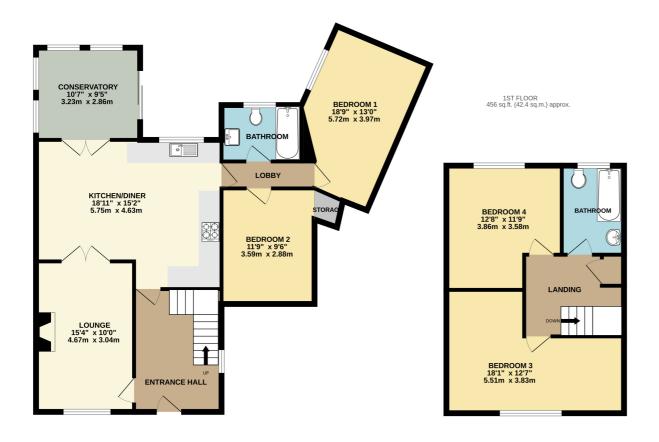

## GROUND FLOOR 956 sq.ft. (88.9 sq.m.) approx.

## TOTAL FLOOR AREA: 1412 sq.ft. (131.2 sq.m.) approx.

Whits every attempt has been made to ensure the accuracy of the floorplan contained here, measurements of doros, windows, rooms and any other items are approximate and no responsibility is taken for any error, omission or mis-statement. This plan is for illustrative purposes only and should be used as such by any prospective purchaser. The services, systems and appliances shown have not been tested and no guarantee as to their operability or efficiency can be given.