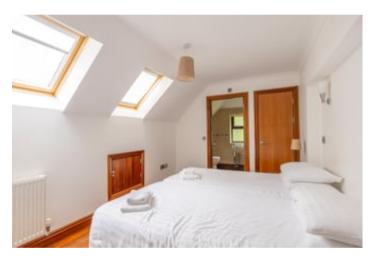

t offers more particularly the following.

#### RECEPTION HALL

With UPVC entrance door, staircase to the first floor accommodation.



## KITCHEN/DINER

17' x 14'3". A fitted Shaker style kitchen with a range of wall and floor units with breakfast bar, 1 ½ sink and drainer unit,

eye level oven, 4 ring hob with extractor hood over.





## **INNER HALLWAY**

Leading to

## **BATHROOM**

Having a modern suite comprising of a panelled bath with shower over, low level flush w.c., pedestal wash hand basin, heated towel rail.



## SITTING ROOM/POSSIBLE BEDROOM 3

 $14' \times 10'3"$ . With built-in wardrobes, radiator.



## FIRST FLOOR

## **LANDING**

With under eaves storage with Worcester LPG fired central heating boiler.

#### BEDROOM 2

12'5" x 9'3". With built-in wardrobes, radiator.



## **EN-SUITE TO BEDROOM 2**

A modern suite comprising of a shower cubicle, low level flush w.c., pedestal wash hand basin, heated towel rail.

## **BEDROOM 1**

15'5" x 9'3". With built-in wardrobes, radiator.



## **EN-SUITE TO BEDROOM 1**

A modern suite comprising of a shower cubicle, low level flush w.c., pedestal wash hand basin, heated towel rail.

## **EXTERNALLY**

#### **GARDEN**

The property enjoys a low maintenance lawned rear garden that borders open country fields. The property also benefits from a decking area.



## PARKING AND DRIVEWAY



To the front of the property lies a tarmacadamed driveway with parking for two vehicles.

#### PLEASE NOTE

The property is situated within a select development. The properties are available fully furnished as they were previously ut