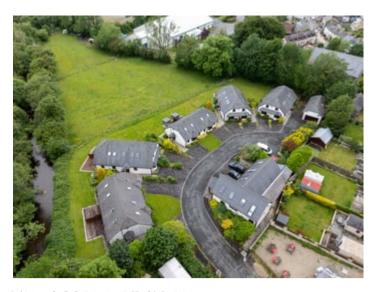

#### **GENERAL DESCRIPTION**

Gruffydd, 7 Parc Teifi is a delightfully spacious 2 bedroomed, 2 reception roomed semi detached house with a pleasant low maintenance rear lawned garden. To the front lies a tarmacadamed driveway with parking for three vehicles.

#### **GARDEN**

The property enjoys a low maintenance lawned rear garden that borders open country fields. The property also benefits from a decking area.

## PARKING AND DRIVEWAY

To the front of the property lies a tarmacadamed driveway with parking for two vehicles.