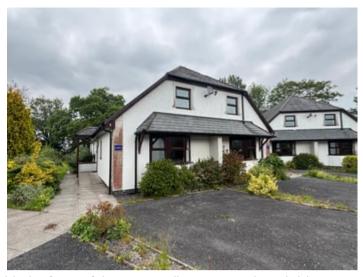

#### **GENERAL DESCRIPTION**

Gruffydd, 7 Parc Teifi is a delightfully spacious 2 bedroomed, 2 reception roomed semi detached house with a pleasant low maintenance rear lawned garden. To the front lies a tarmacadamed driveway with parking for three vehicles.

## PARKING AND DRIVEWAY

To the front of the property lies a tarmacadamed driveway with parking for two vehicles.