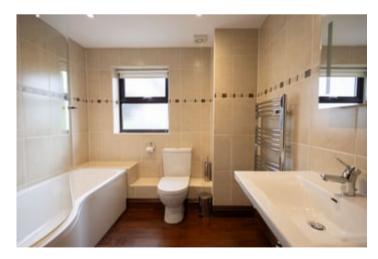

## **BATHROOM**

Having a modern suite comprising of a panelled bath with shower over, low level flush w.c., pedestal wash hand basin, heated towel rail.