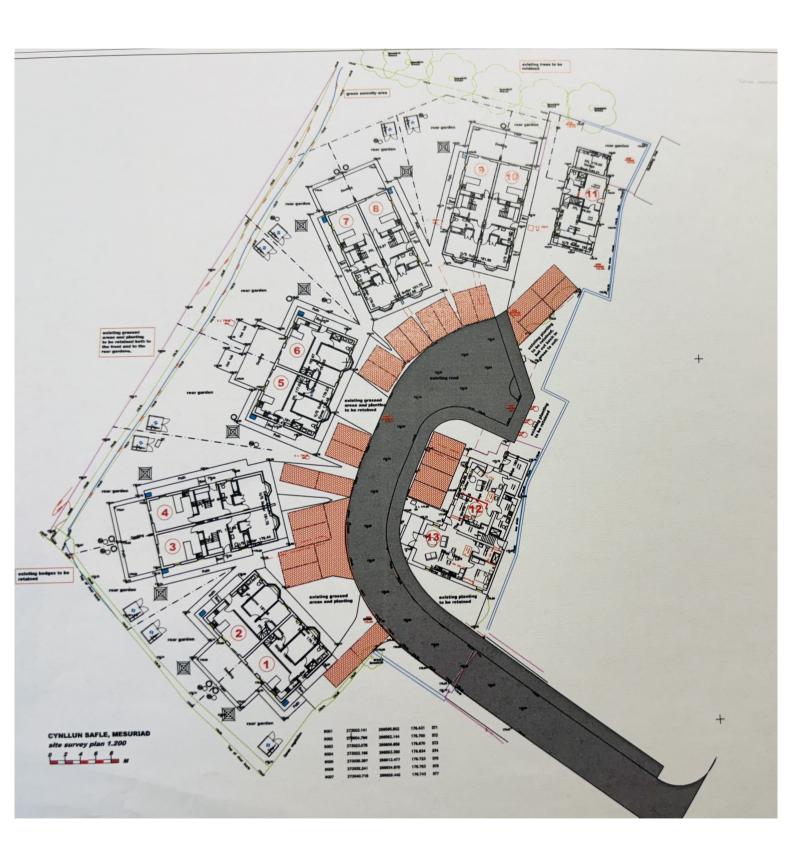

## LOCATION

Parc Teifi is located in Pontrhydfendigaid a picturesque Village within the Welsh countryside. Pontrhydfendigaid is nestled at the foothills of the Cambrian Mountains being popular with those having country pursuits at heart and within easy travelling distance to the larger Towns of Employment Centre of Aberystwyth, to the West, and Lampeter, to the South. The Development is set centrally within the Village with a range of Village amenities close by and having ease of access.

#### **GENERAL DESCRIPTION**

Gruffydd, 7 Parc Teifi is a delightfully spacious 2 bedroomed, 2 reception roomed semi detached house with a pleasant low maintenance rear lawned garden. To the front lies a tarmacadamed driveway with parking for three vehicles.

The property will be connected to mains water, mains electricity and mains drainage as well as LPG fired central heating. It enjoys the benefit of double glazing and good Broadband connectivity.

The property is situated within a select residential development within a gated Community and offers exclusivity.

## PARKING AND DRIVEWAY

To the front of the property lies a tarmacadamed driveway with parking for two vehicles.