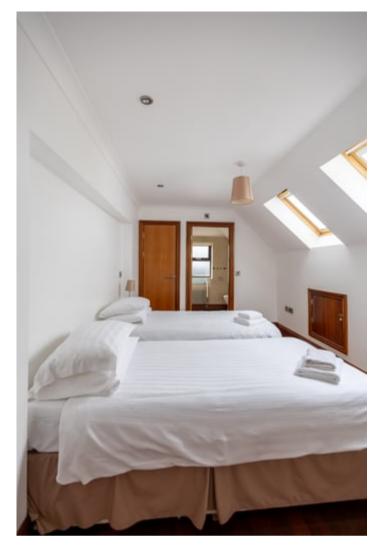

#### BEDROOM 2

12'5" x 9'3". With built-in wardrobes, radiator.

## **BEDROOM 1**

15'5" x 9'3". With built-in wardrobes, radiator.