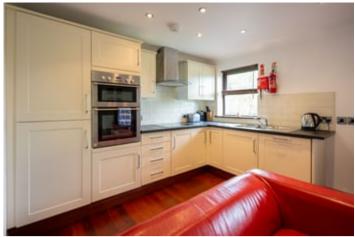

## KITCHEN/DINER

17' x 14'3". A fitted Shaker style kitchen with a range of wall and floor units with breakfast bar, 1 ½ sink and drainer unit,

eye level oven, 4 ring hob with extractor hood over.