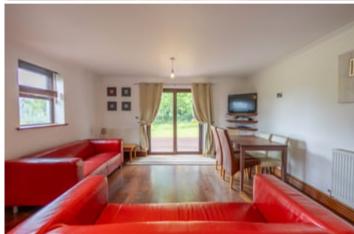

## KITCHEN/DINER

17' x 14'3". A fitted Shaker style kitchen with a range of wall and floor units with breakfast bar, 1 ½ sink and drainer unit,

eye level oven, 4 ring hob with extractor hood over.

## SITTING ROOM/POSSIBLE BEDROOM 3

 $14' \times 10'3"$ . With built-in wardrobes, radiator.