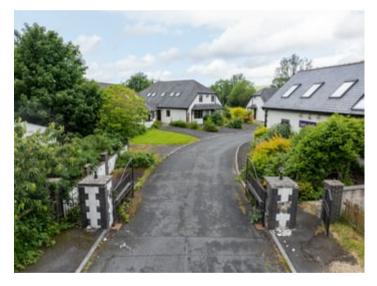

The property will be connected to mains water, mains electricity and mains drainage as well as LPG fired central heating. It enjoys the benefit of double glazing and good Broadband connectivity.

The property is situated within a select residential development within a gated Community and offers exclusivity.

#### **Directions**

From Lampeter take the A485 Tregaron road. Continue into Tregaron. Continue straight across the square onto the B4343 Pontrhydfendigaid roadway. Continue into the Village and over the hump back bridge. Take the first left hand turning and continue through the gated entrance into Parc Teifi. The property will be located thereafter.