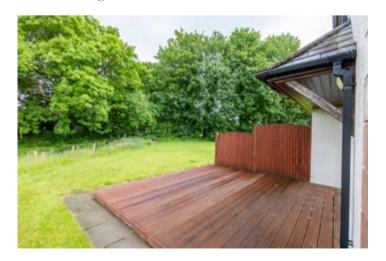

\*\*\* Rear decking and lawned areas bordering a small stream \*\*\* Tarmacadamed driveway to the side offering two parking spaces \*\*\* Connection to mains water, electric and LPG central heating \*\*\* Fine country views

#### **GARDEN**

The property enjoys a low maintenance lawned rear garden that borders open country fields. The property also benefits from a decking area.