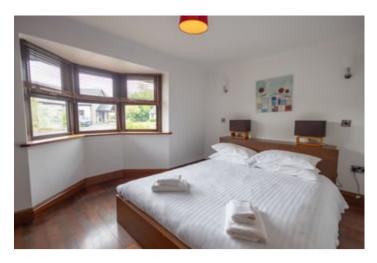

tivity.

The property is situated within a select residential development within a gated Community and offers exclusivity.



## THE ACCOMMODATION

The accommodation at present offers more particularly the following.

#### RECEPTION HALL

With UPVC entrance door, staircase to the first floor accommodation.



## KITCHEN/DINER

17' x 14'3". A fitted Shaker style kitchen with a range of wall and floor units with breakfast bar, 1 ½ sink and drainer unit,

eye level oven, 4 ring hob with extractor hood over.





## **INNER HALLWAY**

Leading to

## **BATHROOM**

Having a modern suite comprising of a panelled bath with shower over, low level flush w.c., pedestal wash hand basin, heated towel rail.



## SITTING ROOM/POSSIBLE BEDROOM 3

 $14' \times 10'3"$ . With built-in wardrobes, radiator.



## FIRST FLOOR

## **LANDING**

With under eaves storage with Worcester LPG fired central heating boiler.

#### BEDROOM 2

12'5" x 9'3". With built-in wardrobes, radiator.



## **EN-SUITE TO BEDROOM 2**

A modern suite comprising of a shower cubicle, low level flush w.c., pedestal wash hand basin, heated towel rail.

## **BEDROOM 1**

15'5" x 9'3". With built-in wardrobes, radiator.



## **EN-SUITE TO BEDROOM 1**

A modern suite comprising of a shower cubicle, low level flush w.c., pedestal wash hand basin, heated towel rail.

## **EXTERNALLY**

#### **GARDEN**

The property enjoys a low maintenance lawned rear garden that borders open country fields. The property also benefits from a decking area.



## PARKING AND DRIVEWAY



To the front of the property lies a tarmacadamed driveway