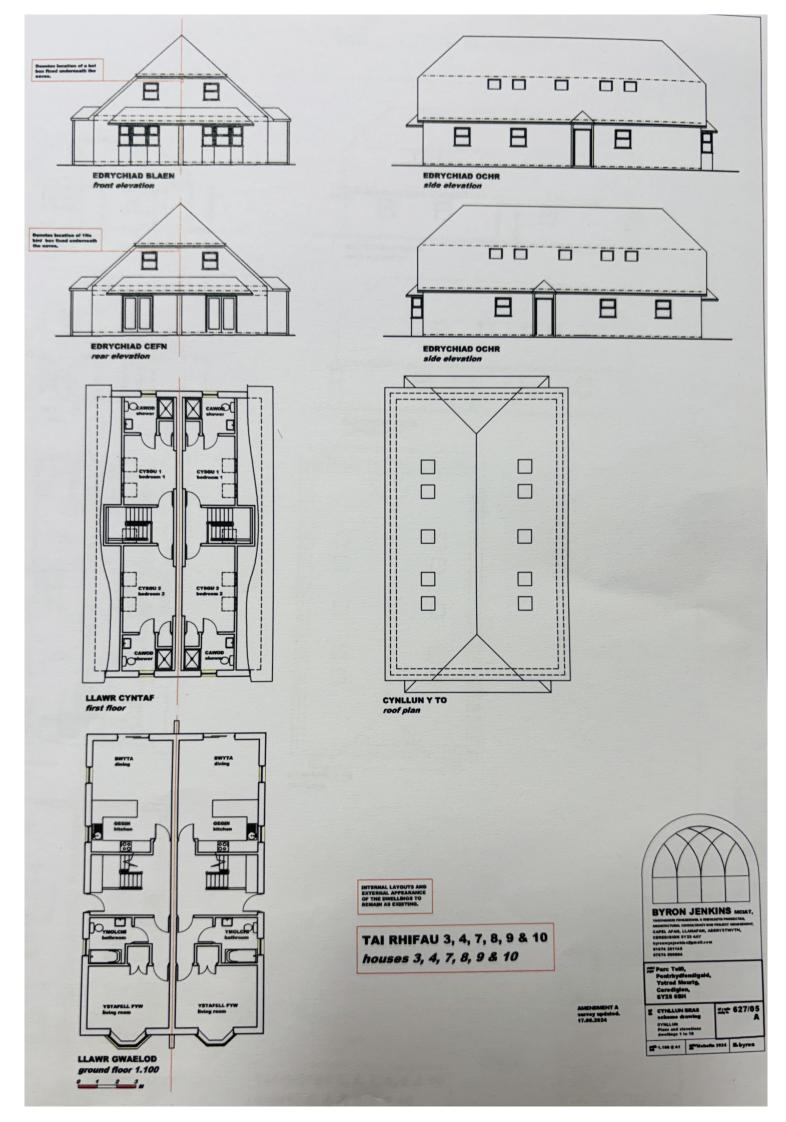

#### **GENERAL DESCRIPTION**

Gruffydd, 7 Parc Teifi is a delightfully spacious 2 bedroomed, 2 reception roomed semi detached house with a pleasant low maintenance rear lawned garden. To the front lies a tarmacadamed driveway with parking for three vehicles.

#### RECEPTION HALL

With UPVC entrance door, staircase to the first floor accommodation.

## KITCHEN/DINER

17' x 14'3". A fitted Shaker style kitchen with a range of wall and floor units with breakfast bar, 1 ½ sink and drainer unit,

eye level oven, 4 ring hob with extractor hood over.

## **BATHROOM**

Having a modern suite comprising of a panelled bath with shower over, low level flush w.c., pedestal wash hand basin, heated towel rail.

## SITTING ROOM/POSSIBLE BEDROOM 3

 $14' \times 10'3"$ . With built-in wardrobes, radiator.

## **LANDING**

With under eaves storage with Worcester LPG fired central heating boiler.

#### BEDROOM 2

12'5" x 9'3". With built-in wardrobes, radiator.

## **EN-SUITE TO BEDROOM 2**

A modern suite comprising of a shower cubicle, low level flush w.c., pedestal wash hand basin, heated towel rail.

## **BEDROOM 1**

15'5" x 9'3". With built-in wardrobes, radiator.

## **EN-SUITE TO BEDROOM 1**

A modern suite comprising of a shower cubicle, low level flush w.c., pedestal wash hand basin, heated towel rail.

#### **GARDEN**

The property enjoys a low maintenance lawned rear garden that borders open country fields. The property also benefits from a decking area.