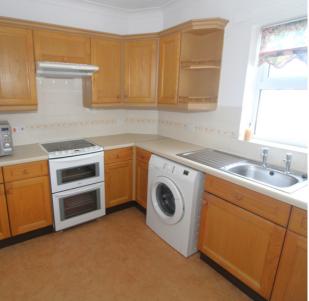

## £285,000 Leasehold

Floor Plan Approx. 62.4 sq. metres (671.8 sq. feet) Kitchen 3.06m x 2.50m (10' x 8'2") Bedroom 2.28m x 3.25m (76" x 10'8") Hallway Bedroom 2.77m x 4.52m (9'1" x 14'10")

Total area: approx. 62.4 sq. metres (671.8 sq. feet) All measurements shown are approximate and for guidance only. Garages and workshops are not included in any gross floor areas unless integral to the main building where they will be included. Plan produced using PlanUp.