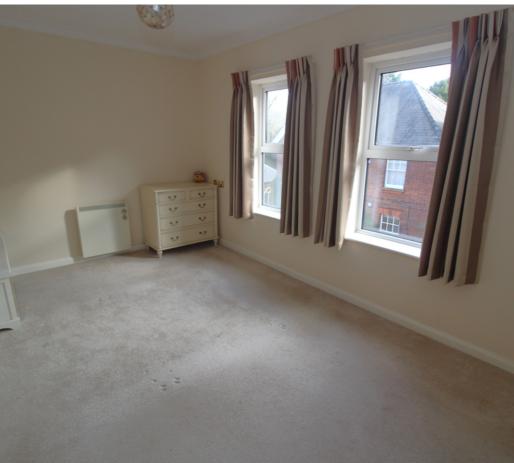

## £285,000 Leasehold

Floor Plan Approx. 62.4 sq. metres (671.8 sq. feet) Kitchen 3.06m x 2.50m (10' x 8'2") Bedroom 2.28m x 3.25m (76" x 10'8") Hallway Bedroom 2.77m x 4.52m (9'1" x 14'10")

Total area: approx. 62.4 sq. metres (671.8 sq. feet) All measurements shown are approximate and for guidance only. Garages and workshops are not included in any gross floor areas unless integral to the main building where they will be included. Plan produced using PlanUp.