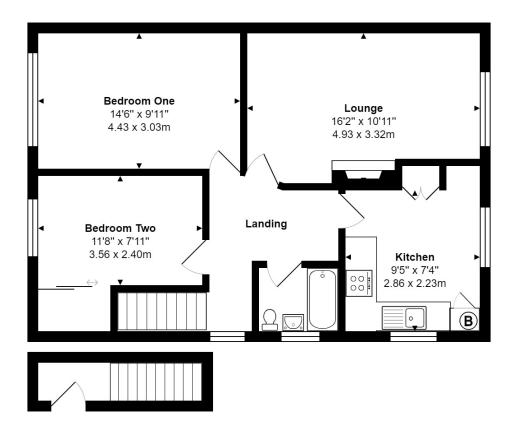

# 37 Chattern Hill, Ashford, Surrey. TW15 1BU.

A very well-presented first floor maisonette, situation in a quiet, yet convenient location and within walking distance of Ashford Recreation Ground. Two double bedrooms, spacious reception room with wooden flooring, modern kitchen & bathroom. The maisonette benefits from having access to loft space, gas central heating and double glazing throughout. Further boasts a private enclosed rear garden. The property has recently been re-decorated and new carpets. AVAILABLE IMMEDIATELY on an UNFURNISHED basis.

### Features

- First Floor Maisonette
- Spacious Reception
  Room
- Bathroom
- Enclosed Private Garden
- UNFURNISHED

- Two Double Bedrooms
- Modern Kitchen
- Freshly Painted
- Double Glazing
- AVAILABLE IMMEDIATELY