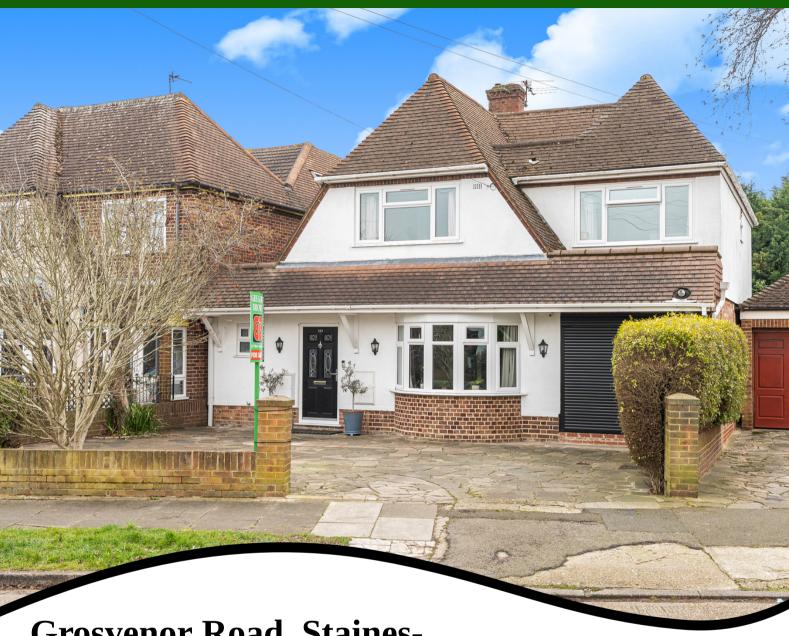

## Grosvenor Road, Stainesupon-Thames, Surrey, TW18 2RP

VERY WELL PRESENTED & SPACIOUS FOUR BEDROOM DETACHED PROPERTY SITUATED IN THIS MUCH SOUGHT AFTER ROAD IDEALLY POSITIONED FOR EASY ACCESS TO STAINES TOWN CENTRE, LOCAL SHOPS & SCHOOLS. The property benefits from a spacious kitchen/diner/family room with separate utility, generous lounge, study, downstairs W.C, four double bedrooms (en-suite to bed 1), further modern white bathroom suite, large secluded rear garden with brick-built outbuilding, off-street parking and garage. Viewings Highly Recommended!