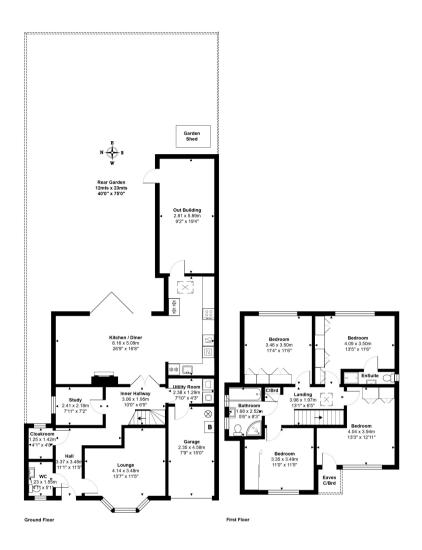

## Grosvenor Road, Stainesupon-Thames, Surrey, TW18 2RP

VERY WELL PRESENTED & SPACIOUS FOUR BEDROOM DETACHED PROPERTY SITUATED IN THIS MUCH SOUGHT AFTER ROAD IDEALLY POSITIONED FOR EASY ACCESS TO STAINES TOWN CENTRE, LOCAL SHOPS & SCHOOLS. The property benefits from a spacious kitchen/diner/family room with separate utility, generous lounge, study, downstairs W.C, four double bedrooms (en-suite to bed 1), further modern white bathroom suite, large secluded rear garden with brick-built outbuilding, off-street parking and garage. Viewings Highly Recommended!

## ROOM DESCRIPTIONS



Total Area: 168.7 m² ... 1816 ft²