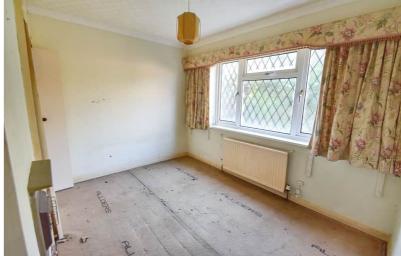

Steps lead up to the property. Accommodation comprises: entrance hall, lounge with bay window to front. There are two double bedrooms and shower room. The kitchen/breakfast room is of good proportion. There is a large lean to with patio doors leading to the garden and another room previously used as a third bedroom but would also make a great home office. The rear garden is a wonderful space with established shrubs trees and lawned area. Side access and some storage areas. The detached garage is to the front at street level. Contact Greyfox to secure a viewing.