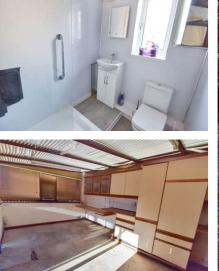

Steps lead up to the property. Accommodation comprises: entrance hall, lounge with bay window to front. There are two double bedrooms and shower room. The kitchen/breakfast room is of good proportion. There is a large lean to with patio doors leading to the garden and another room previously used as a third bedroom but would also make a great home office. The rear garden is a wonderful space with established shrubs trees and lawned area. Side access and some storage areas. The detached garage is to the front at street level. Contact Greyfox to secure a viewing.