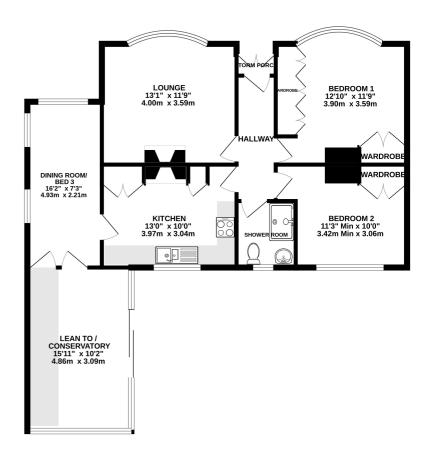

Steps lead up to the property. Accommodation comprises: entrance hall, lounge with bay window to front. There are two double bedrooms and shower room. The kitchen/breakfast room is of good proportion. There is a large lean to with patio doors leading to the garden and another room previously used as a third bedroom but would also make a great home office. The rear garden is a wonderful space with established shrubs trees and lawned area. Side access and some storage areas. The detached garage is to the front at street level. Contact Greyfox to secure a viewing.

### GROUND FLOOR 913 sq.ft. (84.8 sq.m.) approx.

TOTAL FLOOR AREA: 913 sq.ft. (84.8 sq.m.) approx

Whists every attempt has been made to ensure the accuracy of the floorplan contained here, measurements of doors, windows, rooms and any other items are approximate and not responsibility is taken for any error, omission or mis-statement. This plan is for illustrative purposes only and should be used as such by any prospective purchaser. The services, systems and appliances shown have not been tested and no guarantee as to their operability or efficiency can be given.