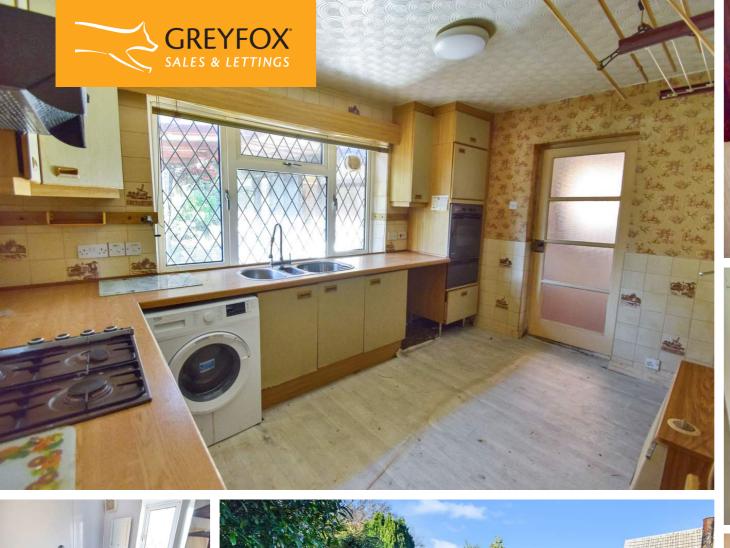

Steps lead up to the property. Accommodation comprises: entrance hall, lounge with bay window to front. There are two double bedrooms and shower room. The kitchen/breakfast room is of good proportion. There is a large lean to with patio doors leading to the garden and another room previously used as a third bedroom but would also make a great home office. The rear garden is a wonderful space with established shrubs trees and lawned area. Side access and some storage areas. The detached garage is to the front at street level. Contact Greyfox to secure a viewing.