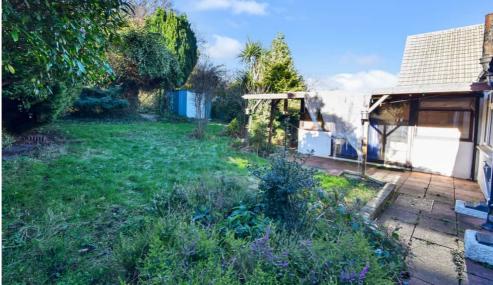

Steps lead up to the property. Accommodation comprises: entrance hall, lounge with bay window to front. There are two double bedrooms and shower room. The kitchen/breakfast room is of good proportion. There is a large lean to with patio doors leading to the garden and another room previously used as a third bedroom but would also make a great home office. The rear garden is a wonderful space with established shrubs trees and lawned area. Side access and some storage areas. The detached garage is to the front at street level. Contact Greyfox to secure a viewing.

## **Key Features**

- Detached Bungalow
- No Chain
- · Refurbishment Required
- Plot Size Approx 0.16 acres
- Two/Three Bedrooms
- · Strood, Rochester
- Detached Garage
- Potential for Further Development STRPP