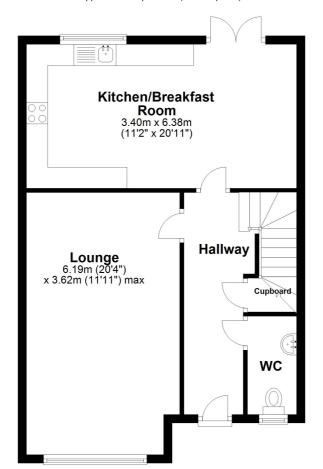

Upon entering, you are greeted by an ENTRANCE HALL featuring a cloakroom/WC, providing a practical and functional space. The front-facing LOUNGE offers a cosy retreat for relaxation, while the OPEN-PLAN KITCHEN/DINER is designed to facilitate seamless entertaining and socialising.

Outside, the property boasts OFF-ROAD PARKING, ensuring that you always have a secure place for your vehicles. The enclosed REAR GARDEN is low-maintenance and ideal for relaxing or hosting family and friends during the summer

## **Ground Floor**

Approx. 58.8 sq. metres (632.4 sq. feet)