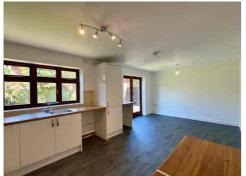

Upon entering, you are greeted by an ENTRANCE HALL featuring a cloakroom/WC, providing a practical and functional space. The front-facing LOUNGE offers a cosy retreat for relaxation, while the OPEN-PLAN KITCHEN/DINER is designed to facilitate seamless entertaining and socialising.