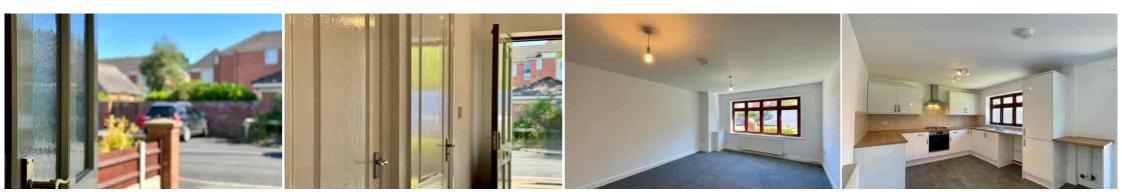

Upon entering, you are greeted by an ENTRANCE HALL featuring a cloakroom/WC, providing a practical and functional space. The front-facing LOUNGE offers a cosy retreat for relaxation, while the OPEN-PLAN KITCHEN/DINER is designed to facilitate seamless entertaining and socialising.