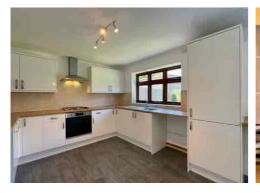

Upon entering, you are greeted by an ENTRANCE HALL featuring a cloakroom/WC, providing a practical and functional space. The front-facing LOUNGE offers a cosy retreat for relaxation, while the OPEN-PLAN KITCHEN/DINER is designed to facilitate seamless entertaining and socialising.