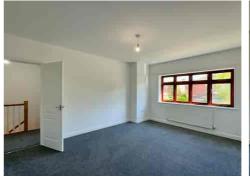

Upon entering, you are greeted by an ENTRANCE HALL featuring a cloakroom/WC, providing a practical and functional space. The front-facing LOUNGE offers a cosy retreat for relaxation, while the OPEN-PLAN KITCHEN/DINER is designed to facilitate seamless entertaining and socialising.