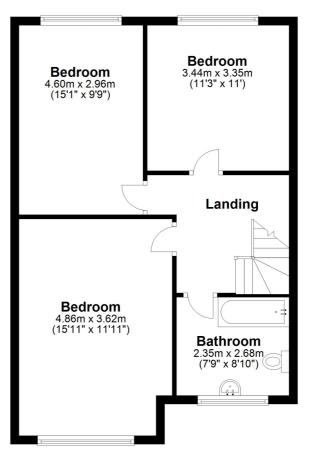

Moving upstairs, you will discover THREE GENEROUSLY SIZED DOUBLE BEDROOMS, offering ample space for comfortable living. Completing the accommodation is a FAMILY BATHROOM, providing convenience and privacy for all occupants.

## First Floor

Approx. 58.6 sq. metres (631.2 sq. feet)

Total area: approx. 117.4 sq. metres (1263.6 sq. feet)

Plan produced using PlanUp.