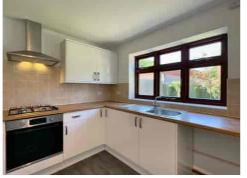

Upon entering, you are greeted by an ENTRANCE HALL featuring a cloakroom/WC, providing a practical and functional space. The front-facing LOUNGE offers a cosy retreat for relaxation, while the OPEN-PLAN KITCHEN/DINER is designed to facilitate seamless entertaining and socialising.