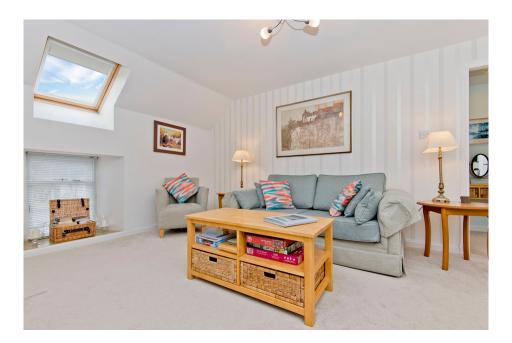

## 7 North Quarter Steading, Kingsbarns, St Andrews, Fife KY16 8NE

- First-floor apartment forming part of a charming stone built converted Steading
- Private main door entrance
- Bright hallway with 2 storage cupboards
- Open-plan living, dining and kitchen
- Principal suite with built-in wardrobes, and 3-piece en-suite shower room
- Second double bedroom with wardrobe
- Family bathroom with overhead shower
- Modern electric heating throughout; EPC D
- Low maintenance small stone chipped patio area
- Designated parking space in residents' communal courtyard