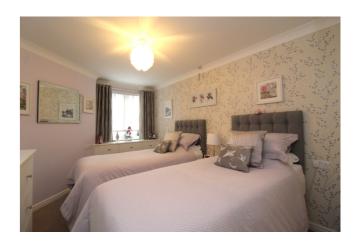

### Bedroom

15' 10" x 9' 3" (4.83m x 2.82m) Double glazed window to front, built in wardrobe, storage heater.