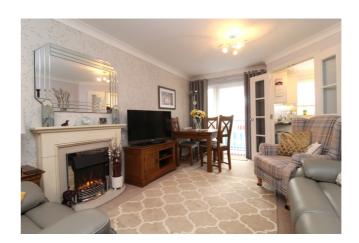

### Lounge/Diner

19' 2" x 10' 7" (5.84m x 3.23m) Double glazed window to front, door to front leading to the balcony providing views across The Memorial Park, electric fire, storage heater.