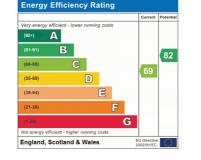

rk surfaces over, tiled splash backs, sink and drainer unit, induction hob with extractor hood over, electric oven and microwave, integral fridge freezer, integral washing machine, double glazed window to front.

### Bedroom

15' 10" x 9' 3" (4.83m x 2.82m) Double glazed window to front, built in wardrobe, storage heater.

## **Shower Room**

Suite comprising of double walk in shower, wash hand basin set in vanity unit, low level WC, heated towel rail, tiled walls, extractor fan.

### **Council Tax Band B**

### NB

We are advised by the sellers that the length on the lease is 125 years from 2005 and the charges are:

Maintenance Charge is £3348 per annum

Ground Rent is £394 per annum



At the time of advertising these are draft particulars awaiting approval of our sellers.