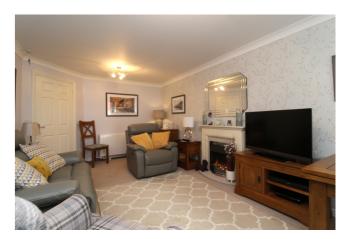

### Lounge/Diner

19' 2" x 10' 7" (5.84m x 3.23m) Double glazed window to front, door to front leading to the balcony providing views across The Memorial Park, electric fire, storage heater.