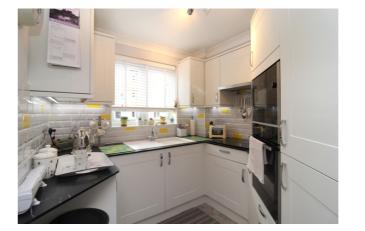

### Kitchen

 $7^{\circ}$  5" x  $7^{\circ}$  3" (2.26m x 2.21m) Modern fitted kitchen comprising of matching wall and base units with complementary work surfaces over, tiled splash backs, sink and drainer unit, induction hob with extractor hood over, electric oven and microwave, integral fridge freezer, integral washing machine, double glazed window to front.