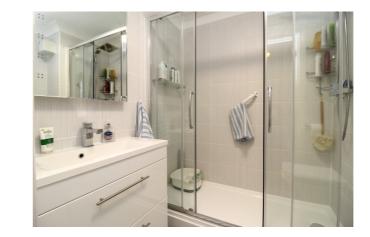

## **Shower Room**

Suite comprising of double walk in shower, wash hand basin set in vanity unit, low level WC, heated towel rail, tiled walls, extractor fan.