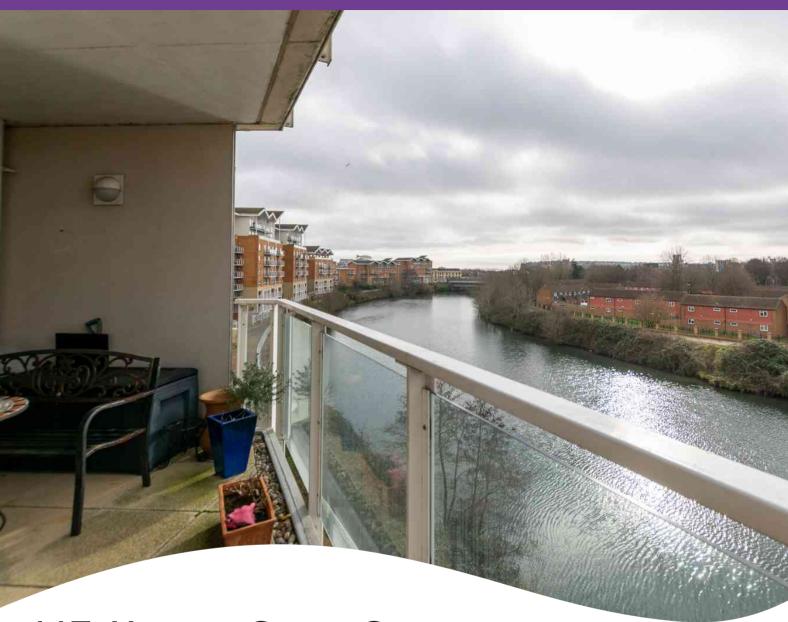

#### Lounge

Open plan living space with hard wood flooring and wall mounted electric heater, large floor to ceiling double glazed windows letting in plenty of natural light and double glazed door leading to spacious covered terrace which offers stunning river views.

## **Balcony**

Larger than average covered balcony/terrace area with panoramic river views.