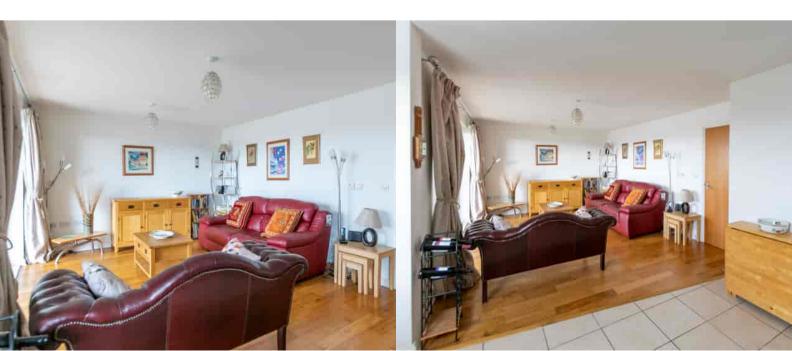

#### Lounge

Open plan living space with hard wood flooring and wall mounted electric heater, large floor to ceiling double glazed windows letting in plenty of natural light and double glazed door leading to spacious covered terrace which offers stunning river views.