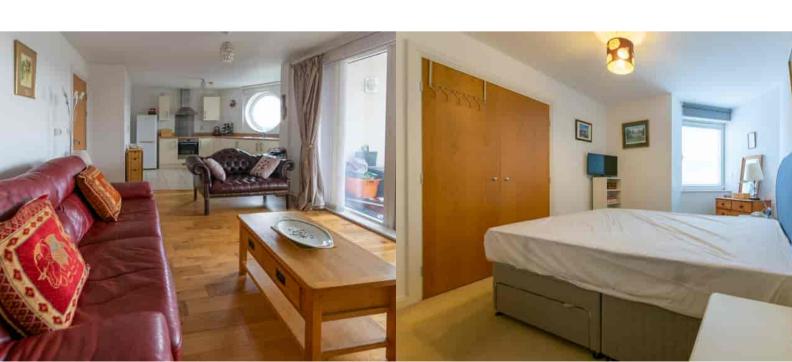

#### Lounge

Open plan living space with hard wood flooring and wall mounted electric heater, large floor to ceiling double glazed windows letting in plenty of natural light and double glazed door leading to spacious covered terrace which offers stunning river views.

#### Bedroom 1

Nicely sized double room with cream carpeted flooring, double glazed window, built in double wardrobes and door to en-suite shower room. Slight river view.

#### Bedroom 2

Second double bedroom with cream carpeted flooring and double glazed window.