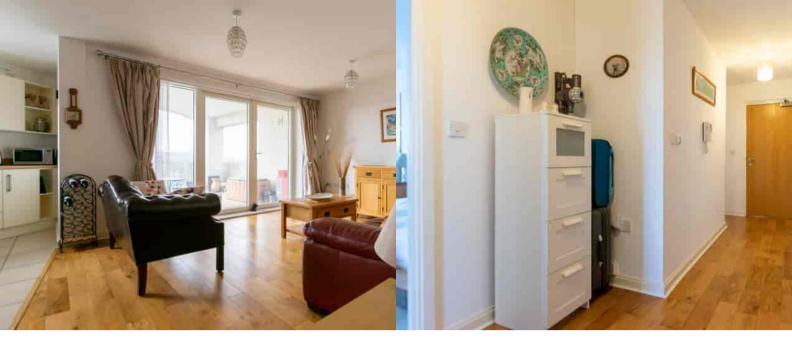

# **Entrance hallway**

Enter through solid hardwood door with spyhole into spacious hallway with wall mounted telecom entry system, large cupboard housing water tank and doors to all rooms.

#### Lounge

Open plan living space with hard wood flooring and wall mounted electric heater, large floor to ceiling double glazed windows letting in plenty of natural light and double glazed door leading to spacious covered terrace which offers stunning river views.

#### Kitchen

Open plan to the living area is a modern, fully fitted kitchen comprising of white base and eye level units with contrasting worktop. Kitchen complete with integrated appliances including washer/dryer and electric oven with electric hob and extractor hood over. Stainless steel sink and drainer with large circular window just above offering views over the river. Cream tiled flooring.