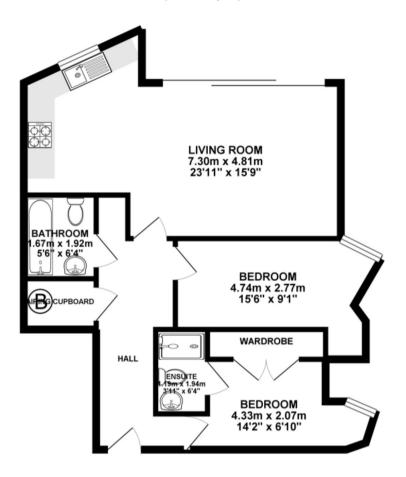

# GROUND FLOOR 60.33 sq. m. ( 649.41 sq. ft. )

#### TOTAL FLOOR AREA: 60.33 sq. m. ( 649.41 sq. ft. ) approx.

Whilst every attempt has been made to ensure the accuracy of the floorplan contained here, measurements of doors, windows, noons and any other items are approximate and no responsibility is taken for any error, emission or ins statement. This plan is for itelastrate upoposes only and should be used as such by any prospective purchaser. The services, systems and appliances shown have not been tested and no guarantee.