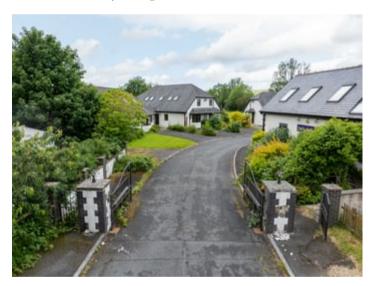

The property will be connected to mains water, mains electricity and mains drainage as well as LPG fired central heating. It enjoys the benefit of double glazing and good Broadband connectivity.

The property is situated within a select residential development within a gated Community and offers exclusivity.

#### PLEASE NOTE

The property is situated within a select development. The properties are available fully furnished as they were previously utilised for holiday lettings.

#### **Directions**

From Lampeter take the A485 Tregaron road. Continue into Tregaron. Continue straight across the square onto the B4343 Pontrhydfendigaid roadway. Continue into the Village and over the hump back bridge. Take the first left hand turning and continue through the gated entrance into Parc Teifi. The property will be located thereafter.