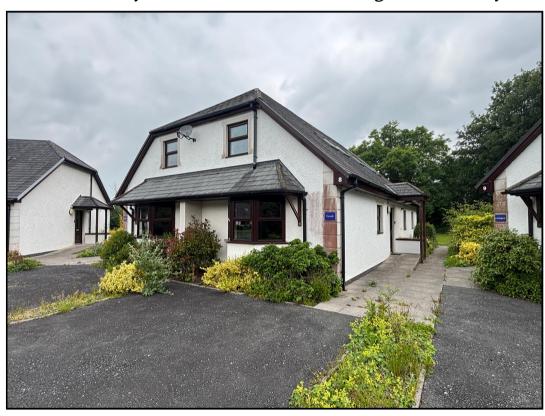

# A desirable 2 bedroomed, 2 reception room semi detached house in a sought after gated Community with low maintenance lawned gardens. Pontrhydfendigaid, West Wales

David, 8 Parc Teifi, Pontrhydfendigaid, Ystrad Meurig, Ceredigion. SY25 6BH.

#### GENERAL DESCRIPTION

David, 8 Parc Teifi is a delightfully spacious 2 bedroomed, 2 reception roomed semi detached house with a pleasant low maintenance rear lawned garden enjoying. To the front lies a tarmacadamed driveway with parking for two vehicles.

The property will be connected to mains water, mains electricity and mains drainage as well as LPG fired central heating. It enjoys the benefit of double glazing and good Broadband connectivity.

The property is situated within a select residential development within a gated Community and offers exclusivity.