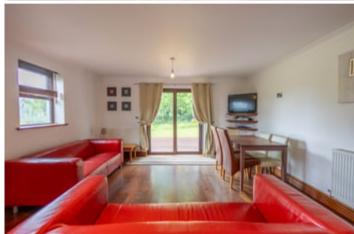

# SITTING ROOM/POSSIBLE BEDROOM 3

 $14' \times 10'3"$ . With built-in wardrobes, radiator.