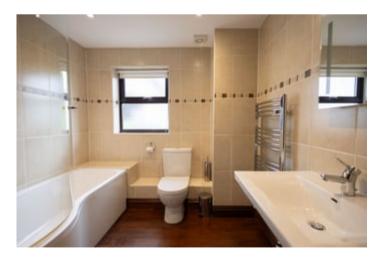

# **BATHROOM**

Having a modern suite comprising of a panelled bath with shower over, low level flush w.c., pedestal wash hand basin, heated towel rail.