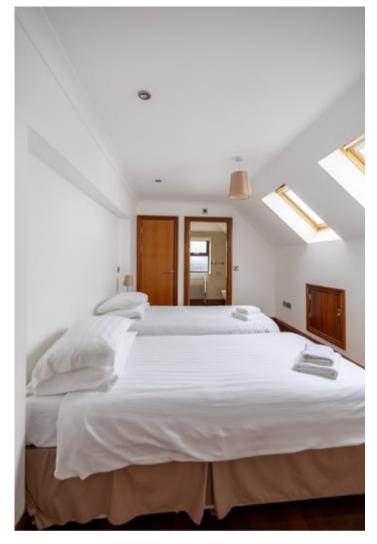

# SITTING ROOM/POSSIBLE BEDROOM 3

 $14' \times 10'3"$ . With built-in wardrobes, radiator.

# **BEDROOM 1**

15'5" x 9'3". With built-in wardrobes, radiator.

#### BEDROOM 2

12'5" x 9'3". With built-in wardrobes, radiator.