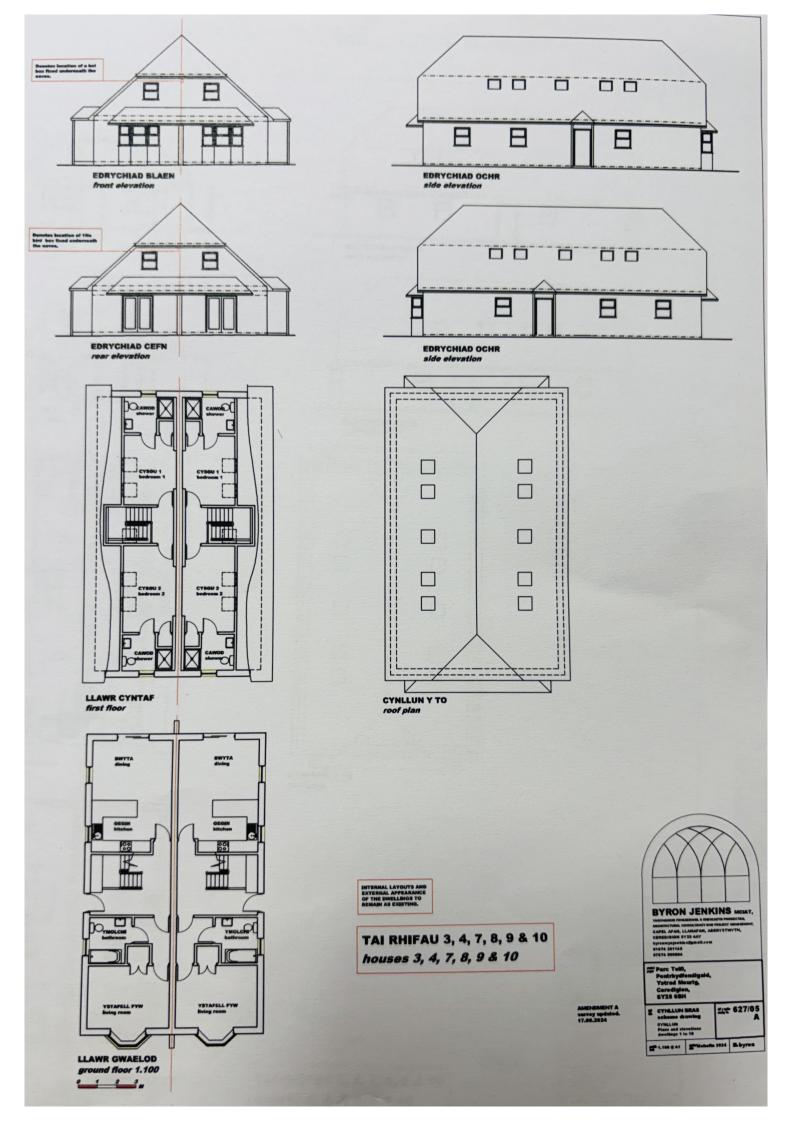

#### GENERAL DESCRIPTION

David, 8 Parc Teifi is a delightfully spacious 2 bedroomed, 2 reception roomed semi detached house with a pleasant low maintenance rear lawned garden enjoying. To the front lies a tarmacadamed driveway with parking for two vehicles.

#### RECEPTION HALL

With UPVC entrance door, staircase to the first floor accommodation.

# KITCHEN/DINER

17' x 14'3". A fitted Shaker style kitchen with a range of wall and floor units with breakfast bar, 1 ½ sink and drainer unit,

eye level oven, 4 ring hob with extractor hood over.

# **INNER HALLWAY**

Leading to

# **BATHROOM**

Having a modern suite comprising of a panelled bath with shower over, low level flush w.c., pedestal wash hand basin, heated towel rail.

# SITTING ROOM/POSSIBLE BEDROOM 3

 $14' \times 10'3"$ . With built-in wardrobes, radiator.

# FIRST FLOOR

# **LANDING**

With under eaves storage with Worcester LPG fired central heating boiler.

#### BEDROOM 2

12'5" x 9'3". With built-in wardrobes, radiator.

# **EN-SUITE TO BEDROOM 2**

A modern suite comprising of a shower cubicle, low level flush w.c., pedestal wash hand basin, heated towel rail.

# **BEDROOM 1**

15'5" x 9'3". With built-in wardrobes, radiator.

# **EN-SUITE TO BEDROOM 1**

A modern suite comprising of a shower cubicle, low level flush w.c., pedestal wash hand basin, heated towel rail.

# **EXTERNALLY**

#### **GARDEN**

The property enjoys a low maintenance lawned rear garden that borders open country fields. The property also benefits from a decking area.

# PARKING AND DRIVEWAY

To the front of the property lies a tarmacadamed driveway with parking for two vehicles.