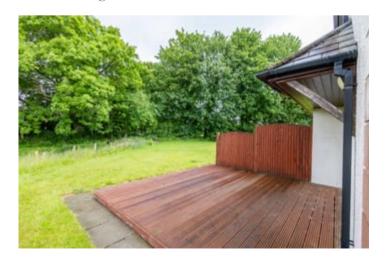

\*\*\* Rear decking and lawned areas bordering a small stream \*\*\* Tarmacadamed driveway to the side offering two parking spaces \*\*\*

Connection to mains water, electric and LPG central heating \*\*\*

#### **GARDEN**

The property enjoys a low maintenance lawned rear garden that borders open country fields. The property also benefits from a decking area.