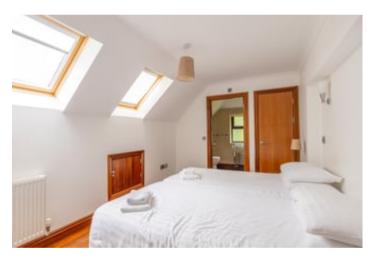

present offers more particularly the following.

#### RECEPTION HALL

With UPVC entrance door, staircase to the first floor accommodation.



# KITCHEN/DINER

17' x 14'3". A fitted Shaker style kitchen with a range of wall and floor units with breakfast bar, 1 ½ sink and drainer unit,

eye level oven, 4 ring hob with extractor hood over.





# **INNER HALLWAY**

Leading to

# **BATHROOM**

Having a modern suite comprising of a panelled bath with shower over, low level flush w.c., pedestal wash hand basin, heated towel rail.



# SITTING ROOM/POSSIBLE BEDROOM 3

 $14' \times 10'3"$ . With built-in wardrobes, radiator.



# FIRST FLOOR

# **LANDING**

With under eaves storage with Worcester LPG fired central heating boiler.

#### BEDROOM 2

12'5" x 9'3". With built-in wardrobes, radiator.



# **EN-SUITE TO BEDROOM 2**

A modern suite comprising of a shower cubicle, low level flush w.c., pedestal wash hand basin, heated towel rail.

# **BEDROOM 1**

15'5" x 9'3". With built-in wardrobes, radiator.



# **EN-SUITE TO BEDROOM 1**

A modern suite comprising of a shower cubicle, low level flush w.c., pedestal wash hand basin, heated towel rail.

# **EXTERNALLY**

#### **GARDEN**

The property enjoys a low maintenance lawned rear garden that borders open country fields. The property also benefits from a decking area.



# PARKING AND DRIVEWAY



To the front of the property lies a tarmacadamed driveway with parking for two vehicles.

#### PLEASE NOTE

The property is situated within a select development. The properties are available fully furnished as they were previously utilise