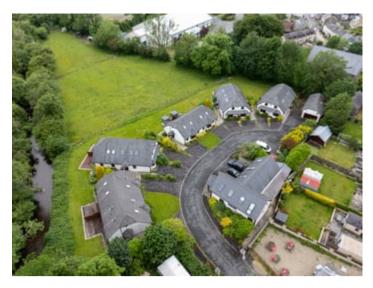

#### GENERAL DESCRIPTION

David, 8 Parc Teifi is a delightfully spacious 2 bedroomed, 2 reception roomed semi detached house with a pleasant low maintenance rear lawned garden enjoying. To the front lies a tarmacadamed driveway with parking for two vehicles.

#### **GARDEN**

The property enjoys a low maintenance lawned rear garden that borders open country fields. The property also benefits from a decking area.

# PARKING AND DRIVEWAY

To the front of the property lies a tarmacadamed driveway with parking for two vehicles.