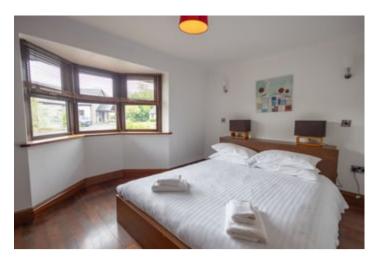

onnectivity.

The property is situated within a select residential development within a gated Community and offers exclusivity.



# THE ACCOMMODATION

The accommodation at present offers more particularly the following.

#### RECEPTION HALL

With UPVC entrance door, staircase to the first floor accommodation.



# KITCHEN/DINER

17' x 14'3". A fitted Shaker style kitchen with a range of wall and floor units with breakfast bar, 1 ½ sink and drainer unit,

eye level oven, 4 ring hob with extractor hood over.





# **INNER HALLWAY**

Leading to

# **BATHROOM**

Having a modern suite comprising of a panelled bath with shower over, low level flush w.c., pedestal wash hand basin, heated towel rail.



# SITTING ROOM/POSSIBLE BEDROOM 3

 $14' \times 10'3"$ . With built-in wardrobes, radiator.



# FIRST FLOOR

# **LANDING**

With under eaves storage with Worcester LPG fired central heating boiler.

#### BEDROOM 2

12'5" x 9'3". With built-in wardrobes, radiator.



# **EN-SUITE TO BEDROOM 2**

A modern suite comprising of a shower cubicle, low level flush w.c., pedestal wash hand basin, heated towel rail.

# **BEDROOM 1**

15'5" x 9'3". With built-in wardrobes, radiator.



# **EN-SUITE TO BEDROOM 1**

A modern suite comprising of a shower cubicle, low level flush w.c., pedestal wash hand basin, heated towel rail.

# **EXTERNALLY**

#### **GARDEN**

The property enjoys a low maintenance lawned rear garden that borders open country fields. The property also benefits from a decking area.



# PARKING AND DRIVEWAY



To the front of the property lies a tarmacadamed driveway with pa