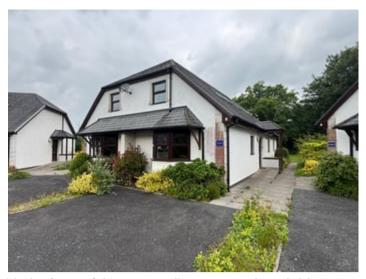

# A desirable 2 bedroomed, 2 reception room semi detached house in a sought after gated Community with low maintenance lawned gardens. Pontrhydfendigaid, West Wales

David, 8 Parc Teifi, Pontrhydfendigaid, Ystrad Meurig, Ceredigion. SY25 6BH.

#### GENERAL DESCRIPTION

David, 8 Parc Teifi is a delightfully spacious 2 bedroomed, 2 reception roomed semi detached house with a pleasant low maintenance rear lawned garden enjoying. To the front lies a tarmacadamed driveway with parking for two vehicles.

# PARKING AND DRIVEWAY

To the front of the property lies a tarmacadamed driveway with parking for two vehicles.