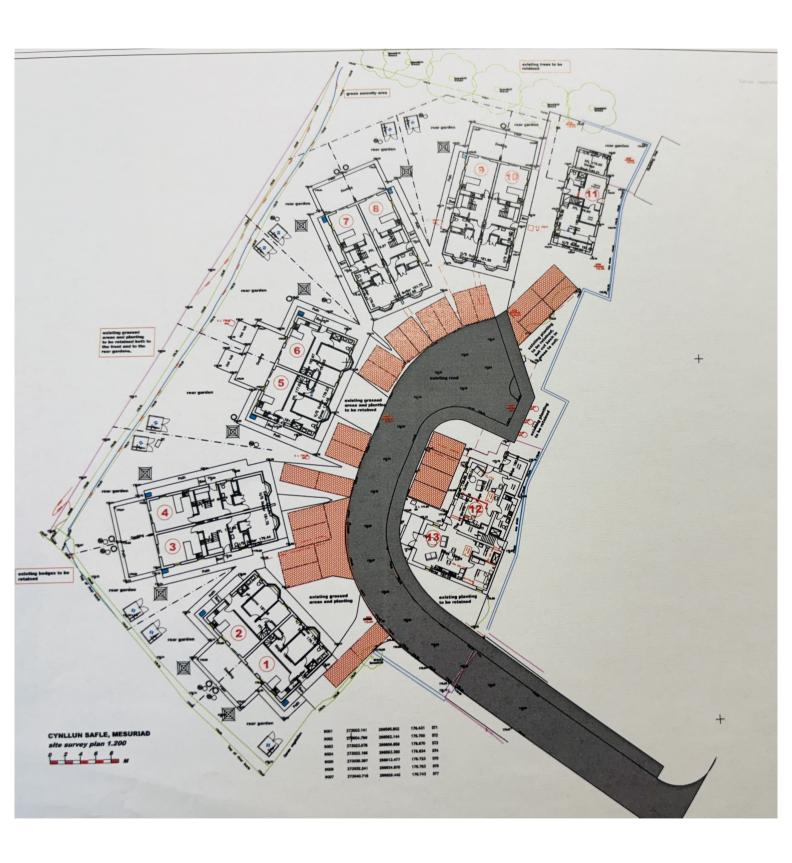

# LOCATION

Parc Teifi is located in Pontrhydfendigaid a picturesque Village within the Welsh countryside. Pontrhydfendigaid is nestled at the foothills of the Cambrian Mountains being popular with those having country pursuits at heart and within easy travelling distance to the larger Towns of Employment Centre of Aberystwyth, to the West, and Lampeter, to the South. The Development is set centrally within the Village with a range of Village amenities close by and having ease of access.

#### GENERAL DESCRIPTION

David, 8 Parc Teifi is a delightfully spacious 2 bedroomed, 2 reception roomed semi detached house with a pleasant low maintenance rear lawned garden enjoying. To the front lies a tarmacadamed driveway with parking for two vehicles.

The property will be connected to mains water, mains electricity and mains drainage as well as LPG fired central heating. It enjoys the benefit of double glazing and good Broadband connectivity.

The property is situated within a select residential development within a gated Community and offers exclusivity.

#### PLEASE NOTE

The property is situated within a select development. The properties are available fully furnished as they were previously utilised for holiday lettings.