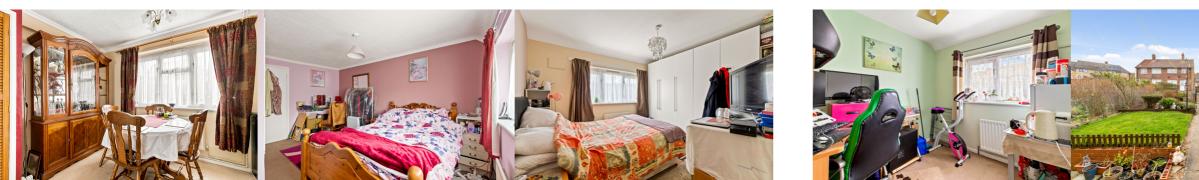

#### Lounge / Dining Room

20' 5" x 10' 11" (6.22m x 3.33m) Large lounge with carpeted floor, two radiators, cupboard space and double glazed windows front and back.

#### Kitchen

11' 2" x 10' 11" (3.40m x 3.33m) A mix of wall and base units, space for cooker, washing machine and fridge freezer. Double glazed window, under stair storage space and door to the garden.

#### Bedroom One

14' 9" x 10' 11" (4.50m x 3.33m) Double bedroom with carpeted floor, built in cupboard space, radiator and double glazed window.

#### **Bedroom Two**

10' 11" x 9' 10" (3.33m x 3.00m) Double bedroom with carpeted floor, cupboard space, radiator and double glazed window.

#### **Bedroom Three**

 $8^{\prime}$  1" x 7' 11" (2.46m x 2.41m) A generous size third bedroom with carpeted floor, cupboard space, radiator and double glazed window.

#### Store room

At the front of the property is a spacious storage room