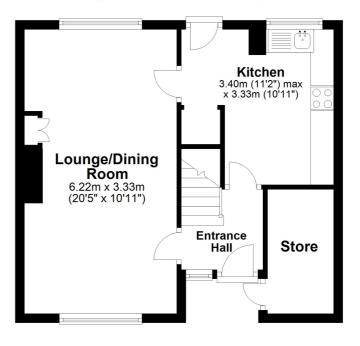

#### **Entrance Hall**

Carpeted stairs, radiator and doors leading to;

#### Lounge / Dining Room

20' 5" x 10' 11" (6.22m x 3.33m) Large lounge with carpeted floor, two radiators, cupboard space and double glazed windows front and back.

#### Kitchen

11' 2" x 10' 11" (3.40m x 3.33m) A mix of wall and base units, space for cooker, washing machine and fridge freezer. Double glazed window, under stair storage space and door to the garden.

#### Store room

At the front of the property is a spacious storage room

Ground Floor Approx. 40.1 sq. metres (432.0 sq. feet)

#### Total area: approx. 80.7 sq. metres (868.4 sq. feet)

Whilst every attempt has been made to ensure the accuracy of the floor plan contained here, measurements of doors, windows, rooms and any other items are approximate and no responsibility is taken for any error, omission or misstatement. This plan is for illustrative purposes only and should be used as such by any prospective purchaser. Plan produced using PlanUp.

#### **First Floor** Approx. 40.5 sq. metres (436.4 sq. feet)