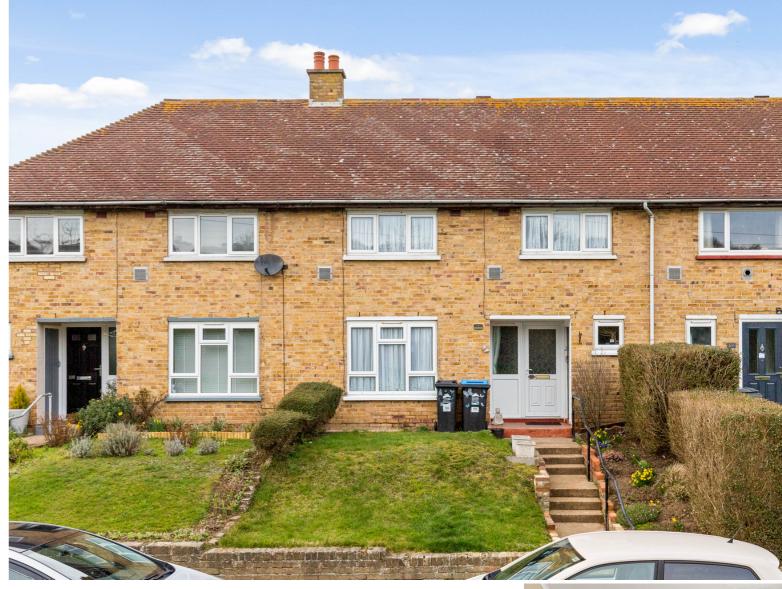

# £220,000 FREEHOLD

Draft Details...Price Range £220,000 - £230,000 | Three bedroom House | Ideal for first time buyers | Popular residential location | Burnap + Abel are delighted to offer onto the market this fabulous three bedroom house located in the highly sought after Old Folkestone Road, Aycliffe, Dover. The property would be ideal for first time buyers and the accommodation boasts a spacious lounge/dining room, kitchen, three bedrooms and a shower room. Additional benefits include a flat rear garden with rear access, double glazing and gas central heating. The property is located in the highly sought after Aycliffe area of Dover, a short journey away from the town centre and will surely attract a variety of purchasers from first time buyers to investors. For your chance to view call sole agent Burnap + Abel on 10304 279107.