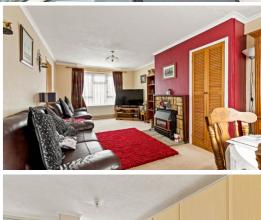

#### Lounge / Dining Room

20' 5" x 10' 11" (6.22m x 3.33m) Large lounge with carpeted floor, two radiators, cupboard space and double glazed windows front and back.

#### Kitchen

11' 2" x 10' 11" (3.40m x 3.33m) A mix of wall and base units, space for cooker, washing machine and fridge freezer. Double glazed window, under stair storage space and door to the garden.