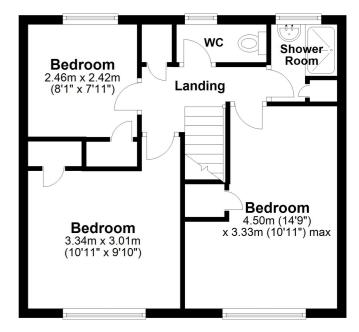

#### **Bedroom Two**

10' 11" x 9' 10" (3.33m x 3.00m) Double bedroom with carpeted floor, cupboard space, radiator and double glazed window.

#### **Bedroom Three**

 $8^{\prime}$  1" x 7' 11" (2.46m x 2.41m) A generous size third bedroom with carpeted floor, cupboard space, radiator and double glazed window.

#### Bedroom One

14' 9" x 10' 11" (4.50m x 3.33m) Double bedroom with carpeted floor, built in cupboard space, radiator and double glazed window.

#### Shower Room

Shower, wash hand basin, radiator, cupboard space and double glazed window.

#### Separate W.C.

Low level W.C., radiator and double glazed window.

#### Total area: approx. 80.7 sq. metres (868.4 sq. feet)

Whilst every attempt has been made to ensure the accuracy of the floor plan contained here, measurements of doors, windows, rooms and any other items are approximate and no responsibility is taken for any error, omission or misstatement. This plan is for illustrative purposes only and should be used as such by any prospective purchaser. Plan produced using PlanUp.