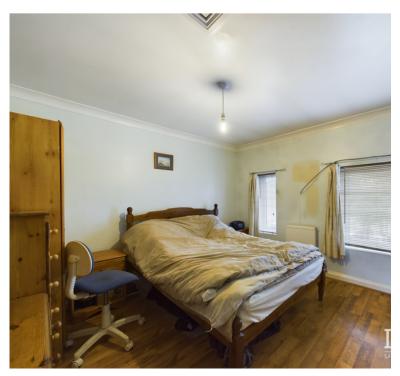

## **Bedroom One**

 $3.51m \times 3.40m (11'6" \times 11'2")$  - With two double glazed windows to the front elevation, radiator, laminate flooring.