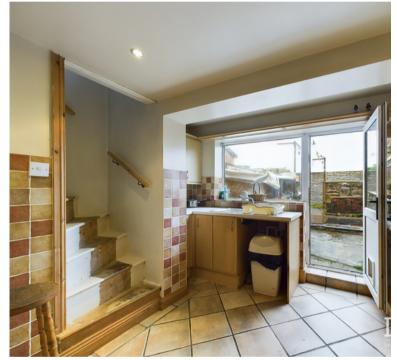

### Kitchen

 $3.18 \, \mathrm{m} \times 2.57 \, \mathrm{m}$  plus recess (10'5" x 8'5" plus reces - Comprising a range of wall, base and drawer units incorporating working surfaces over, single drainer sink unit with mixer tap over and tiled splash backs, space foor cooker, integrated fridge and freezer, under the stairs storage cupboards, double glazed window and door to the rear elevation, radiator, stairs leading to the first floor landing.