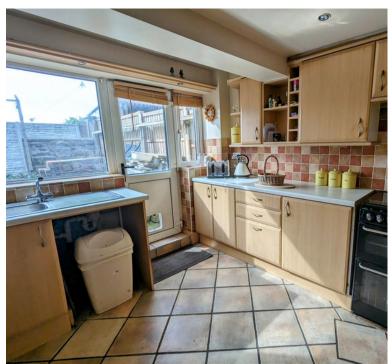

### Kitchen

 $3.18 \, \mathrm{m} \times 2.57 \, \mathrm{m}$  plus recess (10'5" x 8'5" plus reces - Comprising a range of wall, base and drawer units incorporating working surfaces over, single drainer sink unit with mixer tap over and tiled splash backs, space foor cooker, integrated fridge and freezer, under the stairs storage cupboards, double glazed window and door to the rear elevation, radiator, stairs leading to the first floor landing.