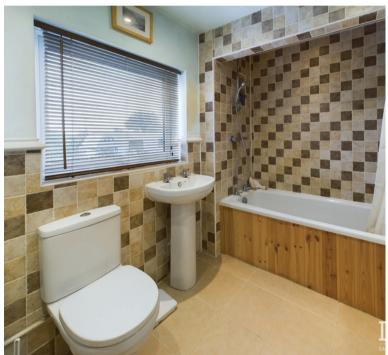

### **Bathroom**

 $2.64 \text{m} \times 1.91 \text{m}$  (8'8"  $\times$  6'3") - Comprising a three piece suite of low level w.c, pedestal wash hand basin, paneled bath with mains fed shower over, storage cupboard housing gas boiler, spotlighting to the ceiling, radiator, double glazed window to the rear elevation, tiling to the floor.