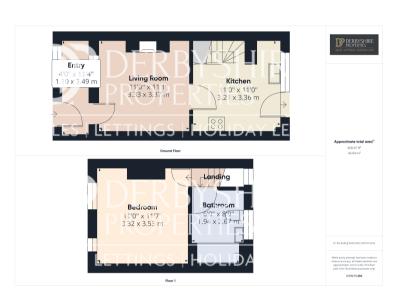

### **ROOM DESCRIPTIONS**

# **Entrance Porch**

With stable door to the front elevation, double glazed window to the front elevation, radiator, wall mounted cupboard, laminate flooring.

### Lounge

 $3.66m \times 3.66m (12' \times 12')$  - The focal point of this room is the log burning stove set into the brick inglenook fireplace, heavily beamed ceiling, two wall light points and laminate flooring.

### Kitchen

 $3.18 \, \mathrm{m} \times 2.57 \, \mathrm{m}$  plus recess (10'5" x 8'5" plus reces - Comprising a range of wall, base and drawer units incorporating working surfaces over, single drainer sink unit with mixer tap over and tiled splash backs, space foor cooker, integrated fridge and freezer, under the stairs storage cupboards, double glazed window and door to the rear elevation, radiator, stairs leading to the first floor landing.

# Landing

With access to both the double bedroom and bathroom.

## **Bedroom One**

 $3.51m \times 3.40m (11'6" \times 11'2")$  - With two double glazed windows to the front elevation, radiator, laminate flooring.

### **Bathroom**

 $2.64 \text{m} \times 1.91 \text{m}$  (8'8"  $\times$  6'3") - Comprising a three piece suite of low level w.c, pedestal wash hand basin, paneled bath with mains fed shower over, storage cupboard housing gas boiler, spotlighting to the ceiling, radiator, double glazed window to the rear elevation, tiling to the floor.

### Outside

To the front of the property there is a driveway providing off the road car standing for two cars and garden, at the rear there is a courtyard area.

# FLOORPLAN & EPC