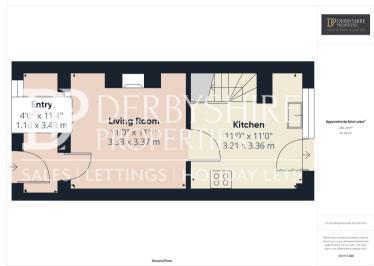

### **ROOM DESCRIPTIONS**

# **Entrance Porch**

With stable door to the front elevation, double glazed window to the front elevation, radiator, wall mounted cupboard, laminate flooring.

### Lounge

 $3.66m \times 3.66m (12' \times 12')$  - The focal point of this room is the log burning stove set into the brick inglenook fireplace, heavily beamed ceiling, two wall light points and laminate flooring.

### Kitchen

 $3.18 \, \mathrm{m} \times 2.57 \, \mathrm{m}$  plus recess (10'5" x 8'5" plus reces - Comprising a range of wall, base and drawer units incorporating working surfaces over, single drainer sink unit with mixer tap over and tiled splash backs, space foor cooker, integrated fridge and freezer, under the stairs storage cupboards, double glazed window and door to the rear elevation, radiator, stairs leading to the first floor landing.

# FLOORPLAN & EPC