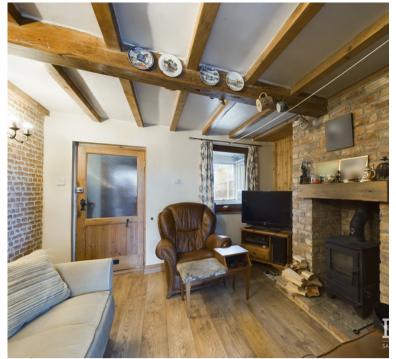

### Lounge

 $3.66m \times 3.66m (12' \times 12')$  - The focal point of this room is the log burning stove set into the brick inglenook fireplace, heavily beamed ceiling, two wall light points and laminate flooring.