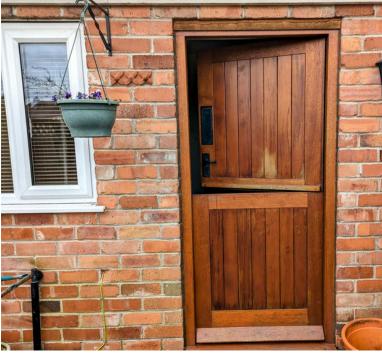

# **Entrance Porch**

With stable door to the front elevation, double glazed window to the front elevation, radiator, wall mounted cupboard, laminate flooring.