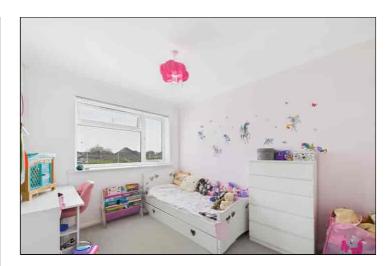

# **Principal Bedroom**

 $3.62 \text{m} \times 3.09 \text{m}$  (11' 11" x 10' 2") The principal bedroom has a double glazed window to front, built-in wardrobe space, radiator, TV point and carpeted flooring.

## **Bedroom Two**

 $3.31m \times 2.56m (10' 10" \times 8' 5")$  Bedroom two has a double glazed window overlooking the rear garden, built-in wardrobe space, radiator and carpeted flooring.

9 Quantock Gardens, Ramsgate, Kent. CT126SW.

## **Bedroom Three**

2.68m x 2.11m (8' 10" x 6' 11") Bedroom three features a double glazed window to front, built-in wardrobe space, radiator and carpeted flooring.