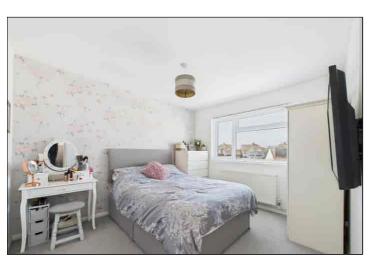

# **Principal Bedroom**

 $3.62 \text{m} \times 3.09 \text{m}$  (11' 11" x 10' 2") The principal bedroom has a double glazed window to front, built-in wardrobe space, radiator, TV point and carpeted flooring.