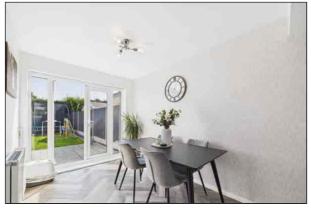

# Lounge/Diner

7.66m x 2.39m (25' 2" x 7' 10") Bright and airy double aspect lounge/diner featuring a double glazed window to front and double glazed French doors to rear garden, TV point, radiator and luxury wood effect vinyl flooring.