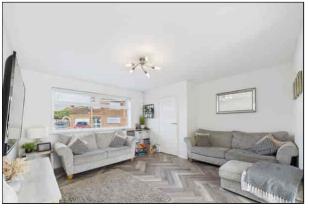

# Lounge/Diner

7.66m x 2.39m (25' 2" x 7' 10") Bright and airy double aspect lounge/diner featuring a double glazed window to front and double glazed French doors to rear garden, TV point, radiator and luxury wood effect vinyl flooring.