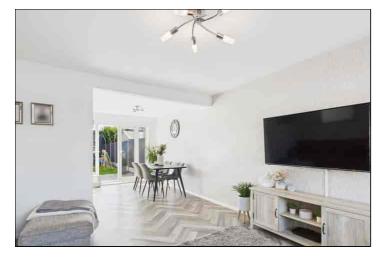

# Lounge/Diner

7.66m x 2.39m (25' 2" x 7' 10") Bright and airy double aspect lounge/diner featuring a double glazed window to front and double glazed French doors to rear garden, TV point, radiator and luxury wood effect vinyl flooring.