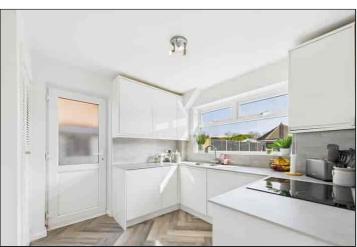

#### Kitchen

3.28m x 2.68m (10' 9" x 8' 10") The kitchen has a double glazed window overlooking the rear garden, double glazed frosted UPVC to side, high and low level kitchen units, stainless steel sink unit inset to countertop, integrated electric oven, fridge-freezer, dishwasher, storage cupboard and luxury wood effect vinyl flooring.