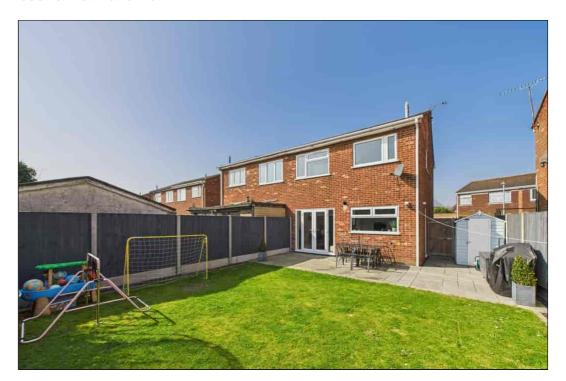

Externally the property continues to impress with its well established 44'3" Easterly facing rear garden that has a good sized lawned area and two patio seating areas. The front of the property offers a driveway providing off street parking for a couple of vehicles. This home finds itself conveniently positioned in a private cul-de-sac located close to Westwood Cross Shopping Centre, transport links, restaurants and nearby schools.

#### Rear Garden

 $13.48 \text{m} \times 7.94 \text{m}$  (44' 3" x 26' 1") The 44" Easterly facing rear garden benefits from a patioed seating area immediately to the rear of the property, lawned area, further patio seating area in the far corner, timber shed and side access gate.