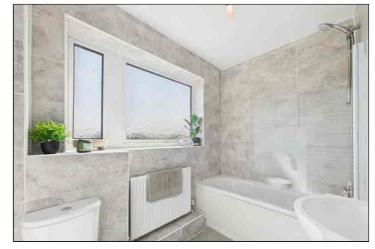

### **Bathroom**

 $2.56m \times 1.73m (8' 5" \times 5' 8")$  The bathroom has a double glazed frosted window to rear, panelled bath with shower attachment, low level w.c, radiator, tiled walls and flooring.