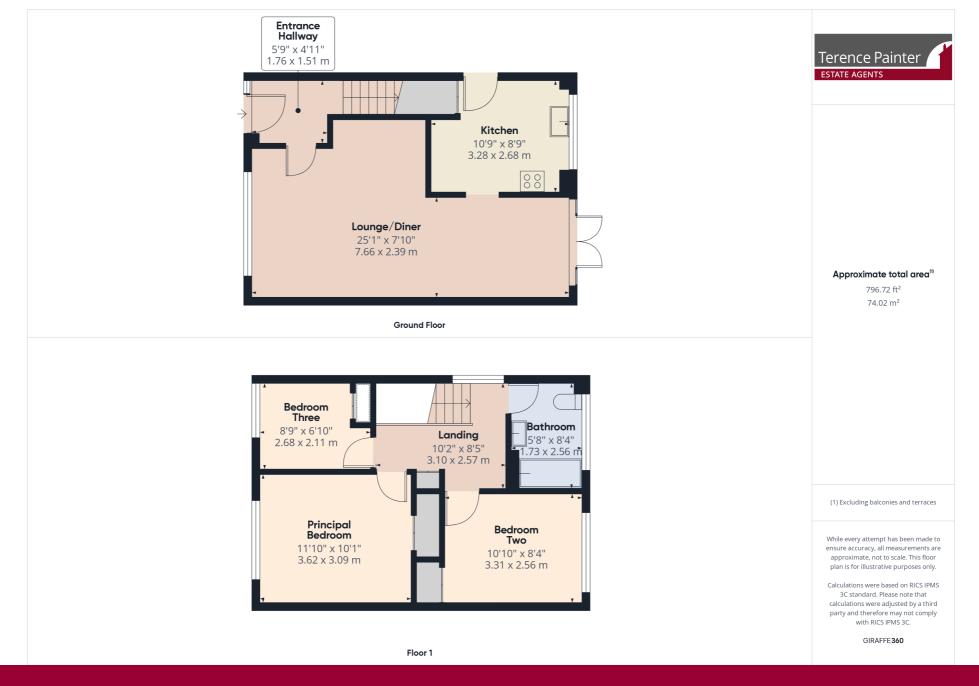

# **Entrance Hallway**

1.76m x 1.51m (5' 9" x 4' 11") Entrance is gained via a frosted glazed UPVC door, that opens into a welcoming entrance hall that features space for coats and shoes, radiator, carpeted stairs to first floor and luxury wood effect vinyl flooring.

# Lounge/Diner

7.66m x 2.39m (25' 2" x 7' 10") Bright and airy double aspect lounge/diner featuring a double glazed window to front and double glazed French doors to rear garden, TV point, radiator and luxury wood effect vinyl flooring.

#### Kitchen

3.28m x 2.68m (10' 9" x 8' 10") The kitchen has a double glazed window overlooking the rear garden, double glazed frosted UPVC to side, high and low level kitchen units, stainless steel sink unit inset to countertop, integrated electric oven, fridge-freezer, dishwasher, storage cupboard and luxury wood effect vinyl flooring.

## Landing

 $3.10m \times 2.57m (10' 2" \times 8' 5")$  The landing features a double glazed window to side, loft hatch and carpeted flooring.

# **Principal Bedroom**

 $3.62 \text{m} \times 3.09 \text{m}$  (11' 11" x 10' 2") The principal bedroom has a double glazed window to front, built-in wardrobe space, radiator, TV point and carpeted flooring.

## **Bedroom Two**

 $3.31m \times 2.56m (10' 10" \times 8' 5")$  Bedroom two has a double glazed window overlooking the rear garden, built-in wardrobe space, radiator and carpeted flooring.

9 Quantock Gardens, Ramsgate, Kent. CT126SW.

## **Bedroom Three**

2.68m x 2.11m (8' 10" x 6' 11") Bedroom three features a double glazed window to front, built-in wardrobe space, radiator and carpeted flooring.

### **Bathroom**

 $2.56m \times 1.73m (8' 5" \times 5' 8")$  The bathroom has a double glazed frosted window to rear, panelled bath with shower attachment, low level w.c, radiator, tiled walls and flooring.