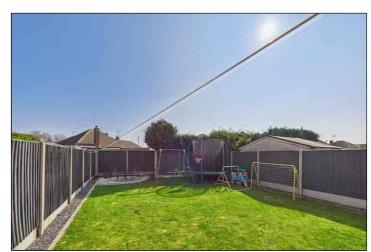

Externally the property continues to impress with its well established 44'3" Easterly facing rear garden that has a good sized lawned area and two patio seating areas. The front of the property offers a driveway providing off street parking for a couple of vehicles. This home finds itself conveniently positioned in a private cul-de-sac located close to Westwood Cross Shopping Centre, transport links, restaurants and nearby schools.

#### Rear Garden

 $13.48 \text{m} \times 7.94 \text{m}$  (44' 3" x 26' 1") The 44" Easterly facing rear garden benefits from a patioed seating area immediately to the rear of the property, lawned area, further patio seating area in the far corner, timber shed and side access gate.