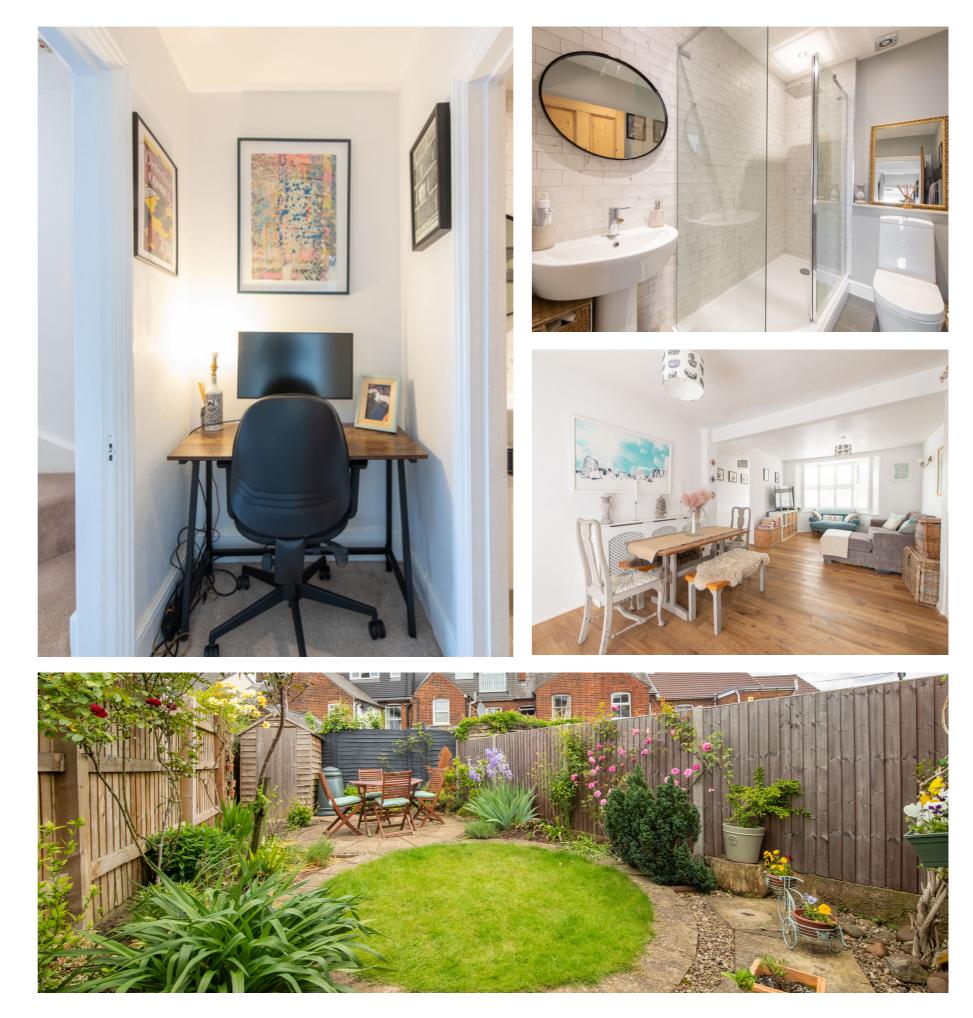

There are three double bedrooms with a modern shower room to the first floor and a bathroom with separate shower to the ground. A clever utility space has been created to the rear and the main living room has a light an airy yet open feel.

The property has undergone vast improvement throughout and has some very clever alterations to unused space to create an extra shower room and possible work space. There is a clean and modern feel throughout yet still character features are everywhere with fire places, claw foot bath and exposed brickwork being just some.

The gardens are landscaped and enclosed with a round seating area and lawn.

Hitchin town provides a broad range of shops and a regular traditional market, together with a good selection of restaurants, bars and pubs within its historic centre. The town also provides a swimming centre, theatres and a library, whilst the commuter is served by the main line railway station (Kings Cross - 30 minutes) and direct links to the A1(M).