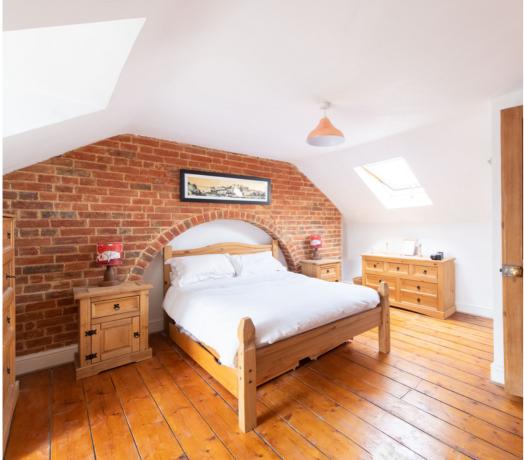

There are three double bedrooms with a modern shower room to the first floor and a bathroom with separate shower to the ground. A clever utility space has been created to the rear and the main living room has a light an airy yet open feel.

The property has undergone vast improvement throughout and has some very clever alterations to unused space to create an extra shower room and possible work space. There is a clean and modern feel throughout yet still character features are everywhere with fire places, claw foot bath and exposed brickwork being just some.