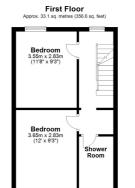

There are three double bedrooms with a modern shower room to the first floor and a bathroom with separate shower to the ground. A clever utility space has been created to the rear and the main living room has a light an airy yet open feel.

All meas

Total area: approx. 113.6 sq. metres (1223.0 sq. feet) proximate and for guidance only. Garages and workshops are not included in any gross floor areas unless integral to the main building where they will be included. Plan produced using Planulp.