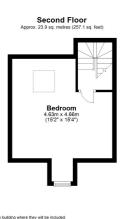

There are three double bedrooms with a modern shower room to the first floor and a bathroom with separate shower to the ground. A clever utility space has been created to the rear and the main living room has a light an airy yet open feel.

All meas

Total area: approx. 113.6 sq. metres (1223.0 sq. feet) proximate and for guidance only. Garages and workshops are not included in any gross floor areas unless integral to the main building where they will be included. Plan produced using Planulp.