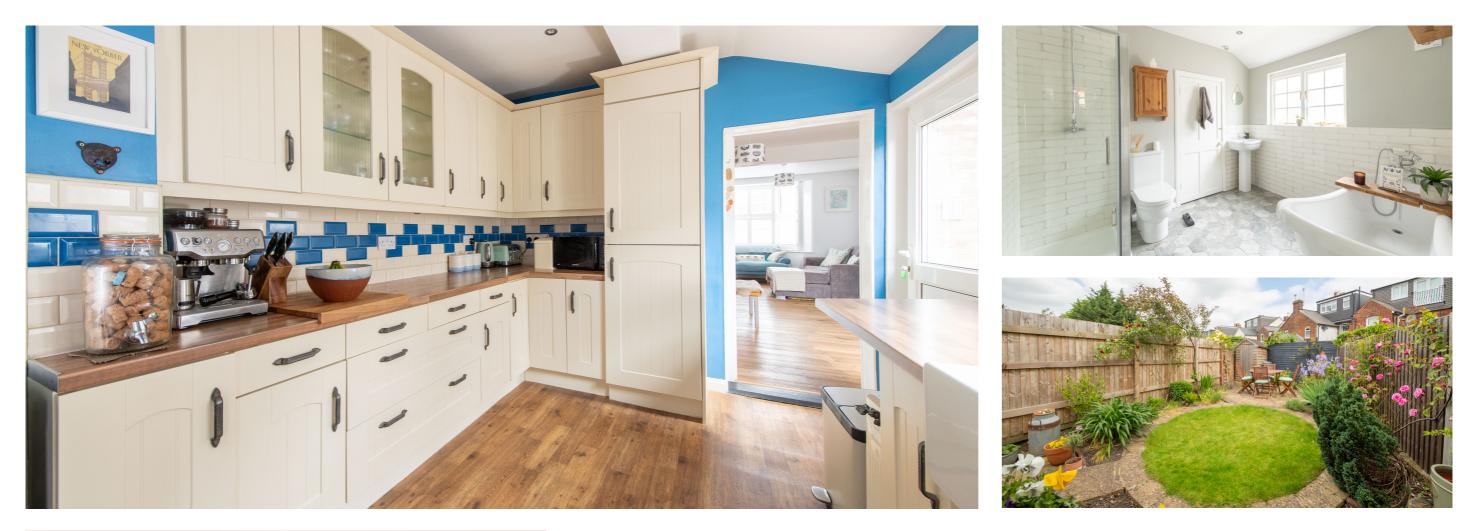

The property has undergone vast improvement throughout and has some very clever alterations to unused space to create an extra shower room and possible work space. There is a clean and modern feel throughout yet still character features are everywhere with fire places, claw foot bath and exposed brickwork being just some.

The gardens are landscaped and enclosed with a round seating area and lawn.

Hitchin town provides a broad range of shops and a regular traditional market, together with a good selection of restaurants, bars and pubs within its historic centre. The town also provides a swimming centre, theatres and a library, whilst the commuter is served by the main line railway station (Kings Cross - 30 minutes) and direct links to the A1(M).