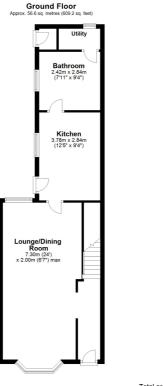

There are three double bedrooms with a modern shower room to the first floor and a bathroom with separate shower to the ground. A clever utility space has been created to the rear and the main living room has a light an airy yet open feel.

The property has undergone vast improvement throughout and has some very clever alterations to unused space to create an extra shower room and possible work space. There is a clean and modern feel throughout yet still character features are everywhere with fire places, claw foot bath and exposed brickwork being just some.

All meas

Total area: approx. 113.6 sq. metres (1223.0 sq. feet) proximate and for guidance only. Garages and workshops are not included in any gross floor areas unless integral to the main building where they will be included. Plan produced using Planulp.