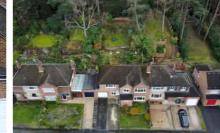

# PRICE £625,000 Freehold

- EXTENDED SEMI DETACHED
  HOME
- MAIN BEDROOM IS APPROX 19FT X 14FT & EN-SUITE SHOWER ROOM
- LOFT ROOM APPROX 28FT X 22FT (PLEASE NOTE THERE IS NO BUILDING REGULATION APPROVAL FOR THIS AREA)
- APPROACHING 0.2 ACRE PLOT WITH TIERED GARDEN LEADING TO WOODLAND AREA
- LARGE LIVING/DINING ROOM
  FLOWING INTO