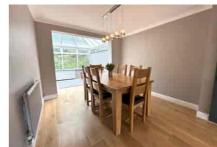

Downstairs there is an inviting reception hall with a refitted cloakroom. Leading from the hall there is the double aspect living/dining room with engineered oak flooring and this then flows into the conservatory. This then wraps around into the beautifully appointed and refitted kitchen/breakfast room with it's full range of built in appliances.