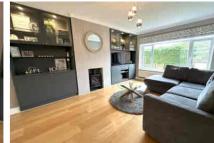

Downstairs there is an inviting reception hall with a refitted cloakroom. Leading from the hall there is the double aspect living/dining room with engineered oak flooring and this then flows into the conservatory. This then wraps around into the beautifully appointed and refitted kitchen/breakfast room with it's full range of built in appliances.