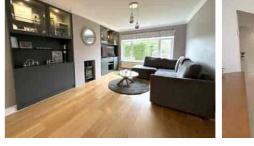

Downstairs there is an inviting reception hall with a refitted cloakroom. Leading from the hall there is the double aspect living/dining room with engineered oak flooring and this then flows into the conservatory. This then wraps around into the beautifully appointed and refitted kitchen/breakfast room with it's full range of built in appliances.