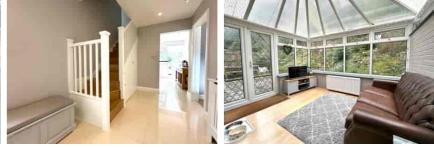

Downstairs there is an inviting reception hall with a refitted cloakroom. Leading from the hall there is the double aspect living/dining room with engineered oak flooring and this then flows into the conservatory. This then wraps around into the beautifully appointed and refitted kitchen/breakfast room with it's full range of built in appliances.