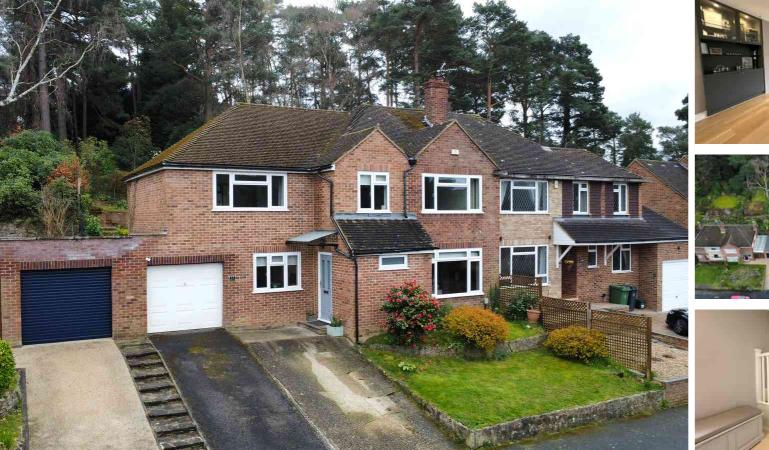

## 27 Arundel Road, CAMBERLEY, Surrey GU15 1DL

Jigsaw Estates are proud to offer this extended semi detached home, located on the extremely popular Arundel Road of Camberley. The property has been sympathetically extended and refurbished over recent years as you will see from the photos. Accommodation comprises four bedrooms with the large main bedroom incorporating a full line of built in wardrobes and an en-suite shower room. The other three bedrooms are of a decent size and as a bonus there is a staircase from bedroom three leading up to the loft room which is huge and with velux windows, radiator heating and ample eaves storage (please note there are no building regulation approvals for this loft room currently).

Downstairs there is an inviting reception hall with a refitted cloakroom. Leading from the hall there is the double aspect living/dining room with engineered oak flooring and this then flows into the conservatory. This then wraps around into the beautifully appointed and refitted kitchen/breakfast room with it's full range of built in appliances.

# PRICE £625,000 Freehold

- EXTENDED SEMI DETACHED
  HOME
- MAIN BEDROOM IS APPROX 19FT X 14FT & EN-SUITE SHOWER ROOM
- LOFT ROOM APPROX 28FT X 22FT (PLEASE NOTE THERE IS NO BUILDING REGULATION APPROVAL FOR THIS AREA)
- APPROACHING 0.2 ACRE PLOT WITH TIERED GARDEN LEADING TO WOODLAND AREA
- LARGE LIVING/DINING ROOM
  FLOWING INTO