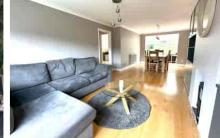

Downstairs there is an inviting reception hall with a refitted cloakroom. Leading from the hall there is the double aspect living/dining room with engineered oak flooring and this then flows into the conservatory. This then wraps around into the beautifully appointed and refitted kitchen/breakfast room with it's full range of built in appliances.