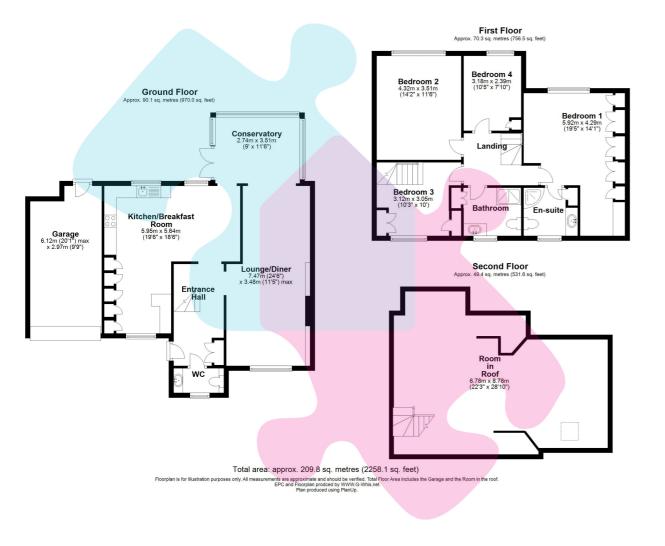

## 27 Arundel Road, CAMBERLEY, Surrey GU15 1DL

Jigsaw Estates are proud to offer this extended semi detached home, located on the extremely popular Arundel Road of Camberley. The property has been sympathetically extended and refurbished over recent years as you will see from the photos. Accommodation comprises four bedrooms with the large main bedroom incorporating a full line of built in wardrobes and an en-suite shower room. The other three bedrooms are of a decent size and as a bonus there is a staircase from bedroom three leading up to the loft room which is huge and with velux windows, radiator heating and ample eaves storage (please note there are no building regulation approvals for this loft room currently).

Downstairs there is an inviting reception hall with a refitted cloakroom. Leading from the hall there is the double aspect living/dining room with engineered oak flooring and this then flows into the conservatory. This then wraps around into the beautifully appointed and refitted kitchen/breakfast room with it's full range of built in appliances.

# PRICE £625,000 Freehold

- EXTENDED SEMI DETACHED
  HOME
- MAIN BEDROOM IS APPROX 19FT X 14FT & EN-SUITE SHOWER ROOM
- LOFT ROOM APPROX 28FT X 22FT (PLEASE NOTE THERE IS NO BUILDING REGULATION APPROVAL FOR THIS AREA)
- APPROACHING 0.2 ACRE PLOT WITH TIERED GARDEN LEADING TO WOODLAND AREA
- LARGE LIVING/DINING ROOM
  FLOWING INTO

#### **Energy Efficiency Rating**

FOUR BEDROOMS (3 DOUBLES

KITCHEN/BREAKFAST ROOM

**ACCOMMODATION (INCLUDING** 

GARAGE AND LOFT ROOM)

DRIVEWAY FOR TWO CARS

IN EXCESS OF 2000 SQ FT

AND A GENEROUS SINGLE

**BEDROOM**)

REFITTED

MAIN SHOWER ROOM

PLUS GARAGE