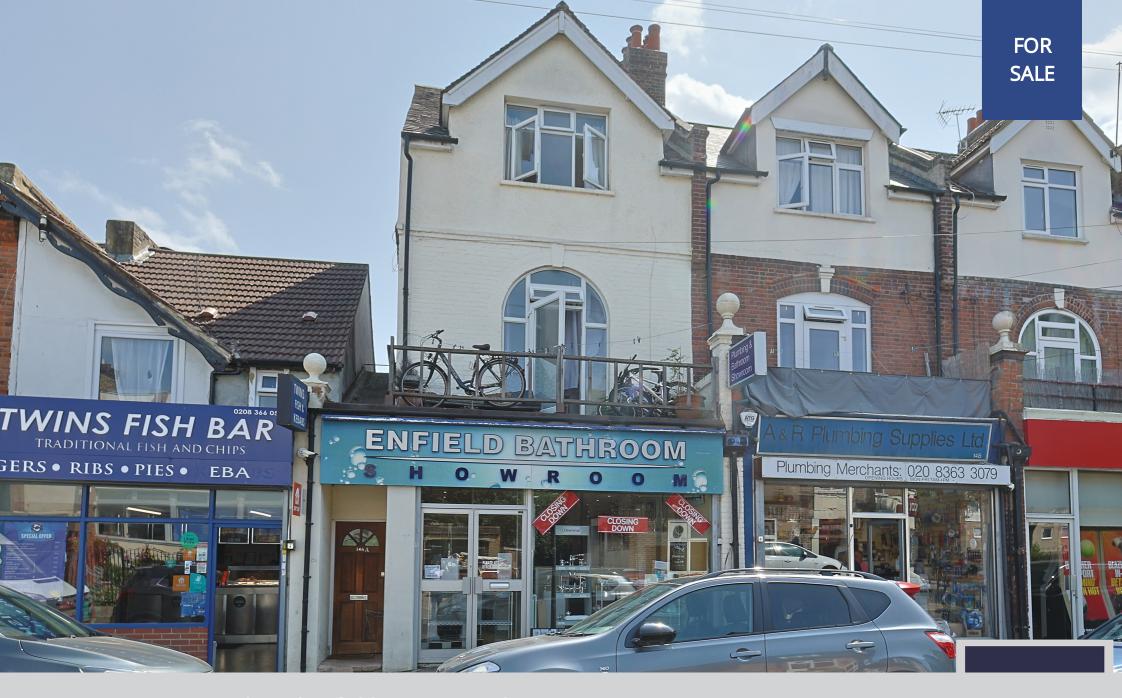

146 Percival Road, Enfield, Greater London EN1 1QU

## PROPERTY DESCRIPTION

Woodhouse are pleased to offer this Freehold Commercial Investment situated on Percival Road. The opportunity comprises of a lock-up shop plus a 3-bedroom Maisonette above, with vehicle access to the rear.

The shop is due for vacant possession and has the following layout:

- Depth of 23.5m
- Width of 4.4m
- Plus some further additional space takes the Total Sales AreaTotal sales area to approx 114.5sqm

The Maisonette has 3 Bedrooms and is split over two floors. It is currently yielding a current rental amount of £1500pcm but there is scope to purchase with vacant possession. Two of the Bedrooms also come with their own En-suites.