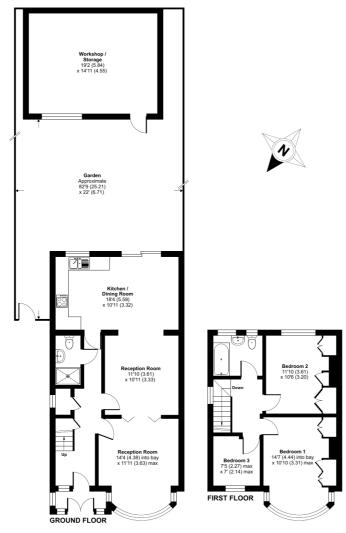

## Princes Avenue, London, NW9

Approximate Area = 1129 sq ft / 104.8 sq m
Outbuilding = 286 sq ft / 26.5 sq m
Total = 1415 sq ft / 131.3 sq m
For identification only - Not to scale

Floor plan produced in accordance with RICS Property Measurement Standards incorporating International Property Measurement Standards (IPMS2 Residential). ©n/checom 2024. Produced for Cow & Co Properties Ltd. REF: 1147229