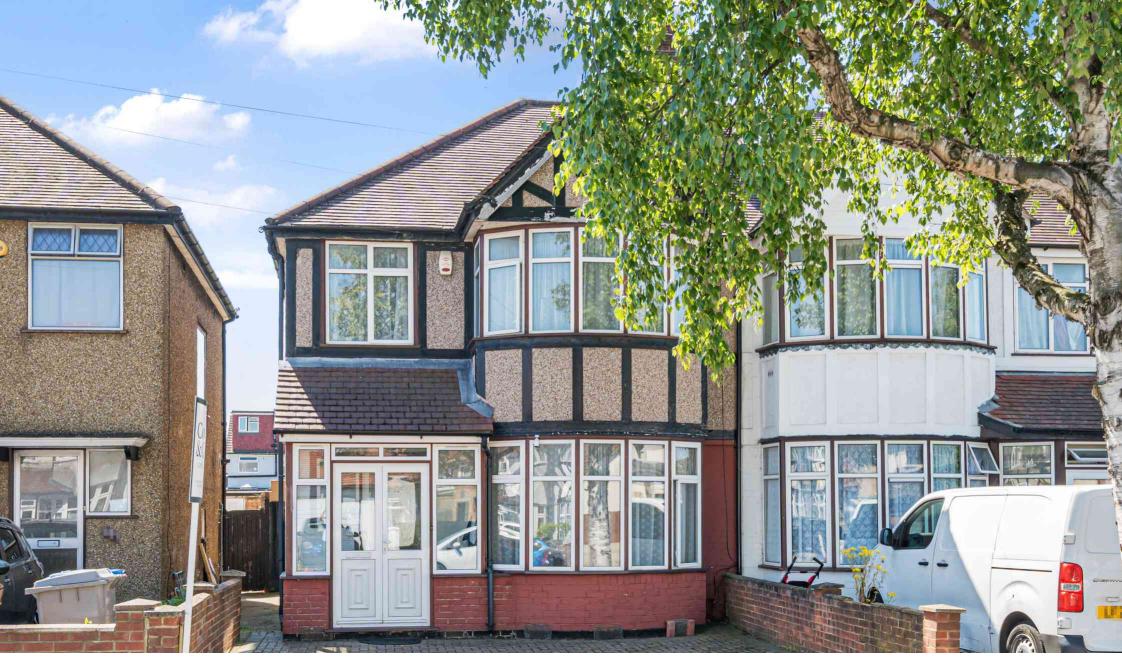

Princes Avenue, London, NW9 9QS

This extended three bedroom semi detached family home offers excellent accommodation throughout and is located on Princes Avenue close to the junction of Honeypot Lane.

The accommodation is arranged over two floors and comprises of an entrance hall, through lounge, a full width extended kitchen/diner and a ground floor shower room/wc. The first floor comprises of a landing, three generous sized bedrooms, a family bathroom/wc and access to the loft space which could be further converted to further accommodation (stpp).

There is off street parking to the front for two cars and side pedestrian access to the rear garden. The rear garden extends to approximately 82ft and has a large storage shed at the rear.

This superb family home is conveniently located close to many local amenities including schools, shops, bars, restaurants, Kingsbury (Jubilee Line) station and multiple bus routes.

Viewing is very highly recommended.

Tel: 0208 065 0010 Web: cowandco-london.com

- Extended Three bedroom semi
- Through lounge/dining room
- Full width Kitchen/diner extension
- Off street parking for two vehicles to front
- Family bathroom/wc
- Large storage shed at rear of garden
- Two bathrooms/wc's
- Close to many local amenities including schools