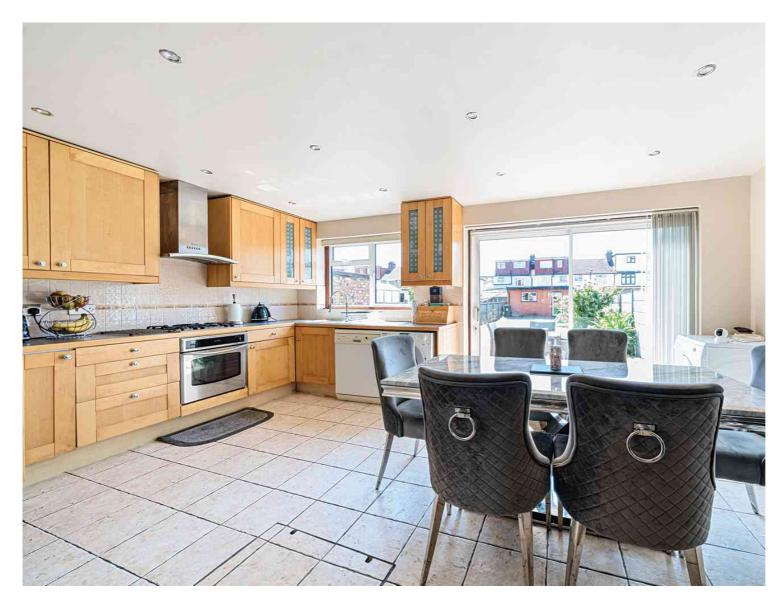

Princes Avenue, London, NW9 9QS

This extended three bedroom semi detached family home offers excellent accommodation throughout and is located on Princes Avenue close to the junction of Honeypot Lane.

The accommodation is arranged over two floors and comprises of an entrance hall, through lounge, a full width extended kitchen/diner and a ground floor shower room/wc. The first floor comprises of a landing, three generous sized bedrooms, a family bathroom/wc and access to the loft space which could be further converted to further accommodation (stpp).

Viewing is very highly recommended.

Tel: 0208 065 0010 Web: cowandco-london.com

- Extended Three bedroom semi
- Through lounge/dining room
- Full width Kitchen/diner extension
- Off street parking for two vehicles to front
- Family bathroom/wc
- Large storage shed at rear of garden
- Two bathrooms/wc's
- Close to many local amenities including schools