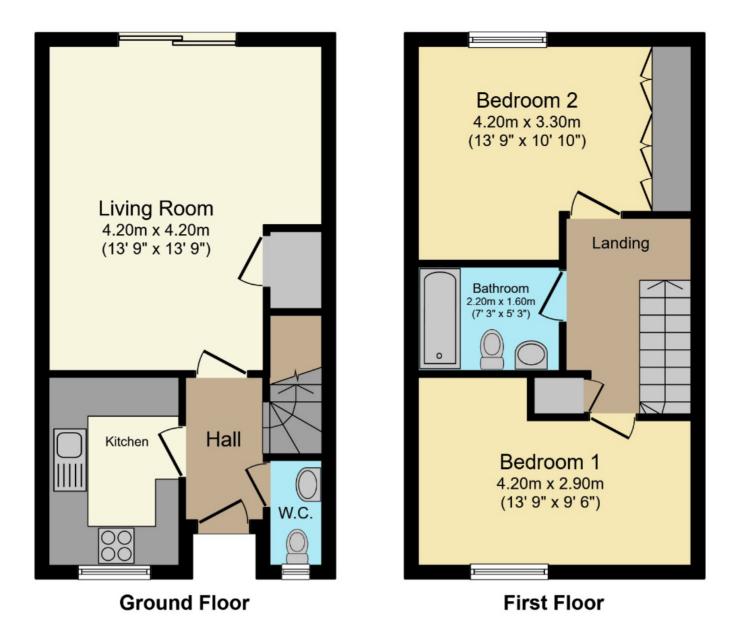

Total floor area 67.0 sq. m. (721 sq. ft.) approx

This floor plan is for illustrative purposes only. It is not drawn to scale. Any measurements, floor areas (including any total floor area), openings and orientation are approximate. No details are guaranteed, they cannot be relied upon for any purpose and they do not form part of any agreement. No liability is taken for any error, omission or misstatement. A party must rely upon its own inspection(s). Plan produced for Purple Bricks. Powered by www.focalagent.com

#### **Ground Floor**

#### Entrance Hall

Stairs leading to first floor, doors leading to:

## Cloakroom/WC

Close coupled WC, wash hand basin with tiled splash backs.

### Kitchen

A range of wall and base units in a maple wood effect with white replacement work surfaces, window overlooking the green area to the front, four ring electric hob, integrated stainless steel cooker, space for upright fridge/freezer, stainless steel sink with chrome mixer taps. Tiled splash backs.

# Sitting/Dining Room

Full length double glazed window and doors overlooking the south facing rear garden.

Spacious under stairs storage cupboard,

TV point.

#### **First Floor**

# Landing

Loft hatch providing access to the loft area, airing cupboard housing a replacement gas central heating combi boiler.

Doors leading to:

## **Bedroom One**

Window overlooking the rear garden, a range of built in wardrobes. Radiator

# **Bedroom Two**

Window to the front, radiator, space for a double bed and space for free standing wardrobes.

# Bathroom

A refitted shower room approximately 2.5 years old. Comprising of a close coupled WC,

pedestal wash hand basin, large low

height shower tray with glazed panel, wall mounted and flexible shower hose attachment, partly tiled walls.