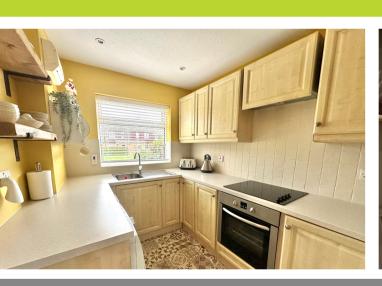

### Kitchen

A range of wall and base units in a maple wood effect with white replacement work surfaces, window overlooking the green area to the front, four ring electric hob, integrated stainless steel cooker, space for upright fridge/freezer, stainless steel sink with chrome mixer taps. Tiled splash backs.