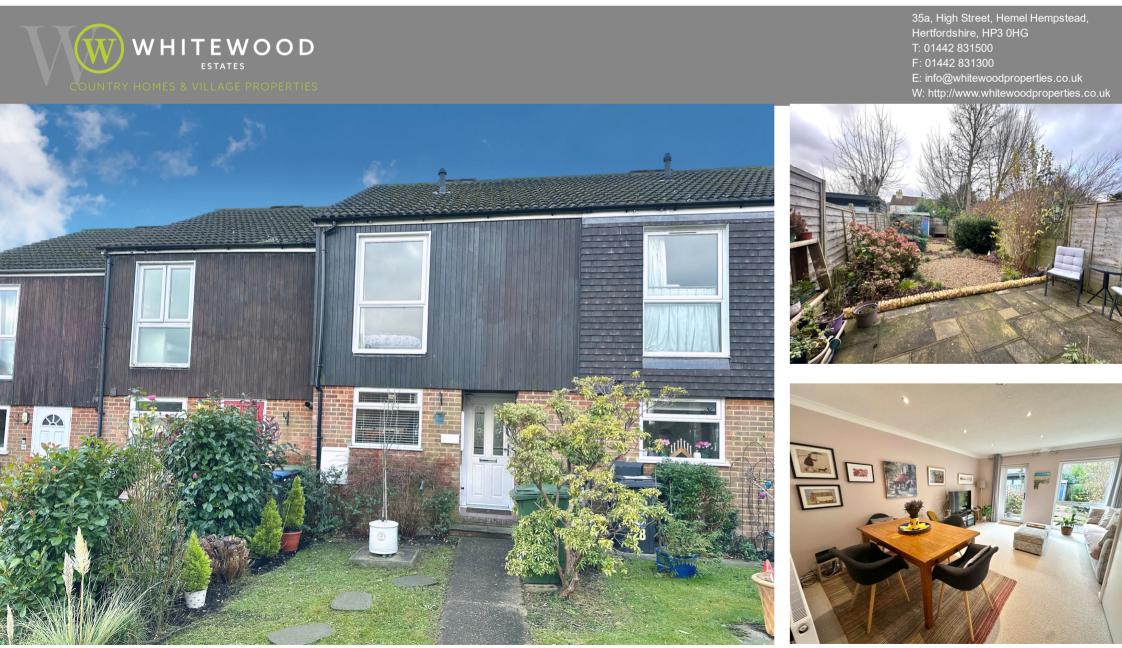

#### £395,000

A rare opportunity to acquire a beautifully presented two double bedroom home located in a quiet cul de sac in the centre of Bovingdon village within a few seconds level walk to the high street shops. The property has been freshly decorated and carpeted throughout. Recent renovations include double glazed windows, a new tiled bathroom with a walk-in shower, a neutral marble effect kitchen countertop. Additional features include a downstairs wc and a gas combi boiler.

The home boasts a south facing private rear garden, a spacious green area to the front and a garage situated a short distance away. No upper chain.

# Rear Garden

A beautifully designed and well stocked garden area with mature shrubs and flower boarders and circular feature gravel areas. A south facing aspect.

#### Front garden

Pathway leading to the front door, lawn areas and mature shrub boarder.