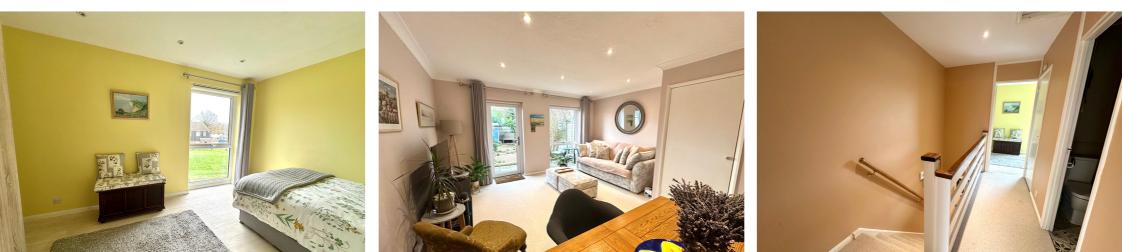

# **Bedroom Two**

Window to the front, radiator, space for a double bed and space for free standing wardrobes.

# Sitting/Dining Room

Full length double glazed window and doors overlooking the south facing rear garden.

Spacious under stairs storage cupboard,

TV point.

# Landing

Loft hatch providing access to the loft area, airing cupboard housing a replacement gas central heating combi boiler.

Doors leading to: