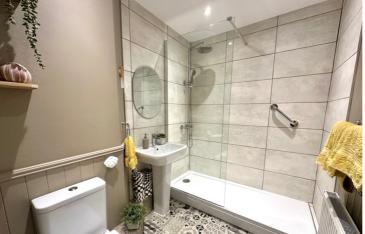

# Bathroom

A refitted shower room approximately 2.5 years old. Comprising of a close coupled WC,

pedestal wash hand basin, large low

height shower tray with glazed panel, wall mounted and flexible shower hose attachment, partly tiled walls.