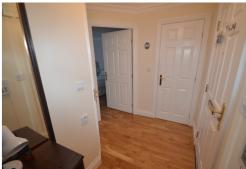

#### **Apartment Entrance Hall**

Entrance door, coved ceiling, entry phone receiver incorporating resident's alarm, storage cupboard, hardwood flooring.