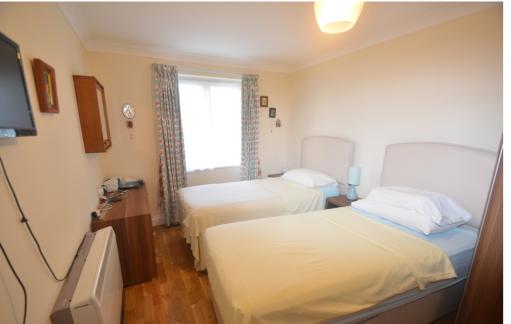

# **Bedroom**

UPVC double glazed window to rear, fitted wardrobe, coved ceiling, storage heater, hardwood flooring.