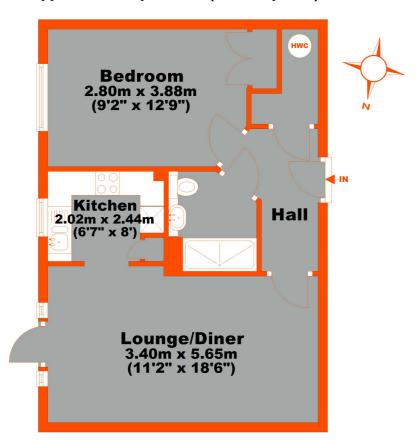

# **Ground Floor**

Approx. 51.3 sq. metres (552.5 sq. feet)

Total area: approx. 51.3 sq. metres (552.5 sq. feet)

This plan is for general layout guidance and may not be to scale. Plan produced using PlanUp.

#### **Apartment Entrance Hall**

Entrance door, coved ceiling, entry phone receiver incorporating resident's alarm, storage cupboard, hardwood flooring.

#### **Living Room**

UPVC double glazed door to patio, UPVC double glazed windows to either side, coved ceiling, wall mounted storage heater, hardwood flooring.

## Fitted Kitchen

UPVC double glazed window to rear with fitted blind, comprehensive selection of fitted white wall and base units incorporating ceramic one and half bowl sink unit, drawers, ample work surfaces with local tiling, electric hob with extractor over, eye level stainless steel Bosch oven, integrated fridge freezer, tiled floor.

# **Bedroom**

UPVC double glazed window to rear, fitted wardrobe, coved ceiling, storage heater, hardwood flooring.