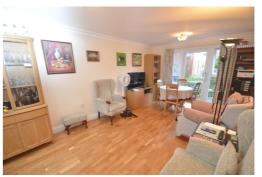

#### **Living Room**

UPVC double glazed door to patio, UPVC double glazed windows to either side, coved ceiling, wall mounted storage heater, hardwood flooring.