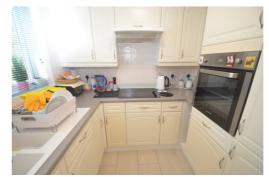

## Fitted Kitchen

UPVC double glazed window to rear with fitted blind, comprehensive selection of fitted white wall and base units incorporating ceramic one and half bowl sink unit, drawers, ample work surfaces with local tiling, electric hob with extractor over, eye level stainless steel Bosch oven, integrated fridge freezer, tiled floor.