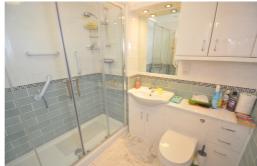

## **Shower Room**

Glass fronted large shower cubicle, wash hand basin and concealed low level WC set to white high gloss vanity unit incorporating cupboards and drawers, fitted mirror with integral lighting, heated towel rail, fully tiled briquette style tiling, anti-slip vinyl tiled flooring.