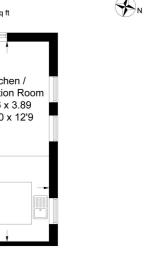

## Pembroke Road, HA4

Approximate Gross Internal Area = 66 sq m / 711 sq ft

## Third Floor