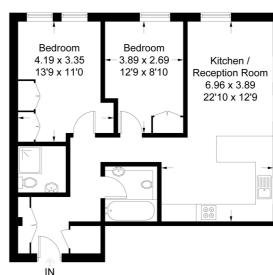

## Pembroke Road, HA4

Approximate Gross Internal Area = 66 sq m / 711 sq ft

## Third Floor