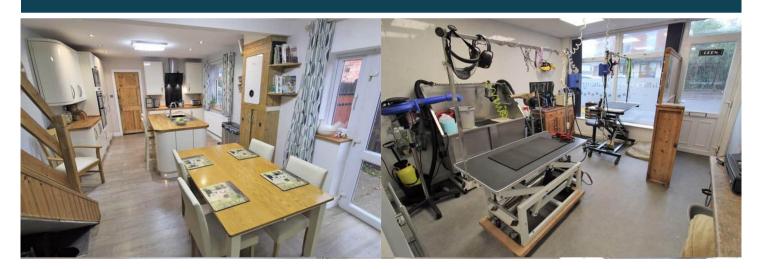

The interior of this beautifully presented property briefly comprises the commercial unit with a convenient downstairs WC at the front of the property. The rest of the property consists of a spacious living room, utility room and modern fitted kitchen on the ground floor. The first floor consists of 3 bedrooms including the master bedroom with an ensuite bathroom and the family bathroom. The exterior boasts a large private rear garden with a semi-detached annex, perfect for enjoying the summer months.