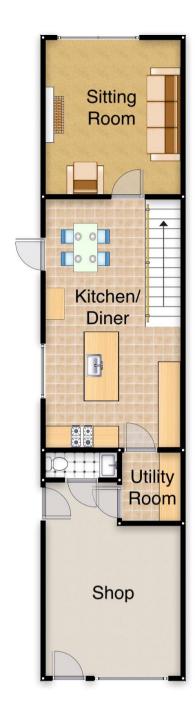

The interior of this beautifully presented property briefly comprises the commercial unit with a convenient downstairs WC at the front of the property. The rest of the property consists of a spacious living room, utility room and modern fitted kitchen on the ground floor. The first floor consists of 3 bedrooms including the master bedroom with an ensuite bathroom and the family bathroom. The exterior boasts a large private rear garden with a semi-detached annex, perfect for enjoying the summer months.