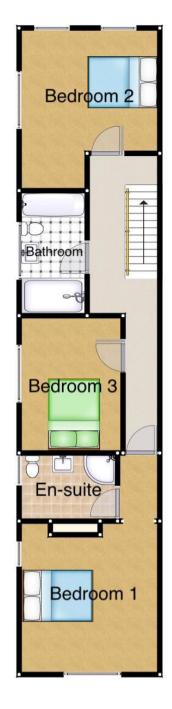

The interior of this beautifully presented property briefly comprises the commercial unit with a convenient downstairs WC at the front of the property. The rest of the property consists of a spacious living room, utility room and modern fitted kitchen on the ground floor. The first floor consists of 3 bedrooms including the master bedroom with an ensuite bathroom and the family bathroom. The exterior boasts a large private rear garden with a semi-detached annex, perfect for enjoying the summer months.