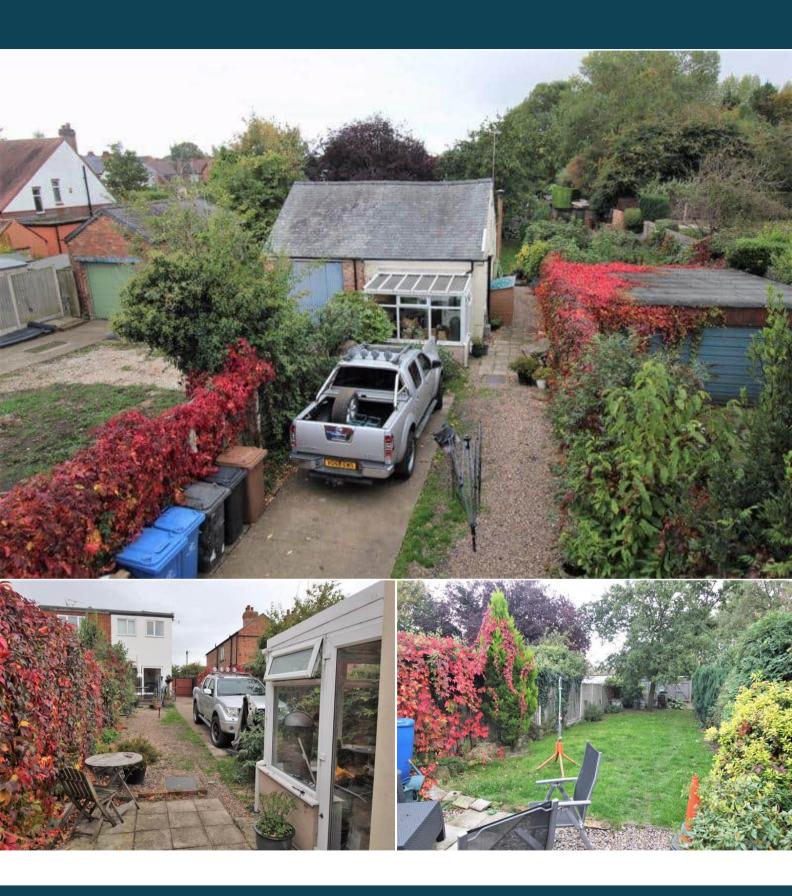

The interior of this beautifully presented property briefly comprises the commercial unit with a convenient downstairs WC at the front of the property. The rest of the property consists of a spacious living room, utility room and modern fitted kitchen on the ground floor. The first floor consists of 3 bedrooms including the master bedroom with an ensuite bathroom and the family bathroom. The exterior boasts a large private rear garden with a semi-detached annex, perfect for enjoying the summer months.