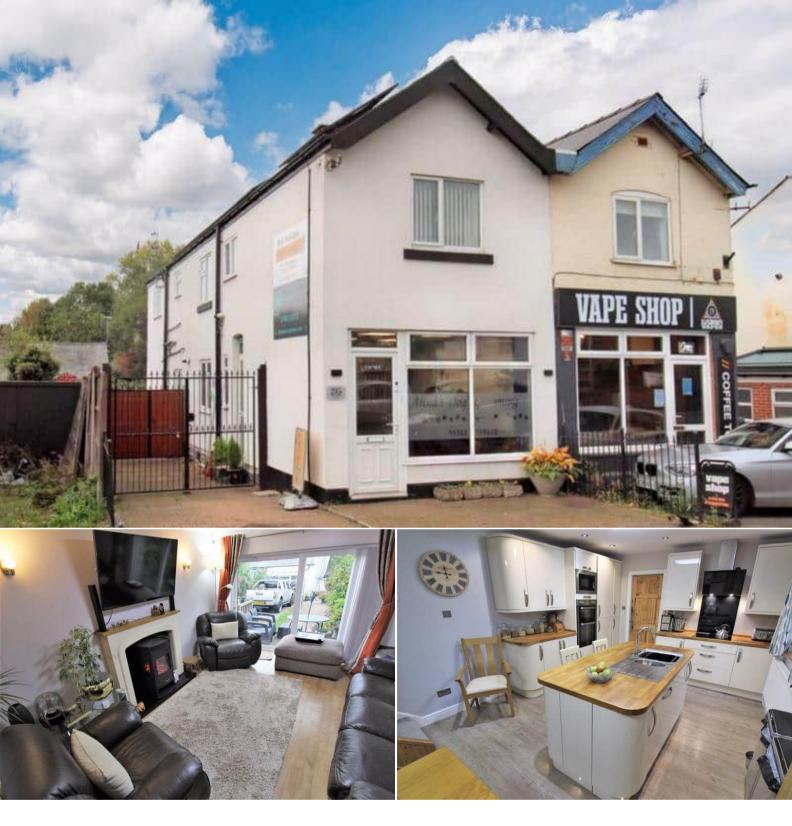

## Derby Road Derby

Bettermove are proud to present this 3 bedroom mixed use semi-detached property in Chellaston.

The property benefits from double glazing, solar panels, gas central heating throughout and has off street parking available via the driveway. The council tax band is A.

The interior of this beautifully presented property briefly comprises the commercial unit with a convenient downstairs WC at the front of the property. The rest of the property consists of a spacious living room, utility room and modern fitted kitchen on the ground floor. The first floor consists of 3 bedrooms including the master bedroom with an ensuite bathroom and the family bathroom. The exterior boasts a large private rear garden with a semi-detached annex, perfect for enjoying the summer months.