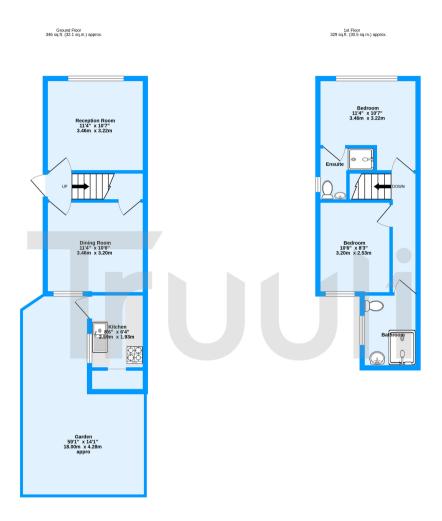

Wortley Road, Croydon, CR0

TOTAL FLOOR AREA: 675 sq.ft. (62.7 sq.m.) approx.
Measurements are approximate. Not to scale. Illustrative purposes onl
Made with Meterpix 62023