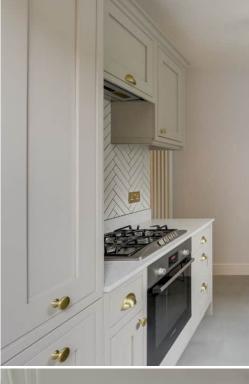

## Kitchen

3.53m x 3.37m (11' 7" x 11' 1") Pendant light, double glazed window, door to garden, matching wall and base units, integrated fridge freezer, gas hob with extractor, electric oven, sink, laminate flooring