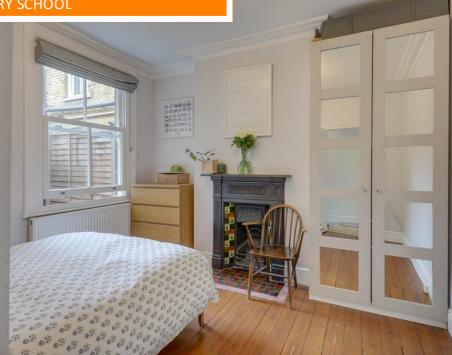

#### Bedroom

3.49m x 3.16m (11' 5" x 10' 4")

Pendant light, sash windows, radiator, carpet

#### Bedroom

3.35m x 2.29m (11' 0" x 7' 6") Pendant light, sash window, fireplace, wood flooring