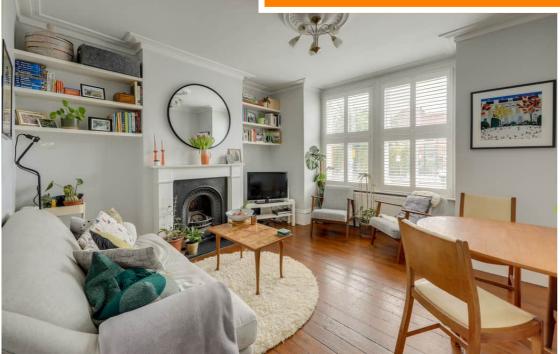

### Reception Room

4.07m x 4.00m (13' 4" x 13' 1")

Pendant light, sash windows with wood shutters, Fireplace, hardwood floorboards