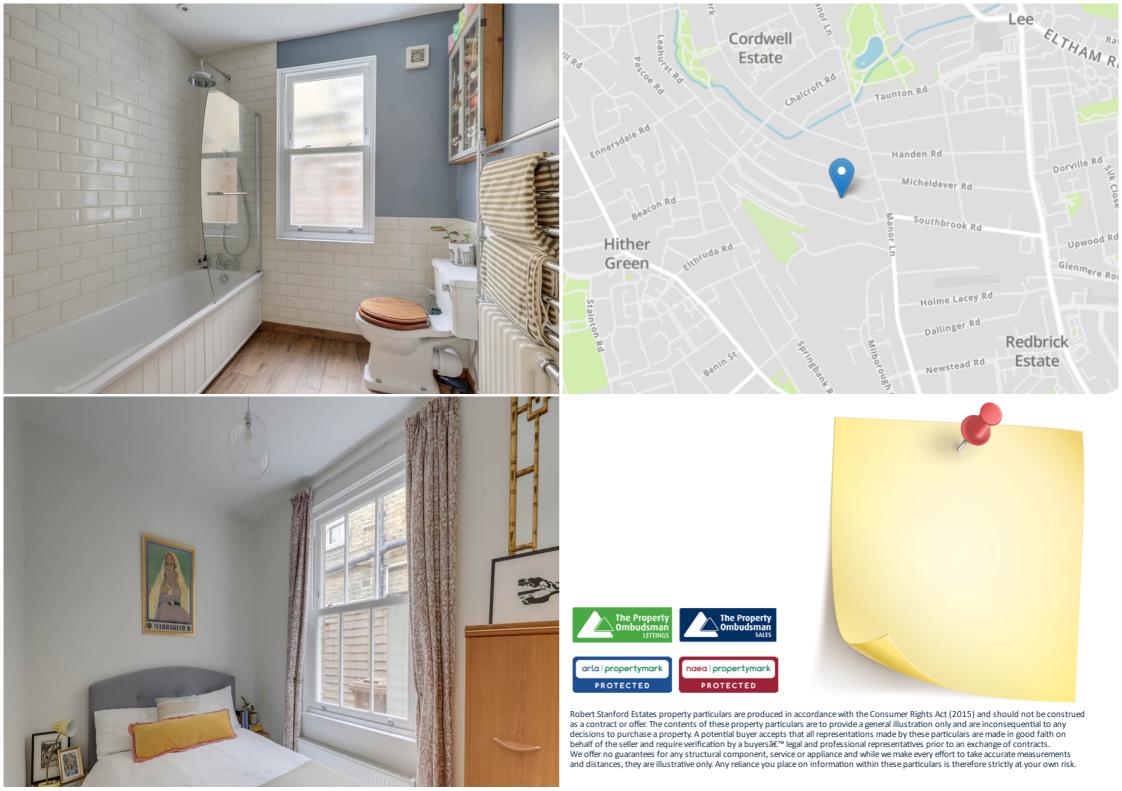

#### Bathroom

#### 2.29m x 2.18m (7' 6" x 7' 2")

Spotlights, frosted sash window, tiled walls, bathtub with overhead shower, sink, heated towel rail, wood flooring.