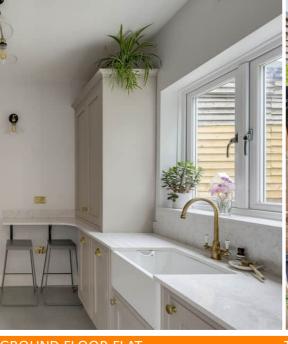

## Kitchen

3.53m x 3.37m (11' 7" x 11' 1") Pendant light, double glazed window, door to garden, matching wall and base units, integrated fridge freezer, gas hob with extractor, electric oven, sink, laminate flooring