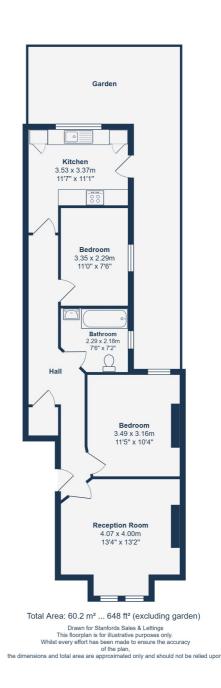

## **GROUND FLOOR**

### Reception Room

4.07m x 4.00m (13' 4" x 13' 1")

Pendant light, sash windows with wood shutters, Fireplace, hardwood floorboards

#### Bedroom

3.49m x 3.16m (11' 5" x 10' 4")

Pendant light, sash windows, radiator, carpet

#### Bathroom

#### 2.29m x 2.18m (7' 6" x 7' 2")

Spotlights, frosted sash window, tiled walls, bathtub with overhead shower, sink, heated towel rail, wood flooring.

#### Bedroom

3.35m x 2.29m (11' 0" x 7' 6") Pendant light, sash window, fireplace, wood flooring

## Kitchen

3.53m x 3.37m (11' 7" x 11' 1") Pendant light, double glazed window, door to garden, matching wall and base units, integrated fridge freezer, gas hob with extractor, electric oven, sink, laminate flooring

## OUTSIDE

#### Garden

Wooden decking, wood fencing, storage.

Like what you see? Call 020 8852 0026 or email us at hithergreen@stanfordestates.london to arrange a viewing or request further information