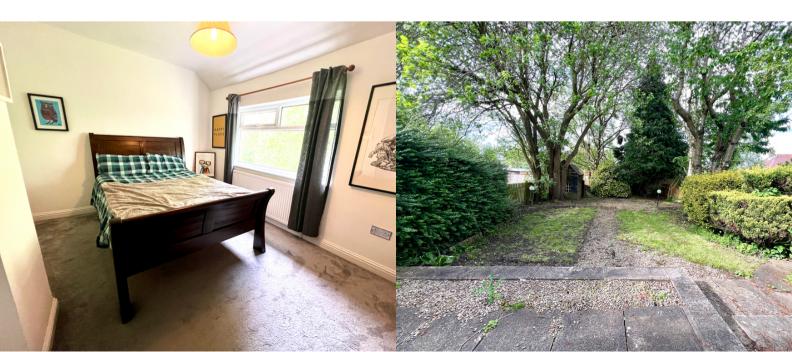

### Bedroom 3

Double glazed window to the front, radiator and bulk head over the stairs.

## Gardens

To the front there is an enclosed garden to the front with gated access and hedge and fence boundaries. Pebbled area and lawned area. Paved walkway. Shared gated access to the side giving access to the outhouse.. To the rear, there is gated access leading to a lawned area with patio and pebbled area. Hedge and fence boundaries. Tree border.