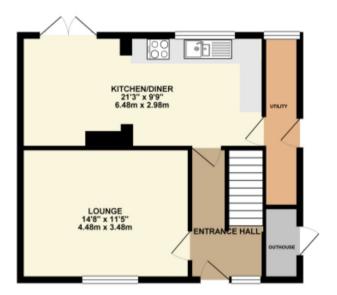

### **Entrance Hall**

Double glazed window and entrance door to the front. Stairs to the first floor. Radiator.

# Lounge

Double glazed window to the front, radiator and wall light points. Television and telephone points. Living flame gas fire set on a marble hearth and having a wooden surround.

## Kitchen/Diner

Spacious room having a range of base and wall units with complementary work surface over. 1/1/2 bowl sink unit with mixer tap. Electric oven, gas hob and chimney extractor hood over. Plumbing for dishwasher. Part tiled walls. Double glazed window to the rear. Double glazed double doors leading out into the rear garden. Radiators and stable door to the side.

# Side Entrance/Utility Area

Double glazed window to the rear and double glazed door to the side. Worcester gas boiler. Plumbing for washing machine and vent for tumble dryer. Cold water tap. Ample storage space.

GROUND FLOOR 1ST FLOOR

White every others the been made to ensure the accuracy of the floorpies contained here, resequements of doors, windows, ricces and any other lines are approximate and no responsibility is sitent in any error, consistion or mis-statement. This plan is for flushrative purposes only and should be used as such by any prospective purchaser. The services, systems and applicances shown have been featled and no guarantee on to their appendibly or efficiency can be given.