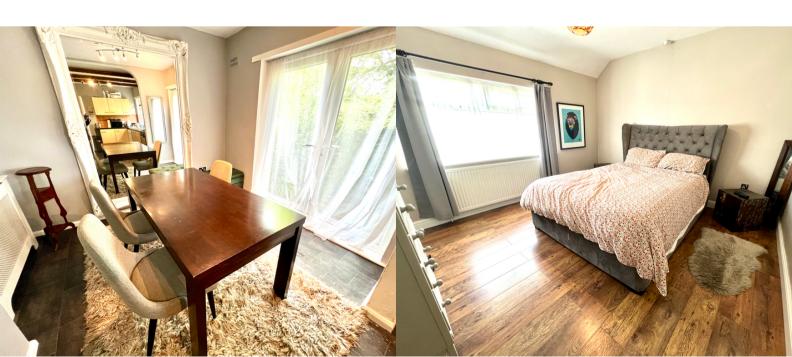

## **Double Bedroom 1**

Double glazed window to the front, radiator and laminate floor.

## **Double Bedroom 2**

Double glazed window to the rear and radiator.

## Gardens

To the front there is an enclosed garden to the front with gated access and hedge and fence boundaries. Pebbled area and lawned area. Paved walkway. Shared gated access to the side giving access to the outhouse.. To the rear, there is gated access leading to a lawned area with patio and pebbled area. Hedge and fence boundaries. Tree border.