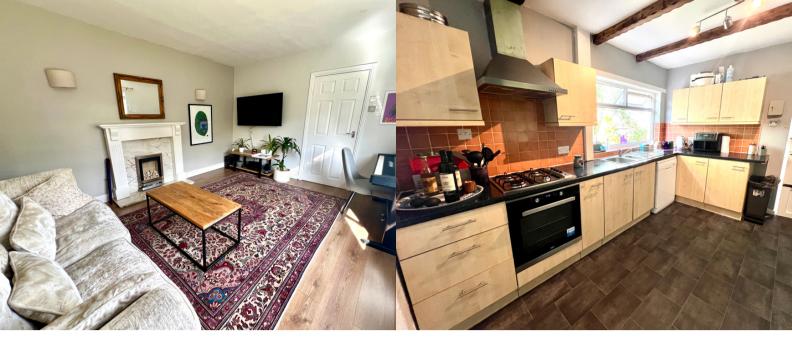

# Lounge

Double glazed window to the front, radiator and wall light points. Television and telephone points. Living flame gas fire set on a marble hearth and having a wooden surround.

## Kitchen/Diner

Spacious room having a range of base and wall units with complementary work surface over. 1/1/2 bowl sink unit with mixer tap. Electric oven, gas hob and chimney extractor hood over. Plumbing for dishwasher. Part tiled walls. Double glazed window to the rear. Double glazed double doors leading out into the rear garden. Radiators and stable door to the side.