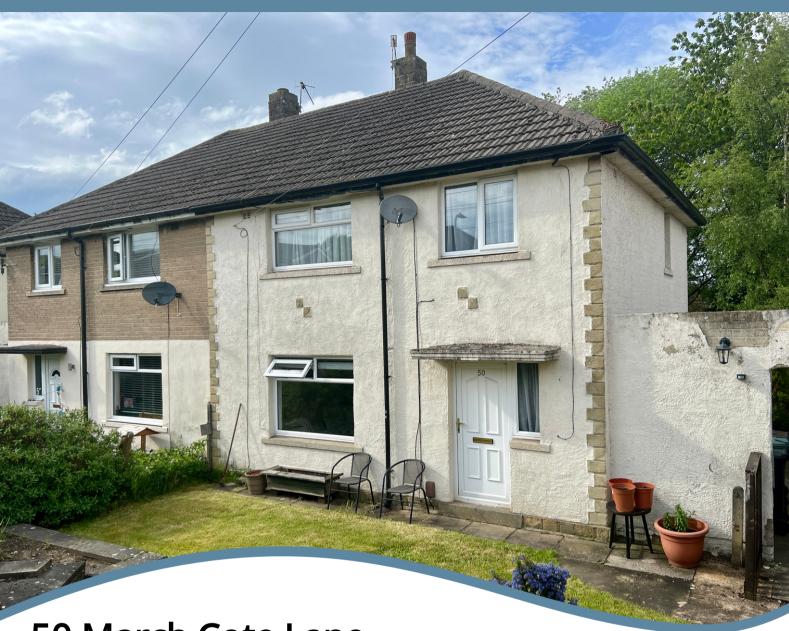

50 March Cote Lane, Cottingley, Bingley. BD16 1TH

- 3 Bedroom Semi Detached Situated in Popular Location
- Central Heating Double Glazing

- Lounge Kitchen/Diner Utility Area
- Good Sized Gardens Front & Rear

# **PROPERTY DESCRIPTION**

Well presented semi detached situated in the popular Cottingley area of Bingley. Within the catchment area of the well regarded Beckfoot and Bingley Grammar Secondary Schools.

The property benefits from gas central heating and UPVC double glazing. Briefly comprises; entrance hall, spacious lounge, dining kitchen and utility area to the ground floor. Two double bedrooms, further single bedroom and family bathroom to the first floor. Outside, the property occupies a good sized plot with gardens to the front and rear.