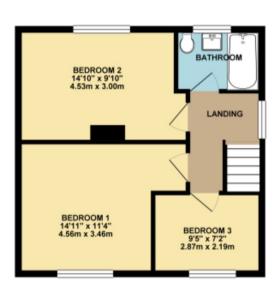

# Landing

Double glazed window to the side. Access to loft space.

## **Double Bedroom 1**

Double glazed window to the front, radiator and laminate floor.

## **Double Bedroom 2**

Double glazed window to the rear and radiator.

### Bedroom 3

Double glazed window to the front, radiator and bulk head over the stairs.

## Bathroom

3 piece suite in white comprising of panelled bath having a shower over, pedestal wash hand basin and low level w.c. Part tiled walls. Double glazed window to the rear and heated towel rail.

GROUND FLOOR 1ST FLOOR

White every others the been made to ensure the accuracy of the floorpies contained here, resequements of doors, windows, ricces and any other lines are approximate and no responsibility is sitent in any error, consistion or mis-statement. This plan is for flushrative purposes only and should be used as such by any prospective purchaser. The services, systems and applicances shown have been featled and no guarantee on to their appendibly or efficiency can be given.