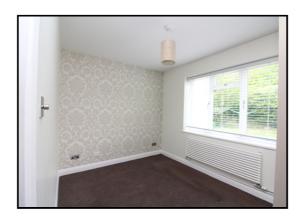

#### Bedroom:

Abt. 11' 0" x 7' 8" (3.35m x 2.34m) Double bedroom with double glazed window to rear. Fitted wardrobe with sliding doors. Carpet as fitted. Newly decorated.