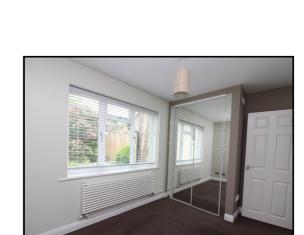

#### Bedroom:

Abt. 11' 0" x 7' 8" (3.35m x 2.34m) Double bedroom with double glazed window to rear. Fitted wardrobe with sliding doors. Carpet as fitted. Newly decorated.