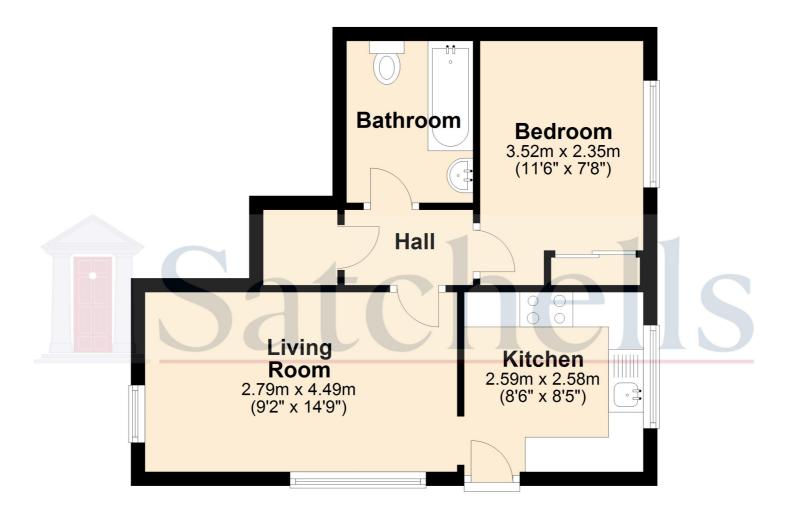

#### Kitchen:

Abt. 8' 6" x 8' 5" (2.59m x 2.57m) A range of wall and base units. Double glazed window to rear aspect. Stainless steel sink with drainer. Integrated hob and oven with overhead extractor. Integrated ceiling height fridge/freezer. Integrated dish washer. Plumbing for washing machine. Laminate flooring.

#### **Living Room:**

Abt. 14' 9" x 9' 2" (4.50m x 2.79m) Double glazed window to front and side aspect. Carpet as fitted. Vertical radiator. Shelving and cupboard housing RCD unit. Television point.

#### Inner Hallway:

Doors to bathroom and bedroom. Storage cupboard. Carpet as fitted.

#### Bedroom:

Abt. 11' 0" x 7' 8" (3.35m x 2.34m) Double bedroom with double glazed window to rear. Fitted wardrobe with sliding doors. Carpet as fitted. Newly decorated.

#### Bathroom:

Party tiled walls and vinyl flooring. A white suite comprising low level wc and pedestal wash hand basin. Panelled bath with shower over and glass shower screen. Extractor fan. LED lighting. LED light mirror. Heated towel rail.

### **Ground Floor**

For illastrative purposes only - NOT TO SCALE - Measurements shown are approximate. The size and position of doors, windows, appliances and other features are approximate.

Plan produced using PlanUp.