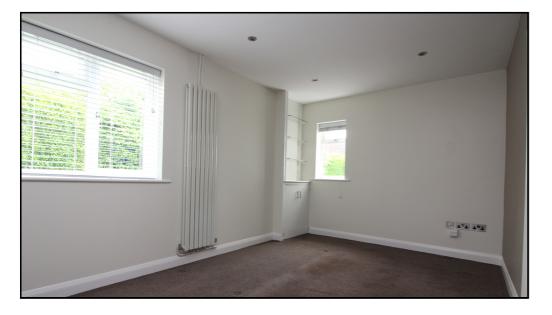

#### **Living Room:**

Abt. 14' 9" x 9' 2" (4.50m x 2.79m) Double glazed window to front and side aspect. Carpet as fitted. Vertical radiator. Shelving and cupboard housing RCD unit. Television point.