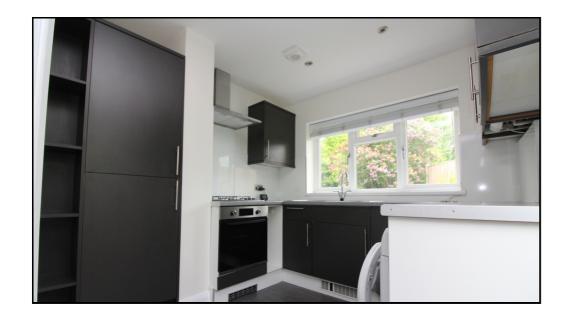

#### Kitchen:

Abt. 8' 6" x 8' 5" (2.59m x 2.57m) A range of wall and base units. Double glazed window to rear aspect. Stainless steel sink with drainer. Integrated hob and oven with overhead extractor. Integrated ceiling height fridge/freezer. Integrated dish washer. Plumbing for washing machine. Laminate flooring.