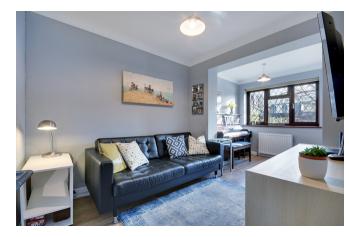

This substantial four double bedroom detached family home boasts two en-suite shower rooms, which is in addition to a large four-piece family bathroom.

On entering the property there is an entrance porch for hanging coats and then you are greeted by a substantial size hallway with stairs with under stairs storage and a modern fitted ground floor cloakroom W/C. There are three large reception rooms including a TV room / Music room to the front of the house, a fantastic size dining room with seating area overlooking the garden with bi fold doors and a superb living room with feature modern fire and large sliding doors opening out to the large patio area. The kitchen has a range of fitted grey coloured units with integrated AEG double oven , a built in Fridge freezer and dishwasher. Also, the property has a separate utility room with spaces for an additional fridge and freezer, washing machine and tumble dryer and further fitted units.