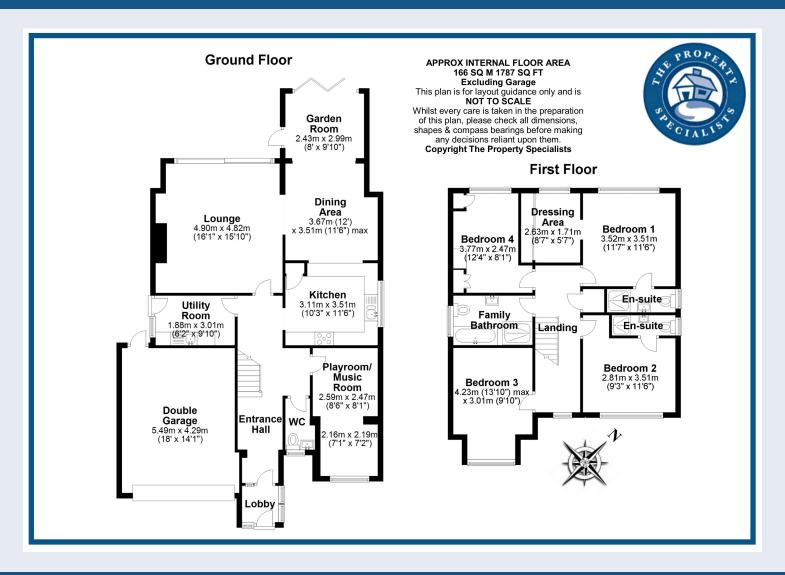

This substantial four double bedroom detached family home boasts two en-suite shower rooms, which is in addition to a large four-piece family bathroom.

On entering the property there is an entrance porch for hanging coats and then you are greeted by a substantial size hallway with stairs with under stairs storage and a modern fitted ground floor cloakroom W/C. There are three large reception rooms including a TV room / Music room to the front of the house, a fantastic size dining room with seating area overlooking the garden with bi fold doors and a superb living room with feature modern fire and large sliding doors opening out to the large patio area. The kitchen has a range of fitted grey coloured units with integrated AEG double oven , a built in Fridge freezer and dishwasher. Also, the property has a separate utility room with spaces for an additional fridge and freezer, washing machine and tumble dryer and further fitted units.

Upstairs there are four considerable size doubles with the main bedroom and second bedroom both having en-suite shower rooms and the family bathroom benefitting from a modern four-piece suite with bath and shower. The house was originally constructed as a five-bedroom property and the current owners have converted one of the bedrooms to a dressing room which serves the main bedroom.

Outside the property there is off road parking for several vehicles and an integral garage with electric roller door. The rear garden has a large patio area with the remainder laid to lawn together with a large summer house and shed.