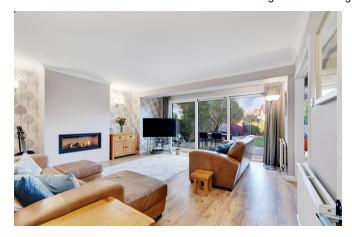

This substantial four double bedroom detached family home boasts two en-suite shower rooms, which is in addition to a large four-piece family bathroom.

On entering the property there is an entrance porch for hanging coats and then you are greeted by a substantial size hallway with stairs with under stairs storage and a modern fitted ground floor cloakroom W/C. There are three large reception rooms including a TV room / Music room to the front of the house, a fantastic size dining room with seating area overlooking the garden with bi fold doors and a superb living room with feature modern fire and large sliding doors opening out to the large patio area. The kitchen has a range of fitted grey coloured units with integrated AEG double oven , a built in Fridge freezer and dishwasher. Also, the property has a separate utility room with spaces for an additional fridge and freezer, washing machine and tumble dryer and further fitted units.