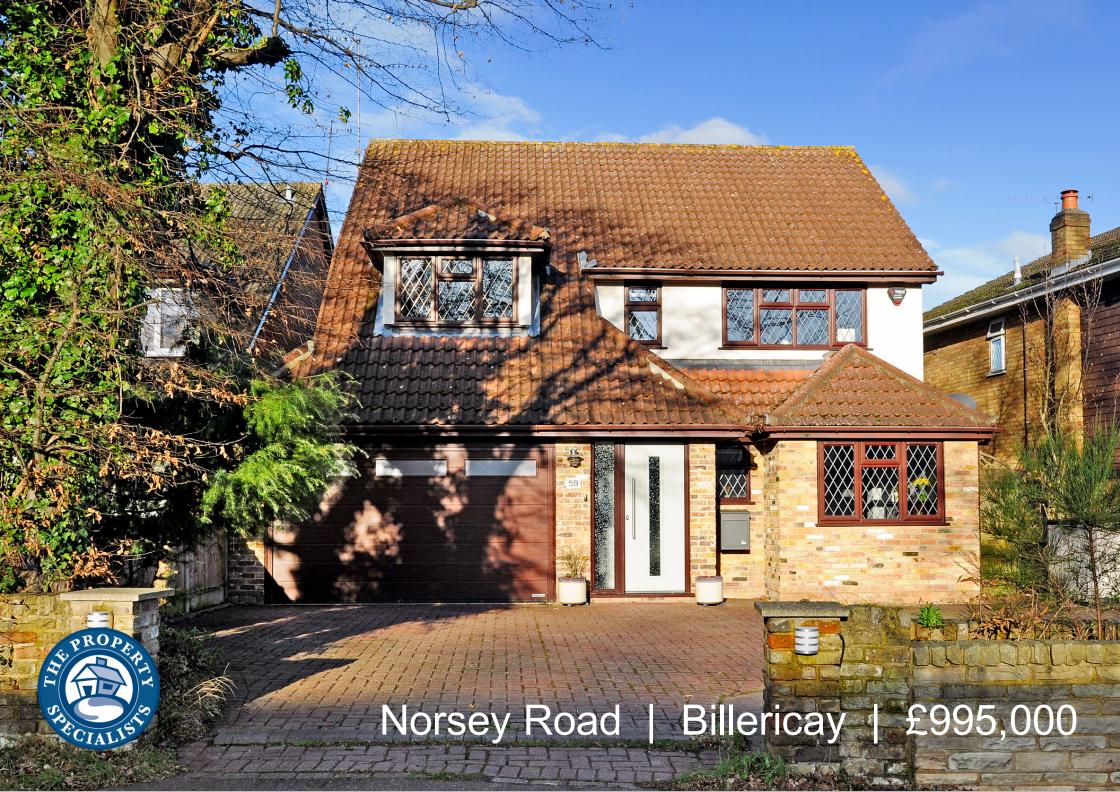

## **Norsey Road**

## Billericay | Essex | CM11 1BH

The Property Specialists of Billericay are delighted to offer for sale this beautifully presented detached family residence which is located on one of the most sought-after roads and within a short walk of Billericay High Street and Mainline Train Station with its routes to London Liverpool Street

This substantial four double bedroom detached family home boasts two en-suite shower rooms, which is in addition to a large four-piece family bathroom.

On entering the property there is an entrance porch for hanging coats and then you are greeted by a substantial size hallway with stairs with under stairs storage and a modern fitted ground floor cloakroom W/C. There are three large reception rooms including a TV room / Music room to the front of the house, a fantastic size dining room with seating area overlooking the garden with bi fold doors and a superb living room with feature modern fire and large sliding doors opening out to the large patio area. The kitchen has a range of fitted grey coloured units with integrated AEG double oven , a built in Fridge freezer and dishwasher. Also, the property has a separate utility room with spaces for an additional fridge and freezer, washing machine and tumble dryer and further fitted units.