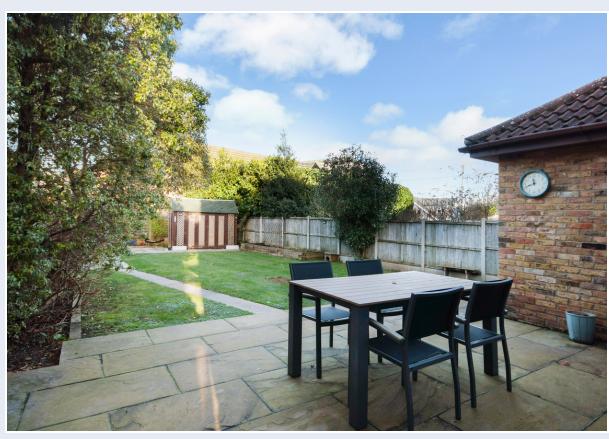

Outside the property there is off road parking for several vehicles and an integral garage with electric roller door. The rear garden has a large patio area with the remainder laid to lawn together with a large summer house and shed.

- Detached Executive Home
- Four Double Bedrooms
- Entrance Hall & Ground Floor Cloakroom
- Living Room With Feature Fireplace
- Daikin Air Conditioning To The Bedrooms
- Modern Fitted Kitchen With Integrated Appliances
- Large Spacious Living Dining Area / Sitting Area
- Good Size Garage With Electric Roller Door
- 55ft x 32 Ft Rear Garden Plus Patio Area
- Off Road Parking For Several Cars
- Close To Billericay High Street And Station
- Buttsbury And Mayflower Schools Catchment
- Great Open Plan Feel Downstairs
- Originally Constructed As a Five Bedroom (Now a Dressing Room)