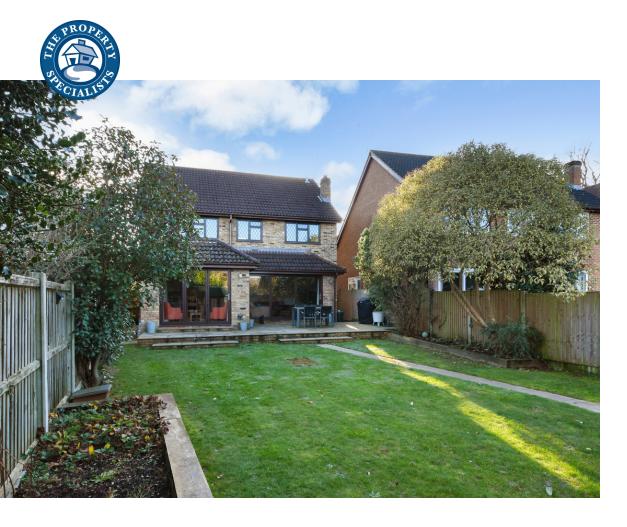

Outside the property there is off road parking for several vehicles and an integral garage with electric roller door. The rear garden has a large patio area with the remainder laid to lawn together with a large summer house and shed.

- Detached Executive Home
- Four Double Bedrooms
- Entrance Hall & Ground Floor Cloakroom
- Living Room With Feature Fireplace
- Daikin Air Conditioning To The Bedrooms
- Modern Fitted Kitchen With Integrated Appliances
- Large Spacious Living Dining Area / Sitting Area
- Good Size Garage With Electric Roller Door
- 55ft x 32 Ft Rear Garden Plus Patio Area
- Off Road Parking For Several Cars
- Close To Billericay High Street And Station
- Buttsbury And Mayflower Schools Catchment
- Great Open Plan Feel Downstairs
- Originally Constructed As a Five Bedroom (Now a Dressing Room)