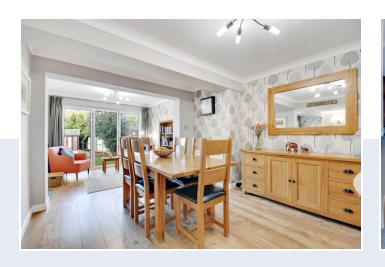

This substantial four double bedroom detached family home boasts two en-suite shower rooms, which is in addition to a large four-piece family bathroom.

On entering the property there is an entrance porch for hanging coats and then you are greeted by a substantial size hallway with stairs with under stairs storage and a modern fitted ground floor cloakroom W/C. There are three large reception rooms including a TV room / Music room to the front of the house, a fantastic size dining room with seating area overlooking the garden with bi fold doors and a superb living room with feature modern fire and large sliding doors opening out to the large patio area. The kitchen has a range of fitted grey coloured units with integrated AEG double oven , a built in Fridge freezer and dishwasher. Also, the property has a separate utility room with spaces for an additional fridge and freezer, washing machine and tumble dryer and further fitted units.