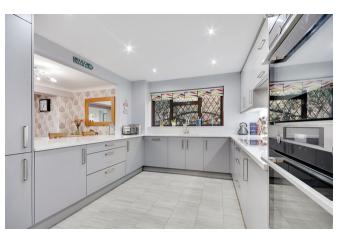

This substantial four double bedroom detached family home boasts two en-suite shower rooms, which is in addition to a large four-piece family bathroom.

On entering the property there is an entrance porch for hanging coats and then you are greeted by a substantial size hallway with stairs with under stairs storage and a modern fitted ground floor cloakroom W/C. There are three large reception rooms including a TV room / Music room to the front of the house, a fantastic size dining room with seating area overlooking the garden with bi fold doors and a superb living room with feature modern fire and large sliding doors opening out to the large patio area. The kitchen has a range of fitted grey coloured units with integrated AEG double oven , a built in Fridge freezer and dishwasher. Also, the property has a separate utility room with spaces for an additional fridge and freezer, washing machine and tumble dryer and further fitted units.